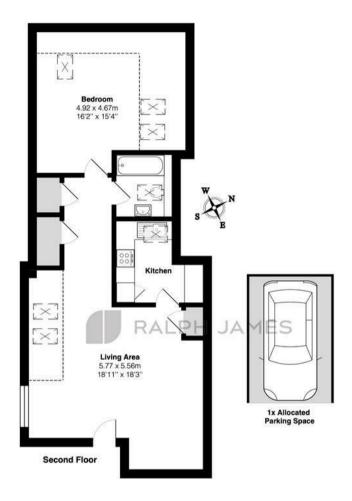

Box Hill Apartments, Vine Court, Chalkpit Lane, Dorking

Total Area: 71.9 m<sup>2</sup> ... 774 ft<sup>2</sup>

FOR ILLUSTRATIVE PURPOSES ONLY.

Whilst every attempt has been made to ensure the accuracy of the floor plan shown, all measurements, positioning, fixtures, features, fittings and any other data shown are an approximate interpretation for illustrative purposes only and are not to scale.

No responsibility is taken for any error, omission, miss-statement or use of data shown.

The above statement applies to both 'Still Moving London LTD' and the Company or individual displaying this floor plan.

Unauthorised reproduction prohibited.

© Still Moving London LTD (www.stillmoving.london)

RALPH JAMES