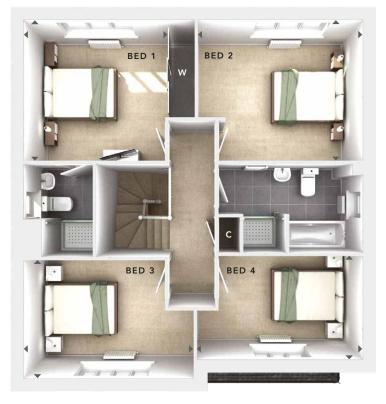

# LANGLEY

A STUNNING FOUR BEDROOM DETACHED HOME FIRST FLOOR:

**BEDROOM 1** 3.28m x 3.27m 10'9" x 10'9"

EN SUITE

**BEDROOM 2** 3.83m x 3.27m 12'7" x 10'9"

**BEDROOM 3** 3.95m x 2.74m 12'11" x 9'0"

**BEDROOM 4** 3.86m x 2.40m 12'8" x 7'10"

BATHROOM