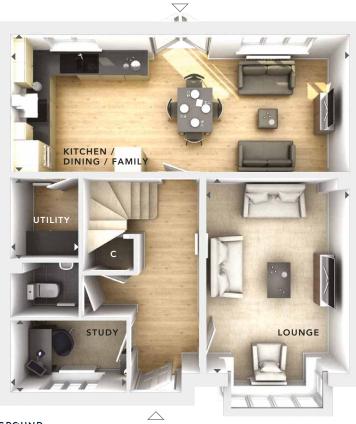

### GROUND FLOOR:

**LOUNGE** 3.33m x 4.55m 10'11" x 14'11"

#### KITCHEN / DINING / FAMILY 7.88m x 3.19m 25'10" x 10'6"

**UTILITY** 1.57m x 1.91m 5'2" x 6'3"

**STUDY** 2.69m x 1.66m 8'10" x 5'5"

CLOAKS

- C Storage
- External Access
- ▲ ► Measurement Points

© Bloor Homes • 489B 4.1