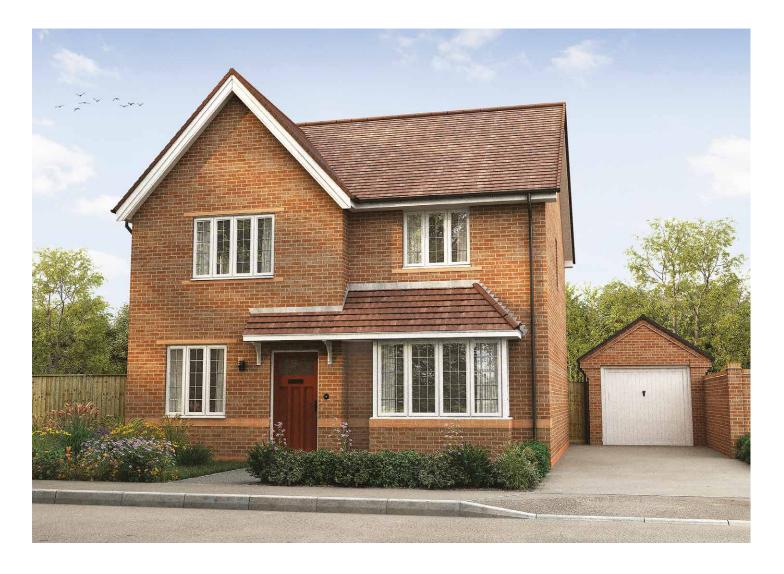

# LANGLEY

A STUNNING FOUR BEDROOM DETACHED HOME FIRST FLOOR:

**BEDROOM 1** 3.28m x 3.27m 10'9" x 10'9"

EN SUITE

**BEDROOM 2** 3.83m x 3.27m 12'7" x 10'9"

**BEDROOM 3** 3.95m x 2.74m 12'11" x 9'0"

**BEDROOM 4** 3.86m x 2.40m 12'8" x 7'10"

## **BLOOR HOMES**®

A four bedroom detached home comprising a spacious lounge with a feature bay window and an impressive open plan kitchen / dining / family room including French doors leading to the rear garden and also a separate utility room. A study and cloakroom complete this floor. Upstairs is home to the family bathroom with separate bath and shower cubicle, plus four generous sized bedrooms, the master bedroom benefits from fitted wardrobes and an en suite shower room.