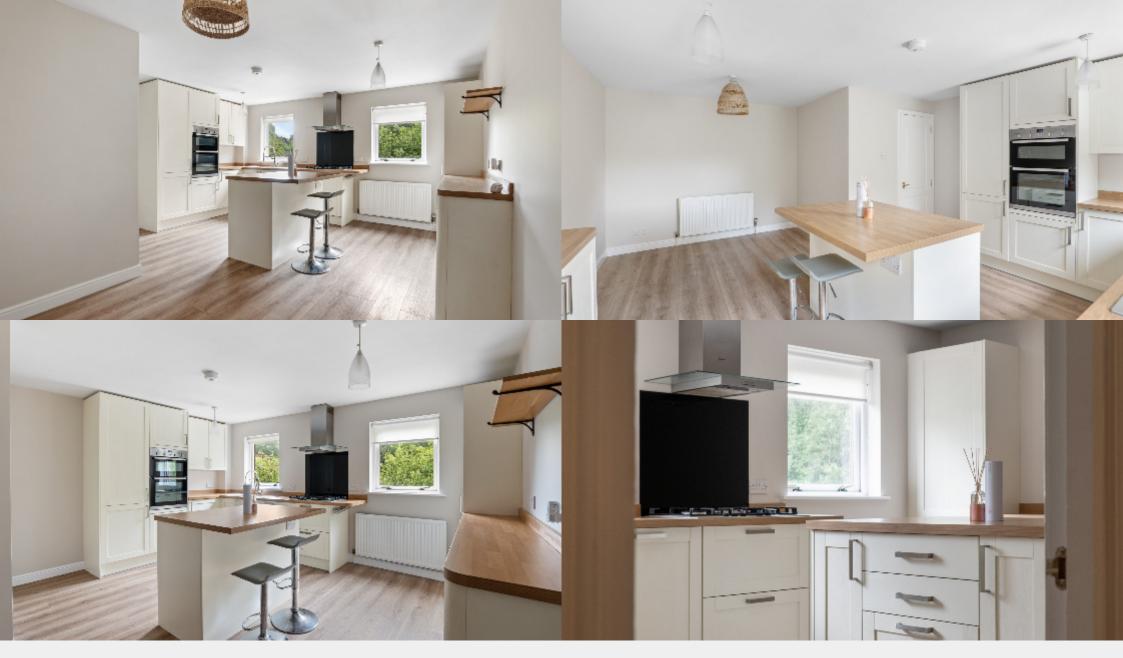

The accommodation is in superb condition throughout and is located on the first floor of a purpose built modern development. Accessed through a well maintained and carpeted common hall with security entry, stairs lead to the first floor and the apartment door. A welcoming hallway provides access to all rooms, with a spacious lounge, a beautifully fitted modern kitchen with dining area, two double bedrooms with built in wardrobes and a stylish shower room with walk in shower. There are double glazed windows, gas central heating and there is private residents parking.

This is a superb property in a fantastic and well-regarded location. Of particular note is the superb kitchen, perfect for entertaining, and the spacious shower room. Early viewing is recommended.