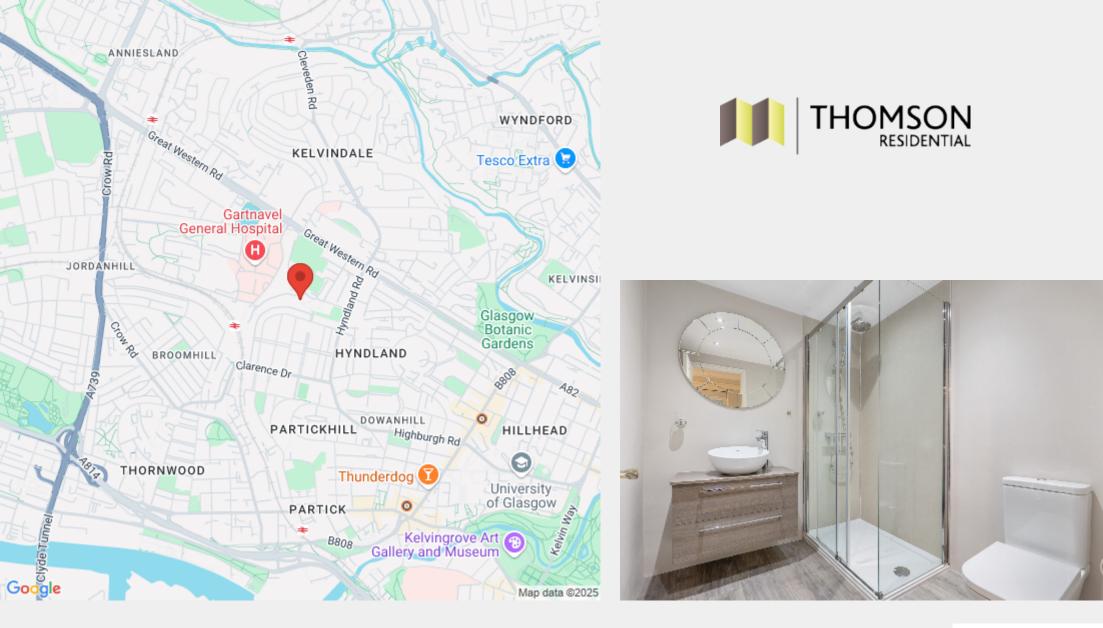

The accommodation is in superb condition throughout and is located on the first floor of a purpose built modern development. Accessed through a well maintained and carpeted common hall with security entry, stairs lead to the first floor and the apartment door. A welcoming hallway provides access to all rooms, with a spacious lounge, a beautifully fitted modern kitchen with dining area, two double bedrooms with built in wardrobes and a stylish shower room with walk in shower. There are double glazed windows, gas central heating and there is private residents parking.

This is a superb property in a fantastic and well-regarded location. Of particular note is the superb kitchen, perfect for entertaining, and the spacious shower room. Early viewing is recommended.