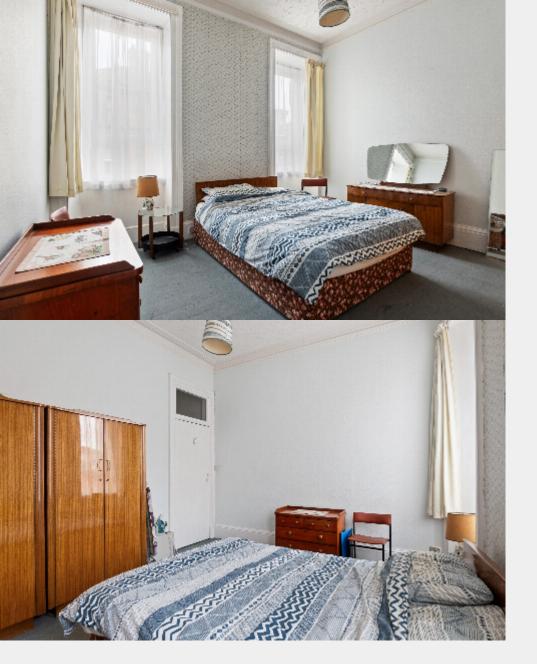

The property is located on the first floor of a traditional red sandstone tenement. A well maintained common entrance with security entry leads to stairs and the flat entrance. The accommodation consists of an entrance hall, lounge with bay window and large double bedroom to the front, dining kitchen and bathroom to the rear. The property is fully double glazed.