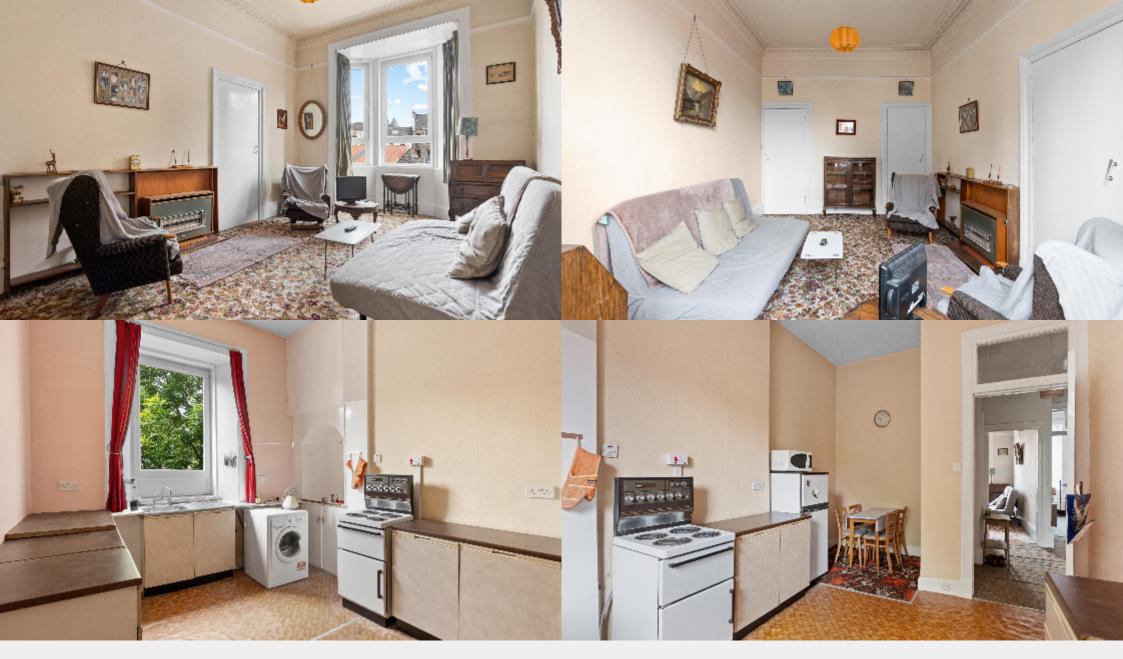

The property is located on the first floor of a traditional red sandstone tenement. A well maintained common entrance with security entry leads to stairs and the flat entrance. The accommodation consists of an entrance hall, lounge with bay window and large double bedroom to the front, dining kitchen and bathroom to the rear. The property is fully double glazed.