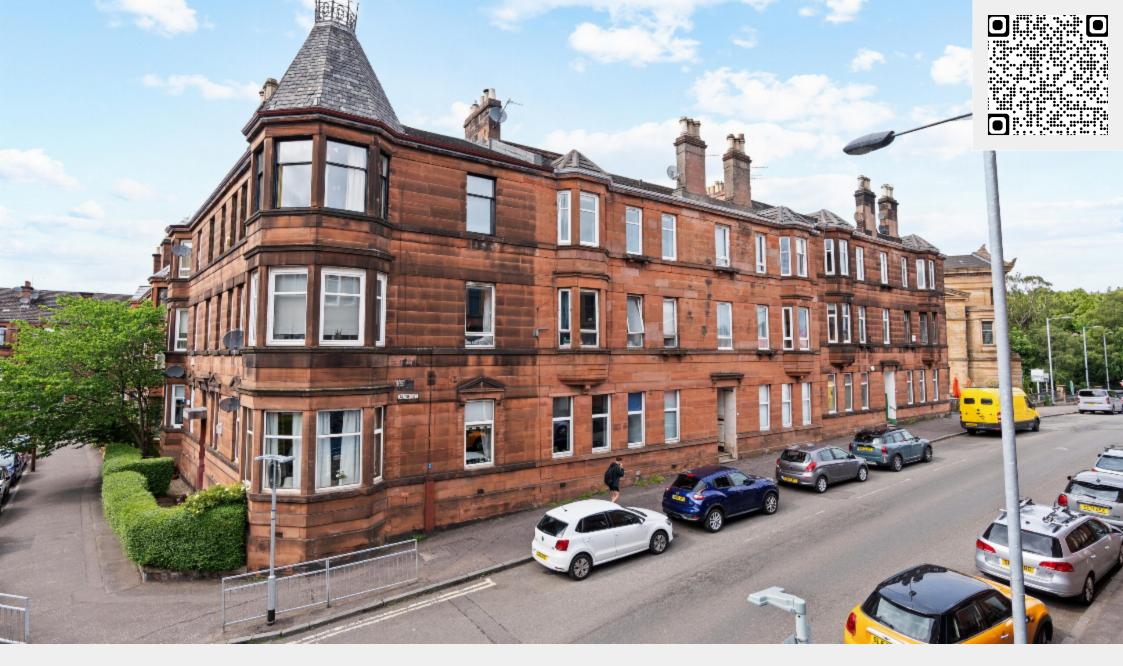

Thomson Residential are proud to present this one bedroom first floor traditional tenement in a superb Southside location. Requires upgrading.

Algie Street is located just off Langside Avenue and Battlefield Road in the popular Langside area of Glasgow, approximately 3 miles south of the city centre. The property is well located to be within easy reach of the shops, bars, boutiques and coffee houses of Battlefield and Shawlands which provide a wealth of options and many independent businesses, providing a real community feel to the south side. Neighbouring Strathbungo has in recent times emerged as a very popular location which has attracted a number of new ventures to the area, further offering a wide selection of consumer options. The open spaces of Queens Park are only one hundred meters from the property. Public transport is offered by Langside, Pollokshaws East, Queens Park and Mount Florida rail stations whilst there are a number of bus routes to be found on Langside Avenue and Battlefield Road.

The property is located on the first floor of a traditional red sandstone tenement. A well maintained common entrance with security entry leads to stairs and the flat entrance. The accommodation consists of an entrance hall, lounge with bay window and large double bedroom to the front, dining kitchen and bathroom to the rear. The property is fully double glazed.