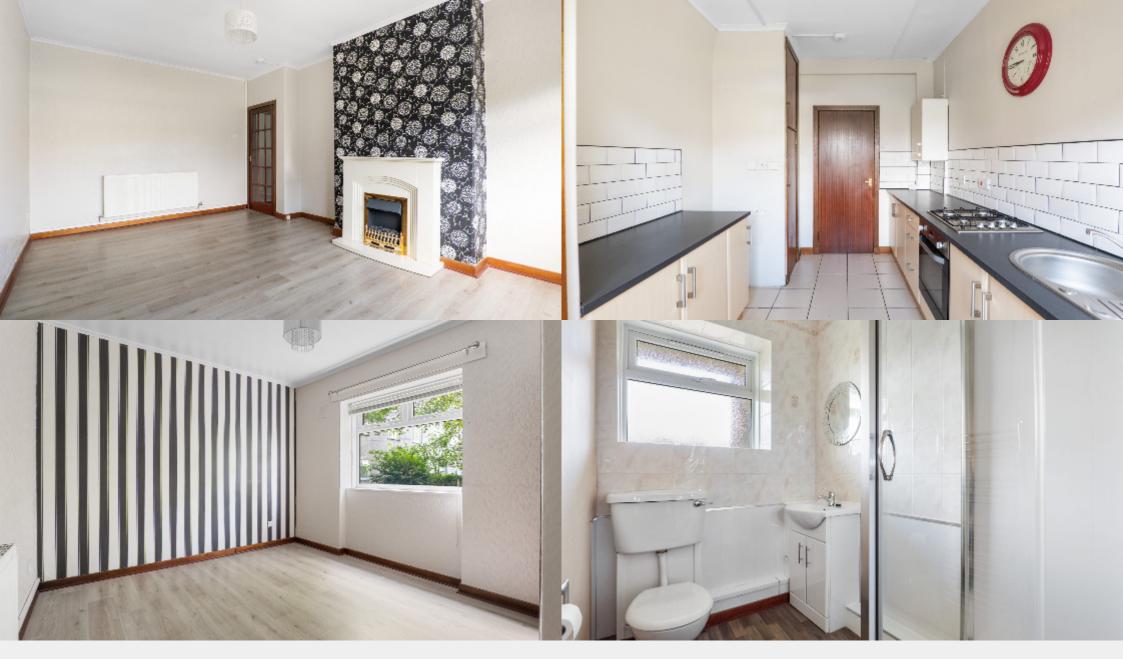

The property for sale is a main door ground floor flat and is accessed a few steps up from street level. Entering through a small vestibule, an entrance hall leads to all rooms. There is a large, bright lounge to the front and the galley style kitchen comprises a combination of wall and floor mounted units. There are two large double bedrooms both with storage and the family bathroom comprises a modern three piece suite with shower. The property has double glazed windows and is served by gas central heating.