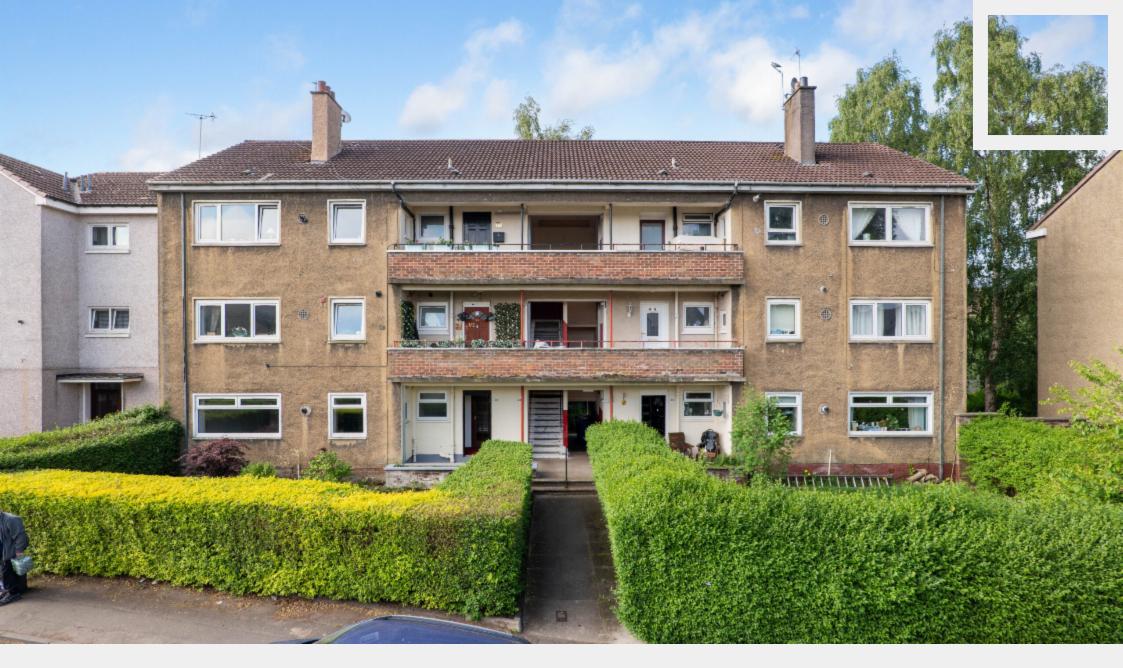

Muirskeith Road, Merrylee

- ° Ground Floor Main Door Flat
- Private Front Garden
- $^{\circ}\,$  Close to Transport Links

- $^{\circ}\,$  Close to Amenities
- $^{\circ}\,$  Double Glazing
- $^{\circ}$  Two Double Bedrooms

The property for sale is a main door ground floor flat and is accessed a few steps up from street level. Entering through a small vestibule, an entrance hall leads to all rooms. There is a large, bright lounge to the front and the galley style kitchen comprises a combination of wall and floor mounted units. There are two large double bedrooms both with storage and the family bathroom comprises a modern three piece suite with shower. The property has double glazed windows and is served by gas central heating.

Externally there is a private garden to the front and a communal garden at the rear.