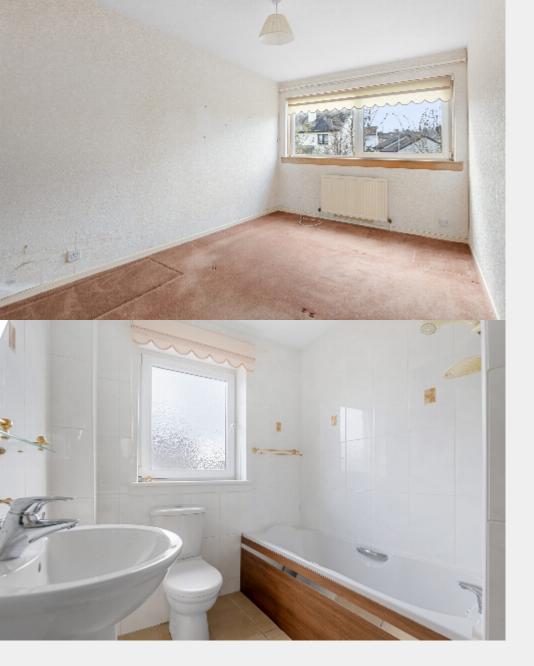

The property is accessed from a main door at pavement level, with a flight of internal stairs leading to the first floor. The accommodation consists of one spacious double bedroom, a bright front facing lounge, a kitchen with space for a table and chairs and a bathroom with shower over bath. The property is served by gas central heating and there are double glazed windows. There is a garden to the rear.