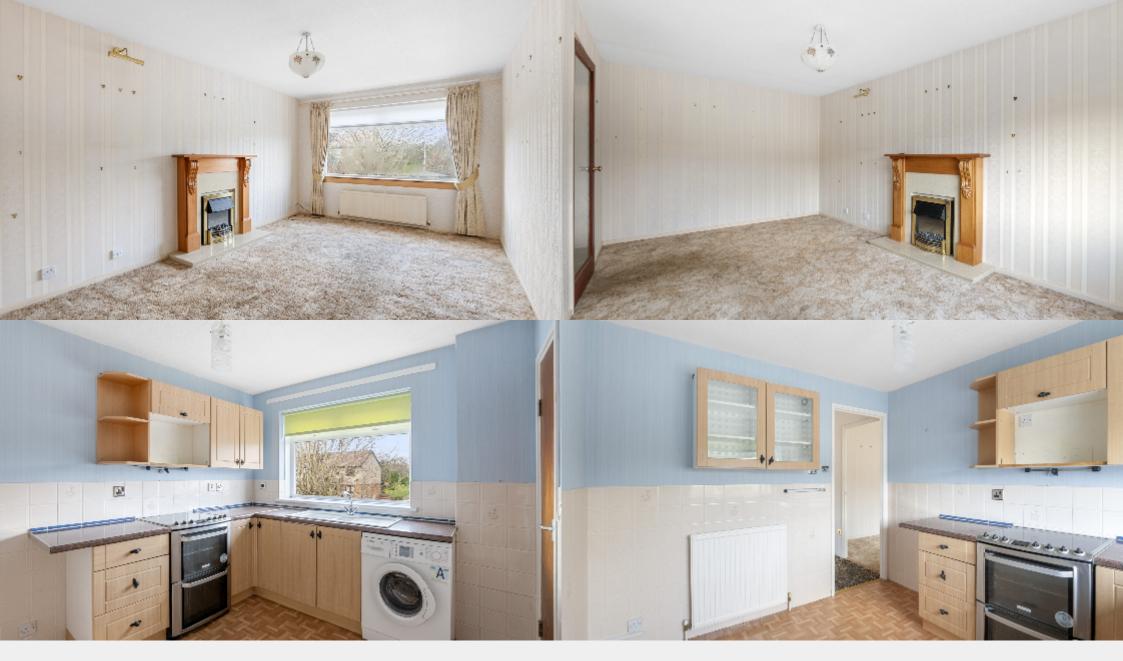

The property is accessed from a main door at pavement level, with a flight of internal stairs leading to the first floor. The accommodation consists of one spacious double bedroom, a bright front facing lounge, a kitchen with space for a table and chairs and a bathroom with shower over bath. The property is served by gas central heating and there are double glazed windows. There is a garden to the rear.