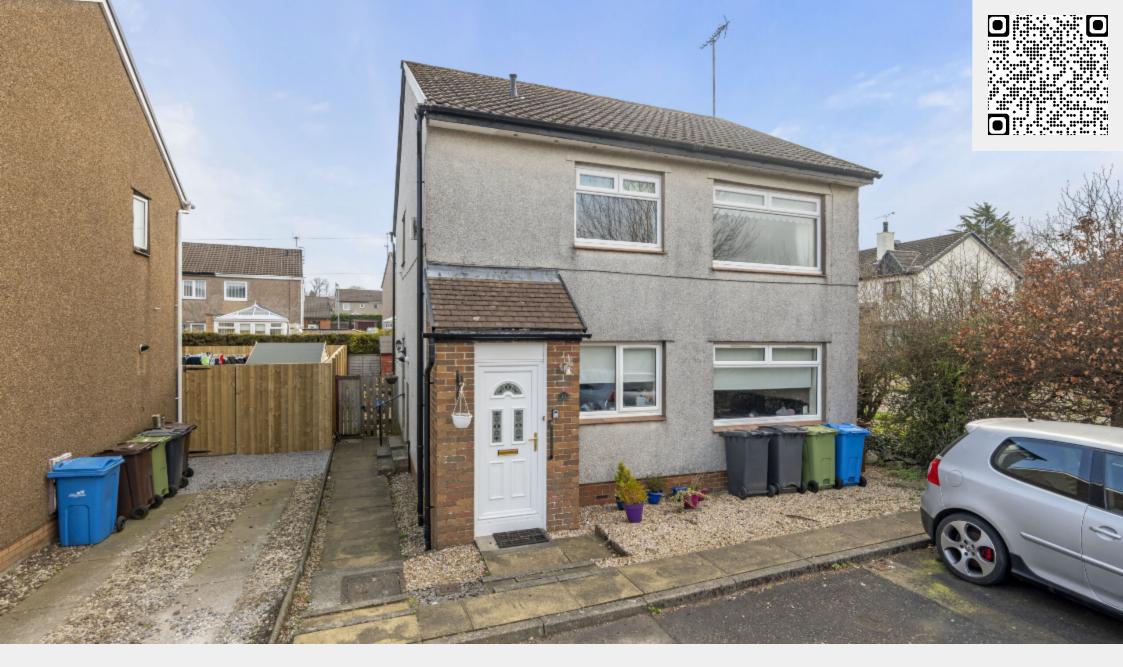

Monkton Gardens, Newton Mearns

Offers Over £110,000

- $^{\circ}$  Main Door Upper Flat
- ° Quietly Located
- ° Garden

- $^{\circ}\,$  Close to Broom Shops
- $^{\circ}$  Gas Central Heating
- $^{\circ}\,$  Double Glazing

Thomson Residential are proud to present this main door upper flat with garden, set within a quiet cul-de-sac close to amenities in Newton Mearns.

Monkton Gardens is located just off Broom Road East and Mearns Road in the popular suburb of Newton Mearns, located approximately 9 miles to the South of Glasgow City Centre, and is conveniently situated for commuter access to nearby M77/M8 & Glasgow Southern Orbital.

The property is accessed from a main door at pavement level, with a flight of internal stairs leading to the first floor. The accommodation consists of one spacious double bedroom, a bright front facing lounge, a kitchen with space for a table and chairs and a bathroom with shower over bath. The property is served by gas central heating and there are double glazed windows. There is a garden to the rear.