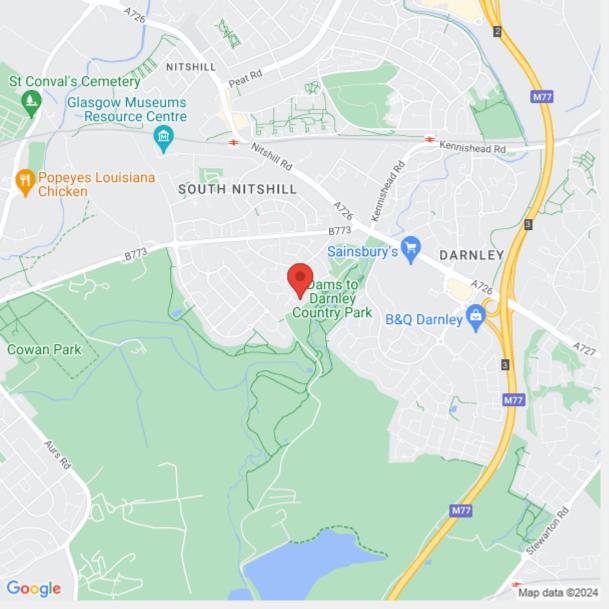

Thomson Residential are proud to introduce to the market this newly carpeted and decorated family home. Langford Place is quietly located off Craigflower Road and the B773 Parkhouse Road, which in turn is accessed via the main A726 Nitshill Road, approximately 8 miles south of Glasgow City Centre. There is easy access to the M77 motorway and public transport options include a regular bus service and the train station at Nitshill. A large Sainsbury Supermarket is located half a mile away at Darnley whilst Silverburn Shopping Centre offers a Tesco Supermarket and numerous high street names. Schooling is available at both primary and secondary levels.