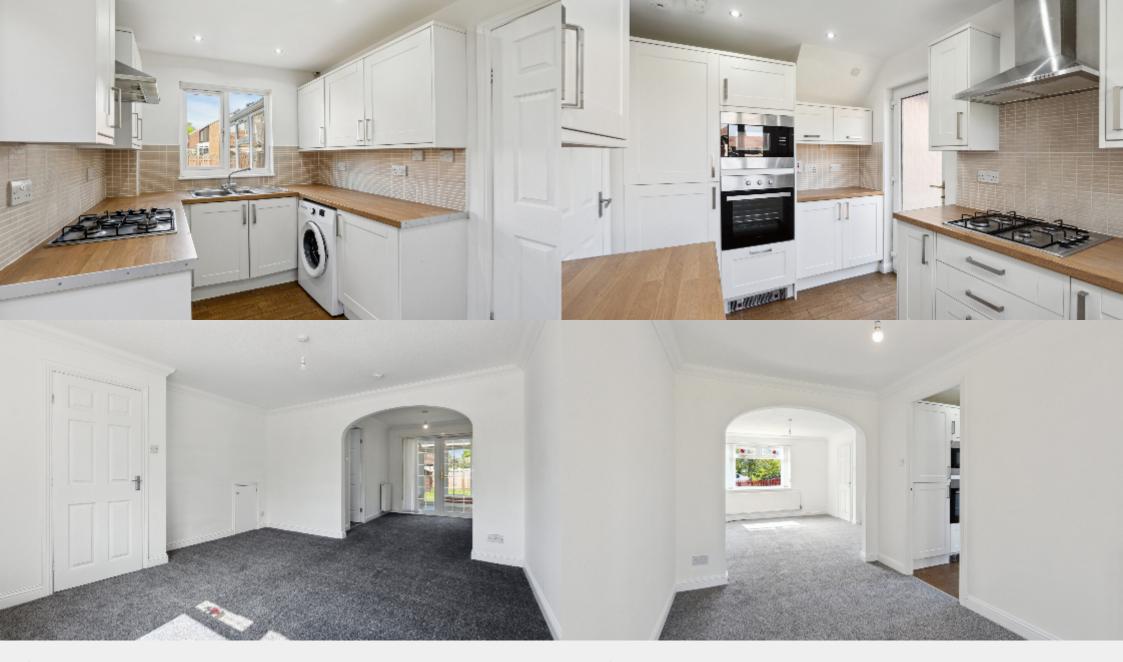

Offering substantial family accommodation over two floors, this property benefits from new carpets, new decoration and is in walk in condition throughout. Entering through the front door, a hallway leads to a spacious lounge and dining room, a modern fitted kitchen, a conservatory and a bedroom with en-suite shower room. Upstairs there are three further double bedrooms and a family bathroom. The property benefits from gas central heating and double glazed windows, there is a monobloc driveway to the front with parking for two cars and there is a private enclosed gardens to the rear.