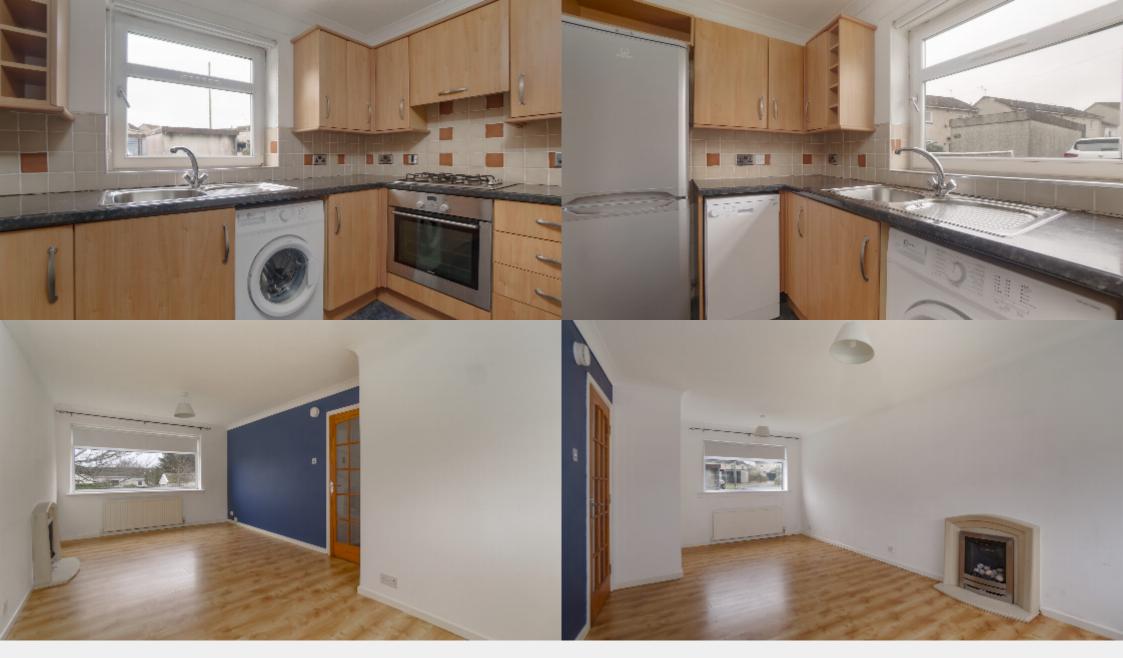

The property for sale is located on the ground floor of a small two storey block of flats. Access through a common entrance, internally the accommodation provides a hallway, two double bedrooms, spacious lounge with aspects to the front and rear and a fitted kitchen. Parking is available on street and the property served by gas central heating and has double glazed windows throughout.