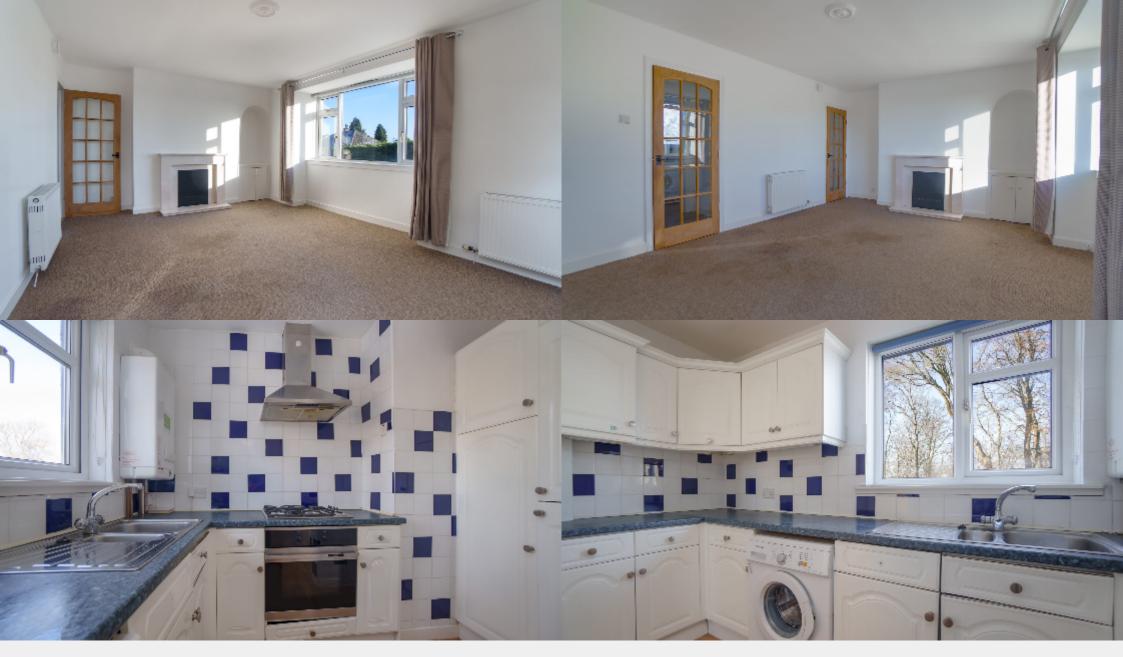

Located on the first floor of a small three storey block of flats, the accommodation is accessed through a well maintained communal entrance and stair. Up one flight to the property, an entrance hall leads to all rooms consisting of two double bedrooms, spacious lounge, a fitted kitchen and a family bathroom with shower. The property also benefits from gas central heating and double glazed windows. There is free parking available to the front and the rear of the building.