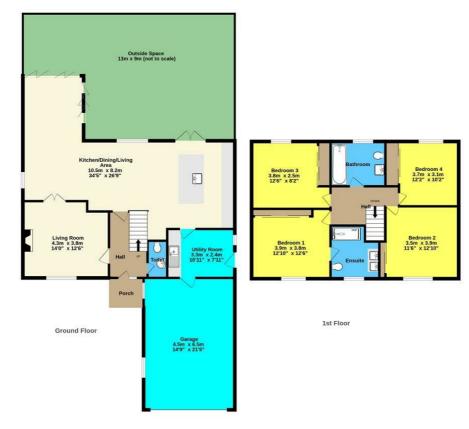

Marketed By mint homes Ltd TOTAL FLOOR AREA: 180.8 sq.m. (1946 sq.f.), approx. Marked by min homes Ltd. Whist even same has been able to ensure the accuracy of the information contained here, measurements of doors, windows, rooms and any other infers are approximate and no responsibility on the weather the second se