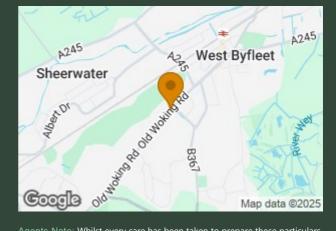

## 100 Old Woking Road West Byfleet KT14 6HU

#### Directions

Energy Efficiency Rating
Very energy efficiency curring costs
Very energy efficient - lower curring costs
Very energy efficient - lower curring costs
Very energy efficient - higher running costs
England & Wales
EU Directive
2002/91/EC