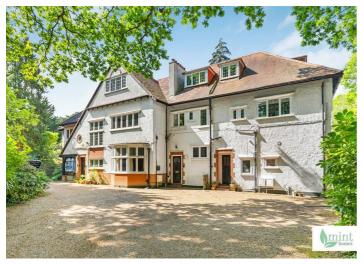

## 100 Old Woking Road West Byfleet KT14 6HU



















# 100 Old Woking Road £550,000

### Local Authority Woking

### Council Tax Band E

#### Directions

Energy Efficiency Rating
Very energy efficiency curring costs
Very energy efficient - lower curring costs
Very energy efficient - lower curring costs
Very energy efficient - higher running costs
England & Wales
EU Directive
2002/91/EC



Agents Note: Whilst every care has been taken to prepare these particulars, they are for guidance purposes only. All measurements are approximate and are for general guidance purposes only and whilst every care has been taken to ensure their accuracy, they should not be relied upon and potential buyers/tenants are advised to recheck the measurements



LivingDining Room 159° x 150° Kitcheelikaking Room 151° x 11° 150° x 11° 

1st floor 49.5 sq.m. (5