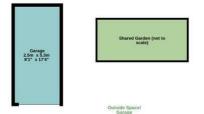

LivingDining Room 159° x 150° Kitcheelikaking Room 151° x 11° 150° x 11° 

1st floor 49.5 sq.m. (533 sq.ft.) approx.

2nd floor 113.2 sq.m. (1218 sq.ft.) approx.

#### Marketed By mint homes Ltd

TOTAL FLOOR AREA : 162.7 sq.m. (1752 sq.ft.) approx. Marketed by mint homes Ltd. Whilst every attempt has been made to ensure the accuracy of the information contained here, measurements of doors, windows, rooms and any other items are approximate and no responsibility is taken by any error. Prepared by Simon Lee Made with Metropix ©2025