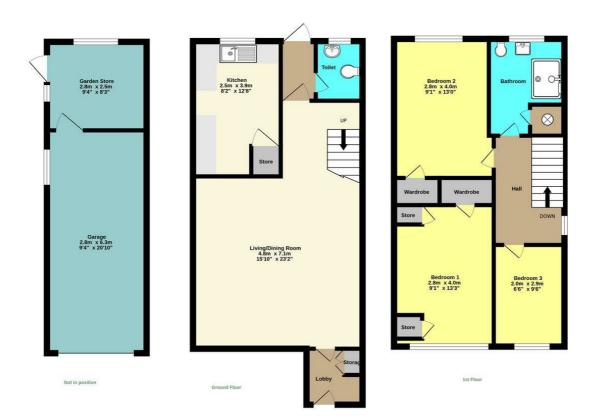

Marketed By mint homes Ltd

TOTAL FLOOR AREA : 111.0 sq.m. (1195 sq.ft.) approx. Marketed by mint homes Ltd. Whilst every attempt has been made to ensure the accuracy of the information contained here, measurements of doors, windows, rooms and any other items are approximate and no responsibility is taken by any error, Prepared by Simon Lee Made with Metropix c2025