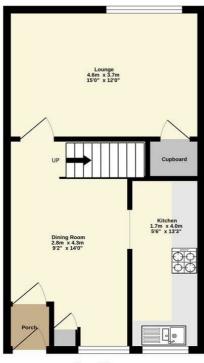

1st floor 36.7 sq.m. (395 sq.ft.) approx.

Mint Homes
14 Nicholas Gardens
Pyrford
Surrey
GU22 8SD

Contact 01932 336177 hello@minthomes.uk minthomes.uk