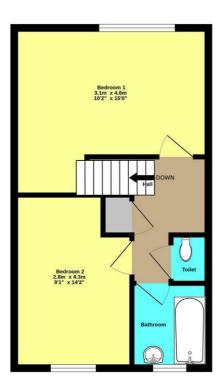

1st floor 36.7 sq.m. (395 sq.ft.) approx.

Mint Homes
14 Nicholas Gardens
Pyrford
Surrey
GU22 8SD

Contact 01932 336177 hello@minthomes.uk minthomes.uk