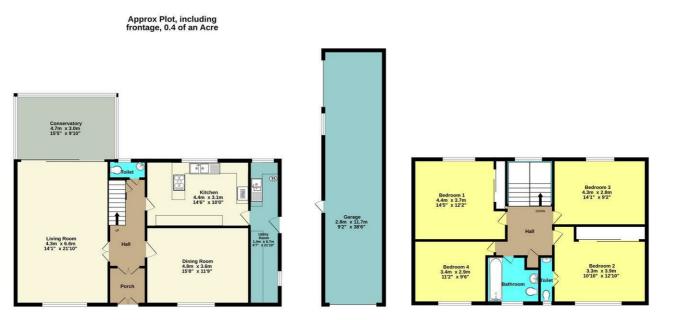

Ground Floor Excluding Garage 95.0 sq.m. (1023 sq.ft.) approx. 1st floor 71.6 sq.m. (770 sq.ft.) approx.

Marketed By mint homes Ltd

TOTAL FLOOR AREA : 166.6 sq.m. (1793 sq.ft.) approx. Marketed by mint homes Ltd. Whilst every attempt has been made to ensure the accuracy of the information contained here, measurements of doors, windows, rooms and any other items are approximate and no responsibility is taken by any error. Prepared by Simon Lee Made with Metropic #2025