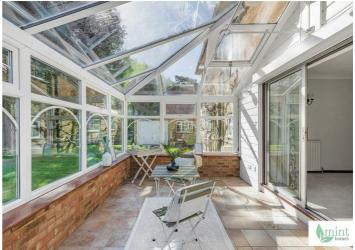

# 11 Amberley Close Send Woking GU23 7BX











mint





# 11 Amberley Close £1,100,000





### Local Authority Woking

### Council Tax Band G

#### Directions

Energy Efficiency Rating



Agents Note: Whilst every care has been taken to prepare these particulars, they are for guidance purposes only. All measurements are approximate and are for general guidance purposes only and whilst every care has been taken to ensure their accuracy, they should not be relied upon and potential buyers/tenants are advised to recheck the measurements



Ground Floor Excluding Garage 95.0 sq.m. (1023 sq.ft.) approx. 1st floor 71.6 sq.m. (770 sq.ft.) approx.

Marketed By mint homes Ltd

TOTAL FLOOR AREA : 166.6 sq.m. (1793 sq.ft.) approx. Marketed by mint homes Ltd. Whilst every attempt has been made to ensure the accuracy of the information contained here, measurements of doors, windows, room