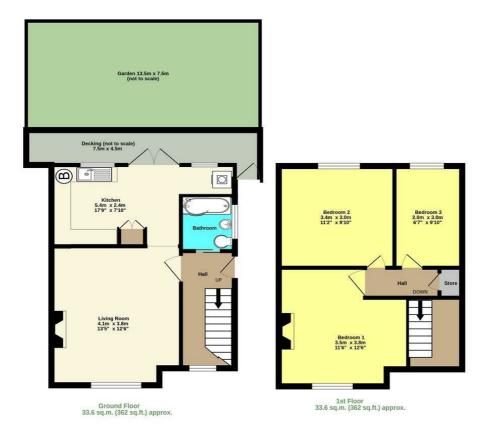

Marketed By mint homes Ltd TOTAL FLOOR AREA : 67.2 sq.m. (723 sq.ft.) approx. Marketed by mint homes Ltd. Whils every attempt has been made to ensure the accuracy of the information contained here, measurements of doors, windows, comso and any other tensa se approximate and no responsibility is taken by any error. Prepared by Stron Lee Market with Metopac 2025