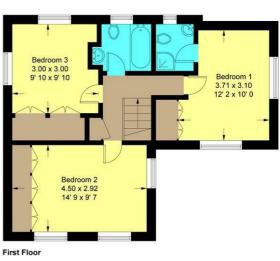

## Water's Edge

Approximate Gross Internal Area = 1063 sq ft / 98.7 sq m Garage = 149 sq ft / 13.9 sq m Total = 1212 sq ft / 112.6 sq m

This plan is not to scale and must be used as layout guidance only. All measurements and areas are approximate and should not be relied upon to provide accurate information. This plan must not be relied upon when making property valuations, design considerations or any other such relevant decisions. We accept no responsibility or liability (whether in contract, tort or otherwise) in relation to any loss whatsoever arising from or in connection with any use of this plan or the adequacy, accuracy or completeness of it or any information within it.