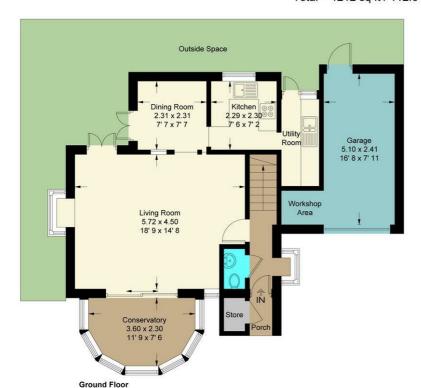

## Water's Edge

Approximate Gross Internal Area = 1063 sq ft / 98.7 sq m Garage = 149 sq ft / 13.9 sq m Total = 1212 sq ft / 112.6 sq m

This plan is not to scale and must be used as layout guidance only. All measurements and areas are approximate and should not be relied upon to provide accurate information. This plan must not be relied upon when making property valuations, design considerations or any other such relevant decisions. We accept no responsibility or liability (whether in contract, tort or otherwise) in relation to any loss whatsoever arising from or in connection with any use of this plan or the adequacy, accuracy or completeness of it or any information within it.