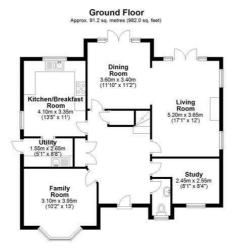

Total area: approx. 227.1 sq. metres (2444.2 sq. feet)

Mint Homes 14 Nicholas Gardens Pyrford Surrey GU22 8SD

Contact 01932 336177 hello@minthomes.uk minthomes.uk