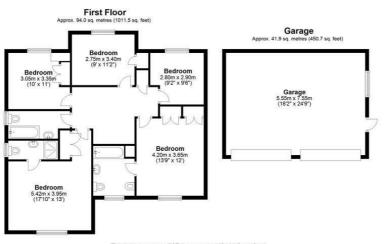

Total area: approx. 227.1 sq. metres (2444.2 sq. feet)

Mint Homes 14 Nicholas Gardens Pyrford Surrey GU22 8SD

Contact 01932 336177 hello@minthomes.uk minthomes.uk