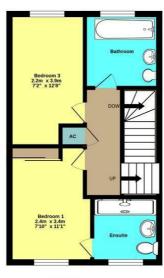

Ground Floor 31.6 sq.m. (340 sq.ft.) approx.

1st Floor 31.6 sq.m. (340 sq.ft.) approx.

2nd Floor 23.1 sq.m. (249 sq.ft.) approx.

Mint Homes
14 Nicholas Gardens
Pyrford
Surrey
GU22 8SD

Contact 01932 336177 hello@minthomes.uk minthomes.uk