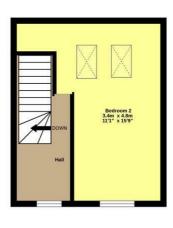

Ground Floor 31.6 sq.m. (340 sq.ft.) approx.

1st Floor 31.6 sq.m. (340 sq.ft.) approx.

2nd Floor 23.1 sq.m. (249 sq.ft.) approx.

Mint Homes
14 Nicholas Gardens
Pyrford
Surrey
GU22 8SD

Contact 01932 336177 hello@minthomes.uk minthomes.uk