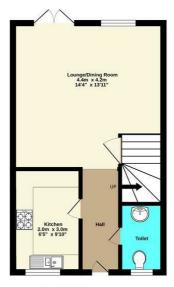

Ground Floor 31.6 sq.m. (340 sq.ft.) approx.

1st Floor 31.6 sq.m. (340 sq.ft.) approx.

2nd Floor 23.1 sq.m. (249 sq.ft.) approx.

Mint Homes
14 Nicholas Gardens
Pyrford
Surrey
GU22 8SD

Contact 01932 336177 hello@minthomes.uk minthomes.uk