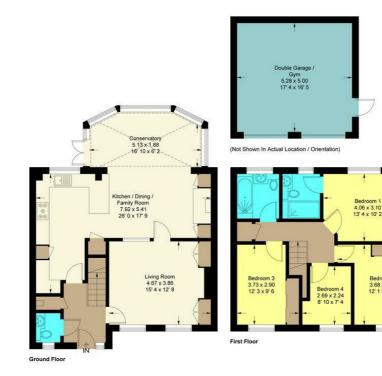

> Bedroom 2 3.68 x 3.40 12' 1 x 11' 2

## Wilson Drive

Approximate Gross Internal Area = 1377 sq ft / 127.9 sq m Garage / Gym = 286 sq ft / 26.7 sq m Total = 1663 sq ft / 154.6 sq m

This plan is not to scale and must be used as layout guidance only. All measurements and areas are approximate and should not be relied upon to provide accurate information. This plan must not be relied upon when making property valuations, design considerations or any other such relevant decisions. We accept no responsibility or tability (whether in contract, tort or otherwise) in relation to any loss whatsoever arising from or in connection with any use of this plan or the adequacy, accuracy or completeness of it or any information within it.