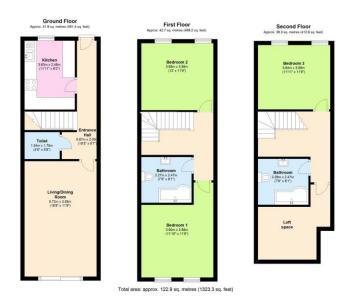

#### THE ACCOMMODATION

Having wooden entrance door leading to:-

# **ENTRANCE HALLWAY**

Having radiator, staircase off to first floor landing.

# KITCHEN

8' 1" x 11' 10" (2.468m x 3.610m) Having window to front elevation, tiled floor, spot lights to ceiling, single electric Neff oven, Neff induction hob with extractor fan over, integrated Neff dishwasher, one and half bowl sink and drainer, integrated fridge and freezer, breakfast bar, tiled

#### WC

Having tiled floor, extractor fan, low level WC, wash hand basin, heated towel rail.

#### LOUNGE/DINER

11' 8" x 18' 9" (3.573m x 5.727m) Having two radiators, TV point, patio doors to rear elevation with steps down leading to the garden.

STAIRCASE TAKEN FROM ENTRANCE HALLWAY LEADING TO FIRST FLOOR LANDING Having radiator, staircase off to second floor landing.

#### **BEDROOM TWO**

 $11' 10" \times 11' 8"$  (3.631m x 3.577m) Having radiator, TV point, two windows to front elevation.

#### BEDROOM THREE

 $11' 8" \times 11' 9" (3.572m \times 3.599m)$  Having two windows to rear elevation, radiator, TV point.

#### **BATHROOM**

Having P-shaped bath with mixer shower over and glass shower screen, vanity wash hand basin, low level WC, heated towel rail, spotlights to ceiling, wood effect flooring, fully tiled walls.

#### MASTER BEDROOM

11' 11" x 11' 8" (3.636m x 3.577m) Having radiator, TV point.

#### **BATHROOM**

Having P-shaped bath with mixer shower over and glass shower screen, low level WC, vanity wash hand basin, heated towel rail, extractor fan, spot lights to ceiling.

# STORAGE CUPBO ARD

 $11' 9" \times 9' 11" (3.590m \times 3.035m)$  Having central heating boiler, hot water tank.