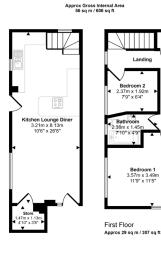

## SIZE

 $49.69 \ m^2 \ (534 \ ft^2)$  Approx. gross internal floor area

#### OVERVIEW

The property is a two bedroom link detached house located in Hove, East Sussex.

The ground floor of the property comprises an open plan living space including a lounge, kitchen diner and cupboard storage. The first floor comprises two bedrooms and a bathroom. Externally there is a shared communal garden.

#### A C C O M M O D A T I O N

Approx. gross internal floor area