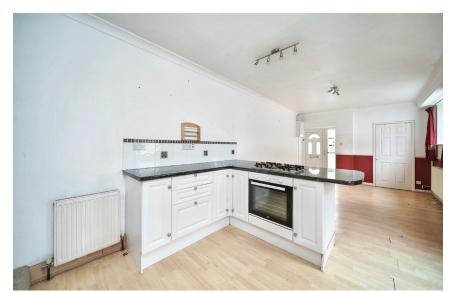

#### OVERVIEW

The property is a two bedroom link detached house located in Hove, East Sussex.

The ground floor of the property comprises an open plan living space including a lounge, kitchen diner and cupboard storage. The first floor comprises two bedrooms and a bathroom. Externally there is a shared communal garden.

The property would benefit from a project of renovation works throughout.

The property would suit an owner occupier or investor