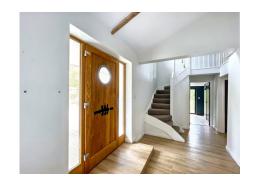

The main house comprises a double height entrance hall with access throughout the ground floor which comprises a lounge, study, utility room and kitchen diner including integrated appliances with bifold doors out onto the garden space. The first floor of the property is divided in two with separate staircases providing access to the four double bedrooms and two family bathrooms. Furthermore, there is a detached annex which includes a shower room and kitchenette.