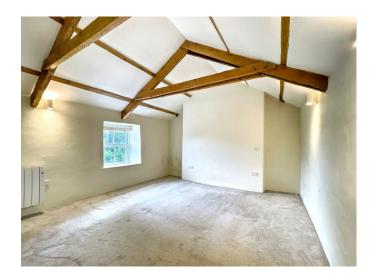

#### OVERVIEW

The property is an attractive four bedroom detached family home comprising a former Cobb cottage that has been thoughtfully extended by its previous owners to provide sizeable family accommodation with the additional benefit of a detached annex situated in a secluded rural location.

The main house comprises a double height entrance hall with access throughout the ground floor which comprises a lounge, study, utility room and kitchen diner including integrated appliances with bifold doors out onto the garden space. The first floor of the property is divided in two with separate staircases providing access to the four double bedrooms and two family bathrooms. Furthermore, there is a detached annex which includes a shower room and kitchenette.