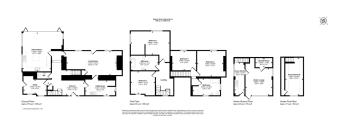

#### A C C O M M O D A T I O N

| TOTAL  | 209.44 m <sup>2</sup> | 2,254 ft <sup>2</sup> |
|--------|-----------------------|-----------------------|
| Annex  | 39.07 m <sup>2</sup>  | 420 ft <sup>2</sup>   |
| First  | 82.07 m <sup>2</sup>  | 883 ft <sup>2</sup>   |
| Ground | 88.30 m <sup>2</sup>  | 950 ft <sup>2</sup>   |

Approx. gross internal floor area