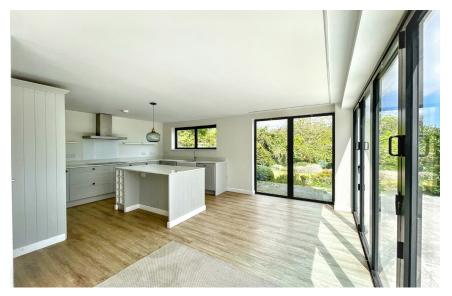

The main house comprises a double height entrance hall with access throughout the ground floor which comprises a lounge, study, utility room and kitchen diner including integrated appliances with bifold doors out onto the garden space. The first floor of the property is divided in two with separate staircases providing access to the four double bedrooms and two family bathrooms. Furthermore, there is a detached annex which includes a shower room and kitchenette.