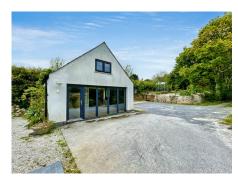

#### OVERVIEW

The property is an attractive four bedroom detached family home comprising a former Cobb cottage that has been thoughtfully extended by its previous owners to provide sizeable family accommodation with the additional benefit of a detached annex situated in a secluded rural location.

The main house comprises a double height entrance hall with access throughout the ground floor which comprises a lounge, study, utility room and kitchen diner including integrated appliances with bifold doors out onto the garden space. The first floor of the property is divided in two with separate staircases providing access to the four double bedrooms and two family bathrooms. Furthermore, there is a detached annex which includes a shower room and kitchenette.