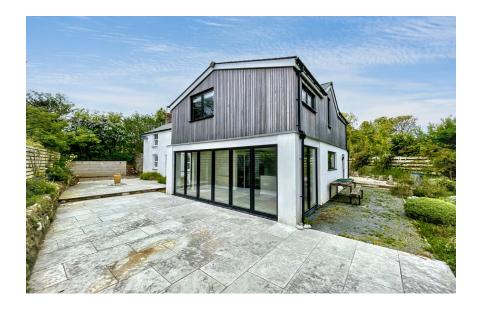

The main house comprises a double height entrance hall with access throughout the ground floor which comprises a lounge, study, utility room and kitchen diner including integrated appliances with bifold doors out onto the garden space. The first floor of the property is divided in two with separate staircases providing access to the four double bedrooms and two family bathrooms. Furthermore, there is a detached annex which includes a shower room and kitchenette.

Externally, there are mature wrap around gardens, including patio entertaining spaces, a greenhouse, a separate gated yard space and mature borders.

The property is located along an unadopted road amongst other houses of a similar ilk and farmland providing an attractive secluded location which would be ideal for families looking for a more peaceful lifestyle.