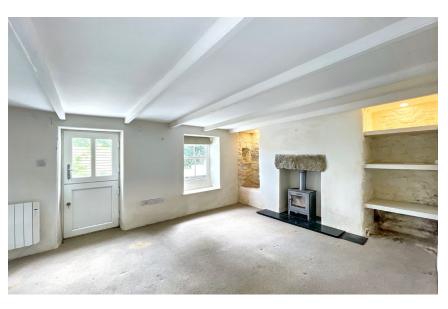

The main house comprises a double height entrance hall with access throughout the ground floor which comprises a lounge, study, utility room and kitchen diner including integrated appliances with bifold doors out onto the garden space. The first floor of the property is divided in two with separate staircases providing access to the four double bedrooms and two family bathrooms. Furthermore, there is a detached annex which includes a shower room and kitchenette.