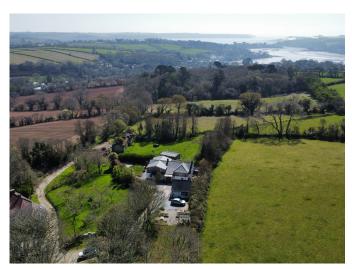

Externally, there are mature wrap around gardens, including patio entertaining spaces, a greenhouse, a separate gated yard space and mature borders.

The property is located along an unadopted road amongst other houses of a similar ilk and farmland providing an attractive secluded location which would be ideal for families looking for a more peaceful lifestyle.

## LOCATION

Nestled outside of the sought after village of Carnon Downs, Tresithick Cottage enjoys an enviable location southwest of Truro, Cornwall's cathedral city. The village offers an attractive blend of peaceful rural living with excellent accessibility to the region's key destinations.