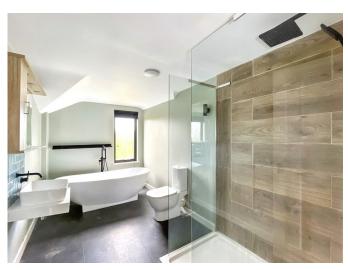

The main house comprises a double height entrance hall with access throughout the ground floor which comprises a lounge, study, utility room and kitchen diner including integrated appliances with bifold doors out onto the garden space. The first floor of the property is divided in two with separate staircases providing access to the four double bedrooms and two family bathrooms. Furthermore, there is a detached annex which includes a shower room and kitchenette.