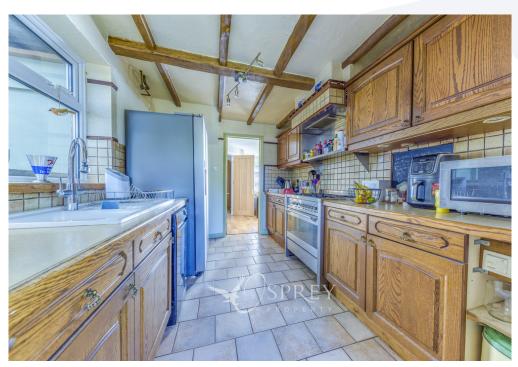

This detached residence is located within a well-regarded residential area to the desired south side of town. The heart of the home for the current owners is the open plan living dining area with a wood burning stove, offering a cosy feel in the winter. There is a versatile conservatory accessed by sliding doors from the dining area, with a radiator; currently serving as a study/hobby room for the current vendors. The kitchen breakfast room is well-equipped with appliances - to note a sixring Range style gas cooker, plentiful storage space and a handy breakfast bar which functions as a dining space also.