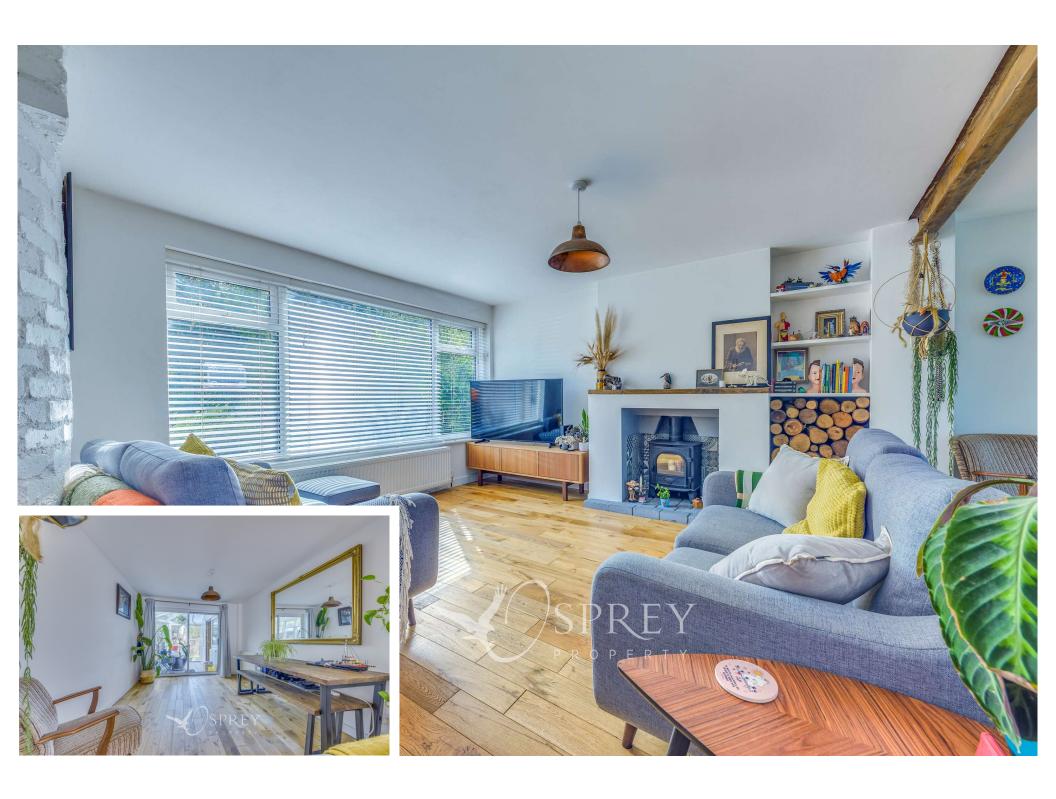

This detached residence is located within a well-regarded residential area to the desired south side of town. The heart of the home for the current owners is the open plan living dining area with a wood burning stove, offering a cosy feel in the winter. There is a versatile conservatory accessed by sliding doors from the dining area, with a radiator; currently serving as a study/hobby room for the current vendors. The kitchen breakfast room is well-equipped with appliances - to note a sixring Range style gas cooker, plentiful storage space and a handy breakfast bar which functions as a dining space also.

The current vendors thoroughly love their home; of particular note the private front and rear gardens, the log burner in the living room, and fantastic outbuildings which are a rare find in this area!