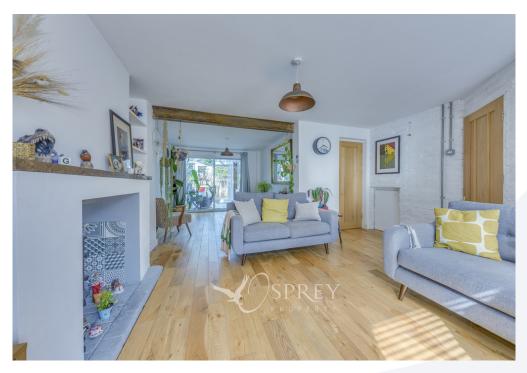

This detached residence is located within a well-regarded residential area to the desired south side of town. The heart of the home for the current owners is the open plan living dining area with a wood burning stove, offering a cosy feel in the winter. There is a versatile conservatory accessed by sliding doors from the dining area, with a radiator; currently serving as a study/hobby room for the current vendors. The kitchen breakfast room is well-equipped with appliances - to note a sixring Range style gas cooker, plentiful storage space and a handy breakfast bar which functions as a dining space also.

The current vendors thoroughly love their home; of particular note the private front and rear gardens, the log burner in the living room, and fantastic outbuildings which are a rare find in this area!