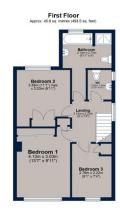

To the first floor there are three generously proportioned bedrooms, a family bathroom with separate shower and WC. There is also a separate guest WC to the first floor.

Externally the property offers some substantial utility and workshop space and a garden room which enjoys the sunshine in the evenings, making for an excellent garden room or outside office. There is also a single garage accessible from the front of the property and the rear garden.

## Guadaloupe Avenue, Melton Mowbray

Total area: approx. 156.7 sq. metres (1686.8 sq. feet)