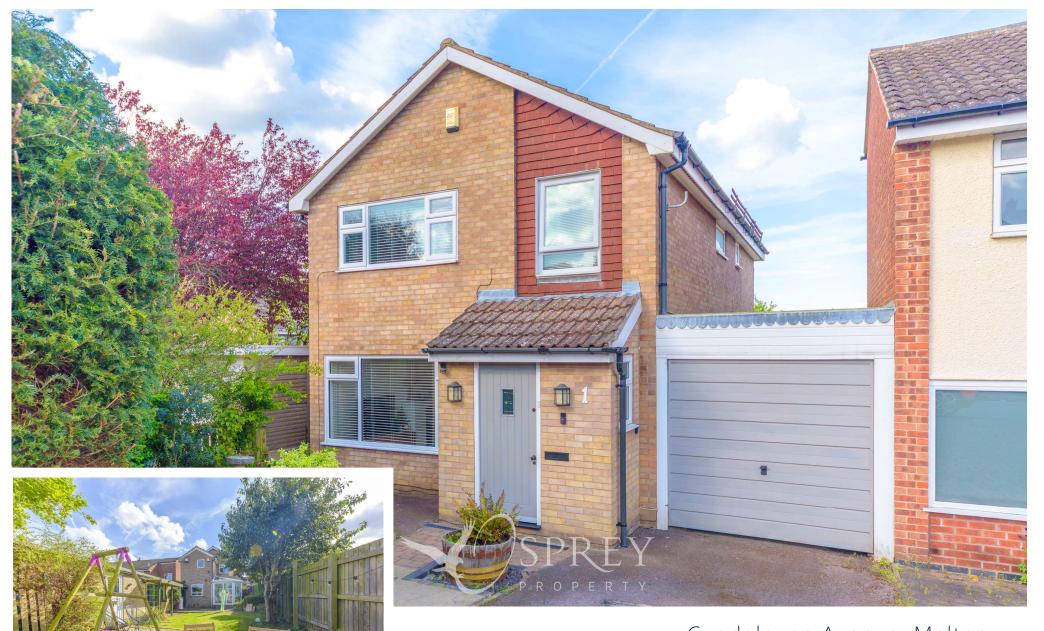

Guadaloupe Avenue, Melton Mowbray Guide Price £285,000

A fantastic floorplan and open plan living combine to form this spacious extended family home situated within a well-regarded residential area to the south side of Melton Mowbray.

This detached residence is located within a well-regarded residential area to the desired south side of town. The heart of the home for the current owners is the open plan living dining area with a wood burning stove, offering a cosy feel in the winter. There is a versatile conservatory accessed by sliding doors from the dining area, with a radiator; currently serving as a study/hobby room for the current vendors. The kitchen breakfast room is well-equipped with appliances - to note a sixring Range style gas cooker, plentiful storage space and a handy breakfast bar which functions as a dining space also.

To the first floor there are three generously proportioned bedrooms, a family bathroom with separate shower and WC. There is also a separate guest WC to the first floor.

Externally the property offers some substantial utility and workshop space and a garden room which enjoys the sunshine in the evenings, making for an excellent garden room or outside office. There is also a single garage accessible from the front of the property and the rear garden.

The current vendors thoroughly love their home; of particular note the private front and rear gardens, the log burner in the living room, and fantastic outbuildings which are a rare find in this area!