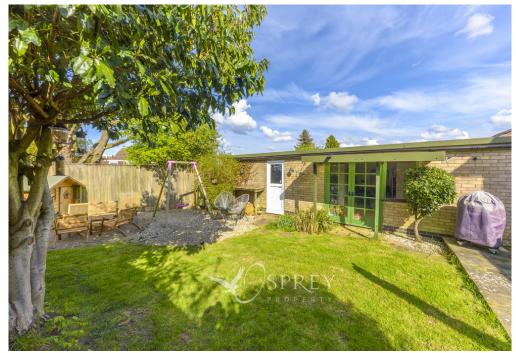

To the first floor there are three generously proportioned bedrooms, a family bathroom with separate shower and WC. There is also a separate guest WC to the first floor.

Externally the property offers some substantial utility and workshop space and a garden room which enjoys the sunshine in the evenings, making for an excellent garden room or outside office. There is also a single garage accessible from the front of the property and the rear garden.

The current vendors thoroughly love their home; of particular note the private front and rear gardens, the log burner in the living room, and fantastic outbuildings which are a rare find in this area!