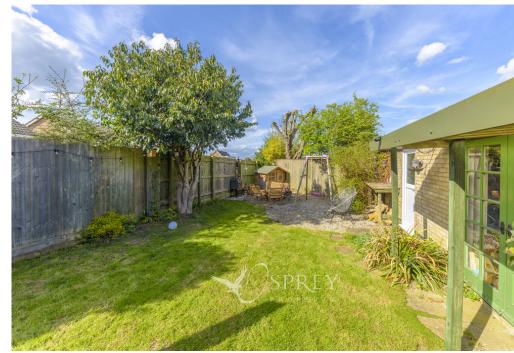

To the first floor there are three generously proportioned bedrooms, a family bathroom with separate shower and WC. There is also a separate guest WC to the first floor.

Externally the property offers some substantial utility and workshop space and a garden room which enjoys the sunshine in the evenings, making for an excellent garden room or outside office. There is also a single garage accessible from the front of the property and the rear garden.

The current vendors thoroughly love their home; of particular note the private front and rear gardens, the log burner in the living room, and fantastic outbuildings which are a rare find in this area!