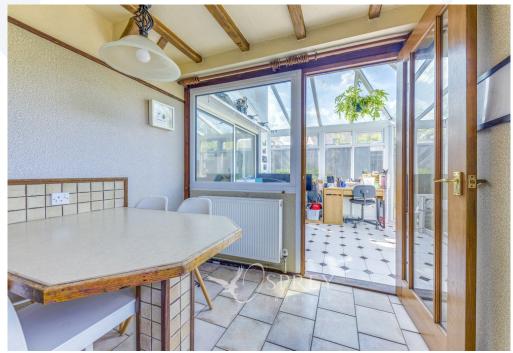

This detached residence is located within a well-regarded residential area to the desired south side of town. The heart of the home for the current owners is the open plan living dining area with a wood burning stove, offering a cosy feel in the winter. There is a versatile conservatory accessed by sliding doors from the dining area, with a radiator; currently serving as a study/hobby room for the current vendors. The kitchen breakfast room is well-equipped with appliances - to note a sixring Range style gas cooker, plentiful storage space and a handy breakfast bar which functions as a dining space also.