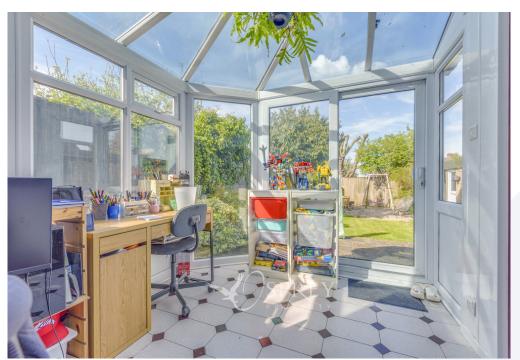

This detached residence is located within a well-regarded residential area to the desired south side of town. The heart of the home for the current owners is the open plan living dining area with a wood burning stove, offering a cosy feel in the winter. There is a versatile conservatory accessed by sliding doors from the dining area, with a radiator; currently serving as a study/hobby room for the current vendors. The kitchen breakfast room is well-equipped with appliances - to note a sixring Range style gas cooker, plentiful storage space and a handy breakfast bar which functions as a dining space also.

To the first floor there are three generously proportioned bedrooms, a family bathroom with separate shower and WC. There is also a separate guest WC to the first floor.

Externally the property offers some substantial utility and workshop space and a garden room which enjoys the sunshine in the evenings, making for an excellent garden room or outside office. There is also a single garage accessible from the front of the property and the rear garden.