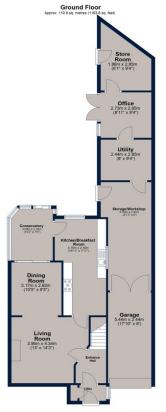

This detached residence is located within a well-regarded residential area to the desired south side of town. The heart of the home for the current owners is the open plan living dining area with a wood burning stove, offering a cosy feel in the winter. There is a versatile conservatory accessed by sliding doors from the dining area, with a radiator; currently serving as a study/hobby room for the current vendors. The kitchen breakfast room is well-equipped with appliances - to note a sixring Range style gas cooker, plentiful storage space and a handy breakfast bar which functions as a dining space also.

To the first floor there are three generously proportioned bedrooms, a family bathroom with separate shower and WC. There is also a separate guest WC to the first floor.

Externally the property offers some substantial utility and workshop space and a garden room which enjoys the sunshine in the evenings, making for an excellent garden room or outside office. There is also a single garage accessible from the front of the property and the rear garden.

## Guadaloupe Avenue, Melton Mowbray

Total area: approx. 156.7 sq. metres (1686.8 sq. feet)