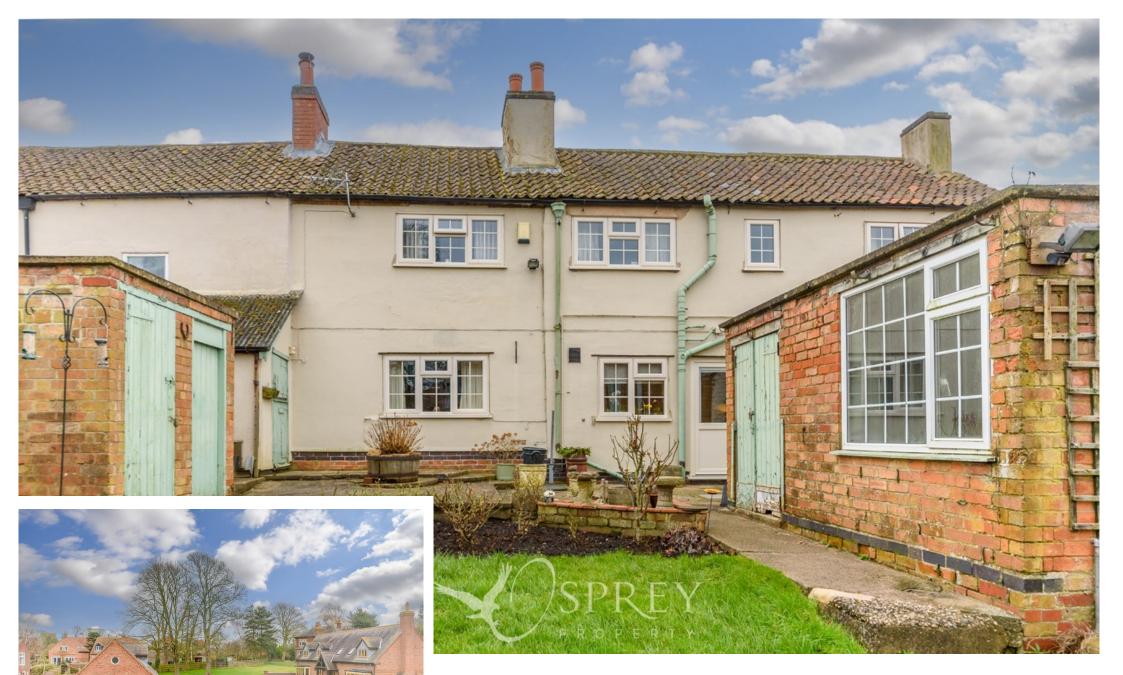

Barnards Place, Long Clawson Offers Over £275,000

This character four-bedroom semi-detached family cottage is situated in the sought after Vale of Belvoir village of Long Clawson. Previously three cottages this property has been thoughtfully configured to create a single-family home.

and a well-appointed family bathroom. Externally there is an attractive garden with outbuildings including a summer house and several brick-built stores, garage and utility room. The garage also offers possibilities to be converted which would consequently serve to increase the size of the ground floor accommodation or to provide driveway parking.