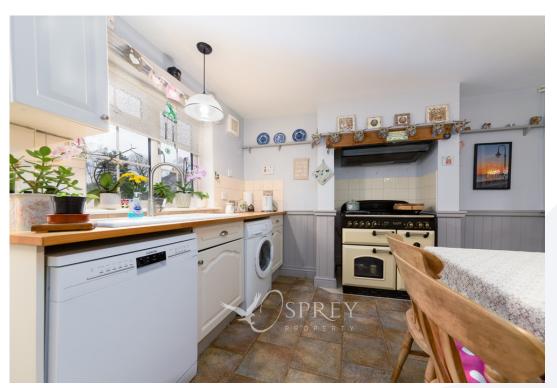

Providing an entrance hall, a cosy living room, a kitchen/diner with a range cooker and shaker style wall and base units, garage, and utility room to the ground floor. To the first floor there are four bedrooms, the principal bedroom has potential to house an en-suite,