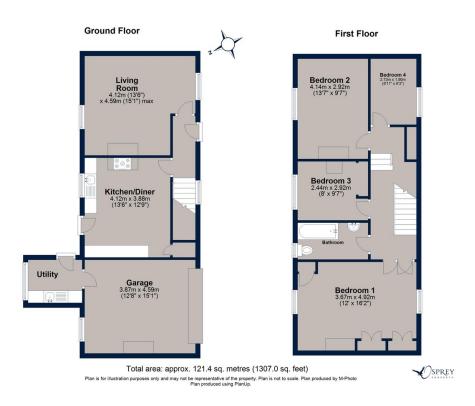

Barnards Place, Long Clawson Offers Over £275,000

This character four-bedroom semi-detached family cottage is situated in the sought after Vale of Belvoir village of Long Clawson. Previously three cottages this property has been thoughtfully configured to create a single-family home.

Providing an entrance hall, a cosy living room, a kitchen/diner with a range cooker and shaker style wall and base units, garage, and utility room to the ground floor. To the first floor there are four bedrooms, the principal bedroom has potential to house an en-suite,

and a well-appointed family bathroom. Externally there is an attractive garden with outbuildings including a summer house and several brick-built stores, garage and utility room. The garage also offers possibilities to be converted which would consequently serve to increase the size of the ground floor accommodation or to provide driveway parking.