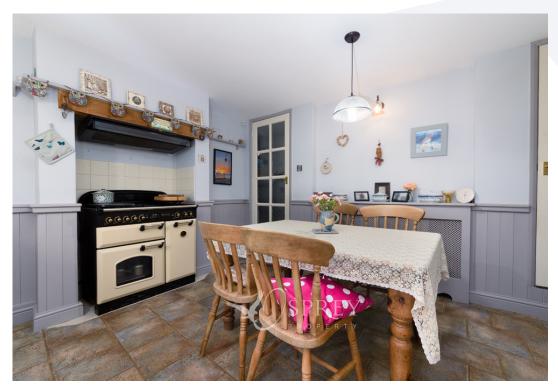

Providing an entrance hall, a cosy living room, a kitchen/diner with a range cooker and shaker style wall and base units, garage, and utility room to the ground floor. To the first floor there are four bedrooms, the principal bedroom has potential to house an en-suite,