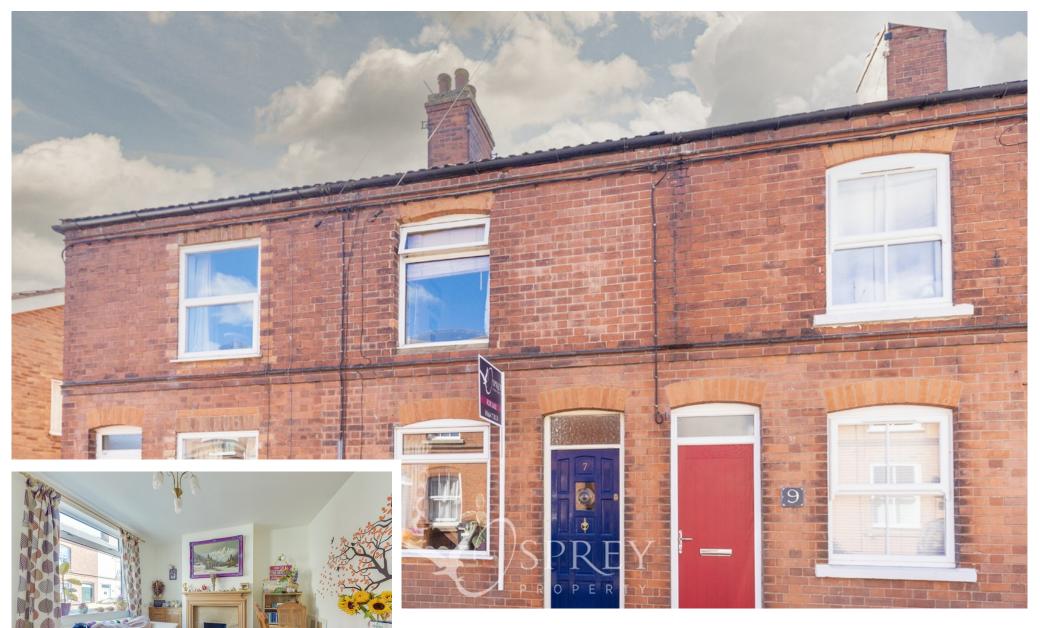

North Street, Asfordby Valley Offers Over £155,000

Arise first-time buyers, downsizers and investment purchasers - the opportunity to acquire an excellent two double bedroomed mid-terraced character property situated within a semi-rural location close to Melton Mowbray has arisen. Built in the 1920s this red-brick home possesses a wealth of character, offering two reception rooms - the front living room benefits from an open fireplace whilst the second reception room provides views of the rear aspect. Access to the first-floor landing is from here. There is a generously sized kitchen benefitting from a number of units and an eight-ring gas hob, plus door access to the rear garden. To the first floor there are two double bedrooms, bedroom two housing the new combination boiler replaced in August 2023, and family bathroom located at the end of the corridor. Externally the property benefits from a south-facing rear garden enclosed by brick wall and timber panel fencing, an outbuilding benefitting from power and plumbing for washing machine. There is parking outside the property as well as a car park shared by the residents of North Street. The current vendors have loved calling this property their home, and of particular note its character, room sizes and proximity to amenities yet being situated in within a quiet village location.