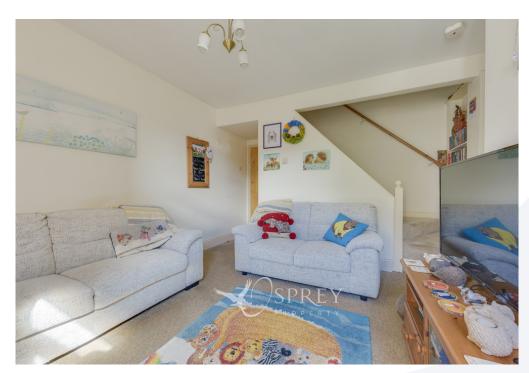

North Street, Asfordby Valley Offers Over £155,000

Arise first-time buyers, downsizers and investment purchasers - the opportunity to acquire an excellent two double bedroomed mid-terraced character property situated within a semi-rural location close to Melton Mowbray has arisen. Built in the 1920s this red-brick home possesses a wealth of character, offering two reception rooms - the front living room benefits from an open fireplace whilst the second reception room provides views of the rear aspect. Access to the first-floor landing is from here. There is a generously sized kitchen benefitting from a number of units and an eight-ring gas hob, plus door access to the rear garden. To the first floor there are two double bedrooms, bedroom two housing the new combination boiler replaced in August 2023, and family bathroom located at the end of the corridor. Externally the property benefits from a south-facing rear garden enclosed by brick wall and timber panel fencing, an outbuilding benefitting from power and plumbing for washing machine. There is parking outside the property as well as a car park shared by the residents of North Street. The current vendors have loved calling this property their home, and of particular note its character, room sizes and proximity to amenities yet being situated in within a quiet village location.