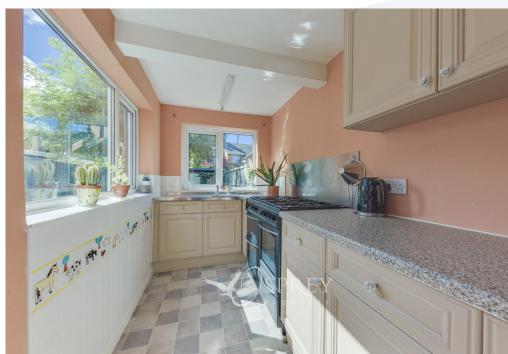

North Street, Asfordby Valley Offers Over £155,000

Arise first-time buyers, downsizers and investment purchasers - the opportunity to acquire an excellent two double bedroomed mid-terraced character property situated within a semi-rural location close to Melton Mowbray has arisen. Built in the 1920s this red-brick home possesses a wealth of character, offering two reception rooms - the front living room benefits from an open fireplace whilst the second reception room provides views of the rear aspect. Access to the first-floor landing is from here. There is a generously sized kitchen benefitting from a number of units and an eight-ring gas hob, plus door access to the rear garden. To the first floor there are two double bedrooms, bedroom two housing the new combination boiler replaced in August 2023, and family bathroom located at the end of the corridor. Externally the property benefits from a south-facing rear garden enclosed by brick wall and timber panel fencing, an outbuilding benefitting from power and plumbing for washing machine. There is parking outside the property as well as a car park shared by the residents of North Street. The current vendors have loved calling this property their home, and of particular note its character, room sizes and proximity to amenities yet being situated in within a quiet village location.