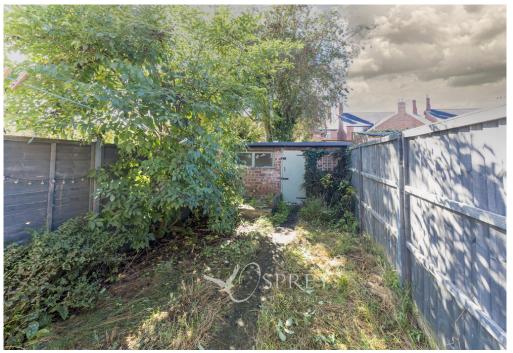

North Street, Asfordby Valley Offers Over £155,000

Arise first-time buyers, downsizers and investment purchasers - the opportunity to acquire an excellent two double bedroomed mid-terraced character property situated within a semi-rural location close to Melton Mowbray has arisen. Built in the 1920s this red-brick home possesses a wealth of character, offering two reception rooms - the front living room benefits from an open fireplace whilst the second reception room provides views of the rear aspect. Access to the first-floor landing is from here. There is a generously sized kitchen benefitting from a number of units and an eight-ring gas hob, plus door access to the rear garden. To the first floor there are two double bedrooms, bedroom two housing the new combination boiler replaced in August 2023, and family bathroom located at the end of the corridor. Externally the property benefits from a south-facing rear garden enclosed by brick wall and timber panel fencing, an outbuilding benefitting from power and plumbing for washing machine. There is parking outside the property as well as a car park shared by the residents of North Street. The current vendors have loved calling this property their home, and of particular note its character, room sizes and proximity to amenities yet being situated in within a quiet village location.