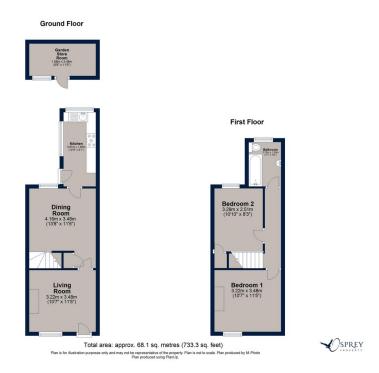

North Street, Asfordby Valley Offers Over £155,000

Arise first-time buyers, downsizers and investment purchasers - the opportunity to acquire an excellent two double bedroomed mid-terraced character property situated within a semi-rural location close to Melton Mowbray has arisen. Built in the 1920s this red-brick home possesses a wealth of character, offering two reception rooms - the front living room benefits from an open fireplace whilst the second reception room provides views of the rear aspect. Access to the first-floor landing is from here. There is a generously sized kitchen benefitting from a number of units and an eight-ring gas hob, plus door access to the rear garden. To the first floor there are two double bedrooms, bedroom two housing the new combination boiler replaced in August 2023, and family bathroom located at the end of the corridor. Externally the property benefits from a south-facing rear garden enclosed by brick wall and timber panel fencing, an outbuilding benefitting from power and plumbing for washing machine. There is parking outside the property as well as a car park shared by the residents of North Street. The current vendors have loved calling this property their home, and of particular note its character, room sizes and proximity to amenities yet being situated in within a quiet village location.