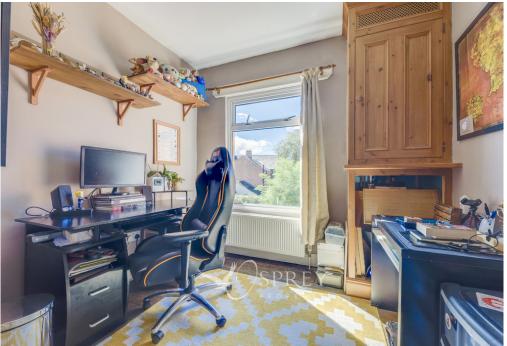

Built in the 1920s this red-brick home possesses a wealth of character, offering two reception rooms - the front living room benefits from an open fireplace whilst the second reception room provides views of the rear aspect. Access to the first-floor landing is from here. There is a generously sized kitchen benefitting from a number of units and an eight-ring gas hob, plus door access to the rear garden.