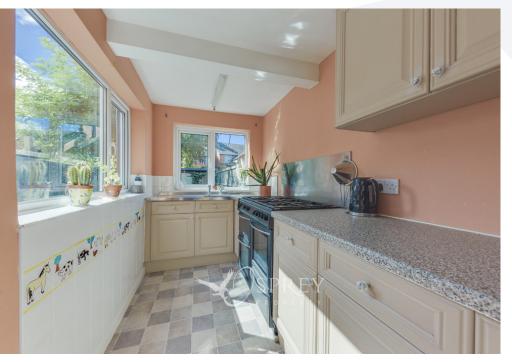

Built in the 1920s this red-brick home possesses a wealth of character, offering two reception rooms - the front living room benefits from an open fireplace whilst the second reception room provides views of the rear aspect. Access to the first-floor landing is from here. There is a generously sized kitchen benefitting from a number of units and an eight-ring gas hob, plus door access to the rear garden.