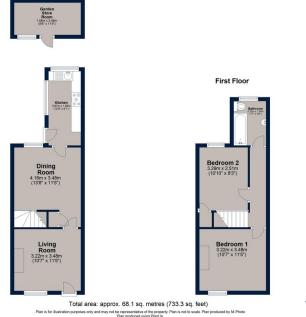

Built in the 1920s this red-brick home possesses a wealth of character, offering two reception rooms - the front living room benefits from an open fireplace whilst the second reception room provides views of the rear aspect. Access to the first-floor landing is from here. There is a generously sized kitchen benefitting from a number of units and an eight-ring gas hob, plus door access to the rear garden.

To the first floor there are two double bedrooms, bedroom two housing the new combination boiler replaced in August 2023, and family bathroom located at the end of the corridor. Externally the property benefits from a south-facing rear garden enclosed by brick wall and timber panel fencing, an outbuilding benefitting from power and plumbing for washing machine. There is parking outside the property as well as a car park shared by the residents of North Street. The current vendors have loved calling this property their home, and of particular note its character, room sizes and proximity to amenities yet being situated in within a quiet village location.