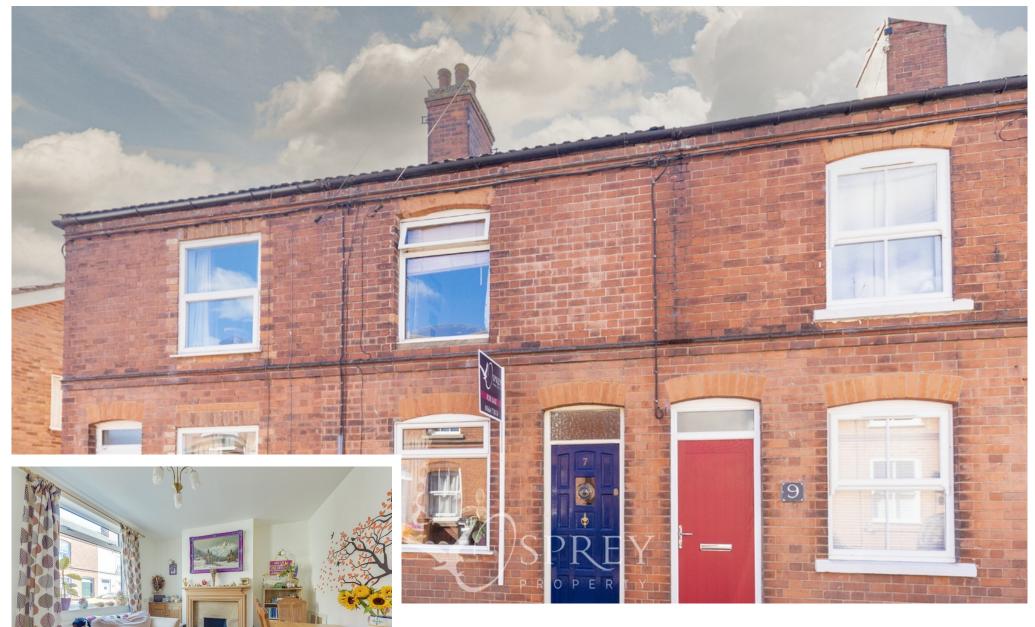

North Street, Asfordby Valley Offers Over £160,000

Arise first-time buyers, downsizers and investment purchasers - the opportunity to acquire an excellent two double bedroomed mid-terraced character property situated within a semi-rural location close to Melton Mowbray has arisen.

Built in the 1920s this red-brick home possesses a wealth of character, offering two reception rooms - the front living room benefits from an open fireplace whilst the second reception room provides views of the rear aspect. Access to the first-floor landing is from here. There is a generously sized kitchen benefitting from a number of units and an eight-ring gas hob, plus door access to the rear garden.