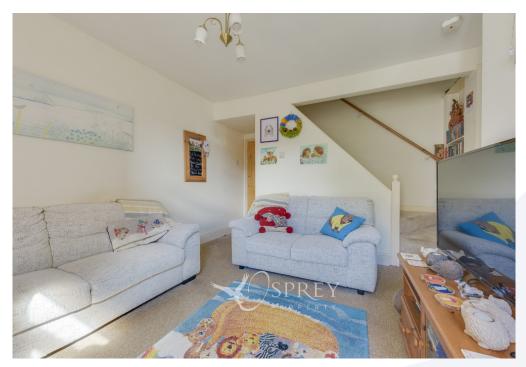

Built in the 1920s this red-brick home possesses a wealth of character, offering two reception rooms - the front living room benefits from an open fireplace whilst the second reception room provides views of the rear aspect. Access to the first-floor landing is from here. There is a generously sized kitchen benefitting from a number of units and an eight-ring gas hob, plus door access to the rear garden.

#### Ground Floor