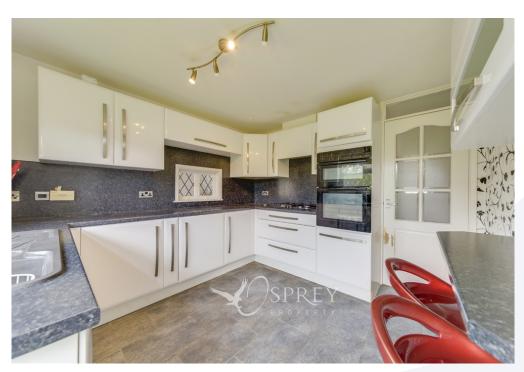

The accommodation comprises in brief: entrance hallway leading to the large living/dining room and conservatory, kitchen with breakfast bar, three generously sized bedrooms with bedrooms one and two benefitting from a range of fitted units and fixed chest of drawers. There is also a separate WC and shower room.

Hallway: 3.89m x 4.81m (12'9" x 15'9")

Kitchen/Diner: 3.16m x 3.08m (10'5" x 10'1")

Shower Room: 1.85m x 1.55m (6'1" x 5'1")

WC: 1.85m x 0.89m (6'1" x 2'1")

Bedroom One: 3.16m x 3.27m (10'5" x 10'9")

Bedroom Two: 3.34m x 3.27m (10'11" x 10'9")