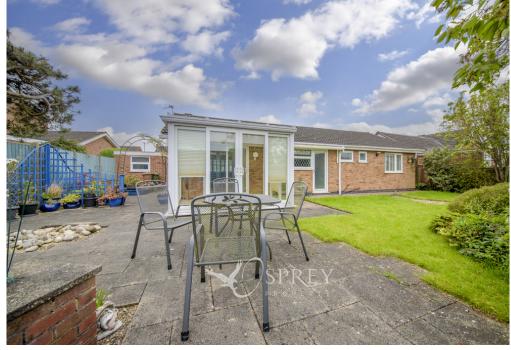

Externally, the property offers generously sized wraparound gardens to the front and rear with a range of shrubs and border plants, patioed and lawned areas, greenhouse and brick-built barbecue space, a single garage with utility area and extensive parking options. Call the office today for your viewing appointment.