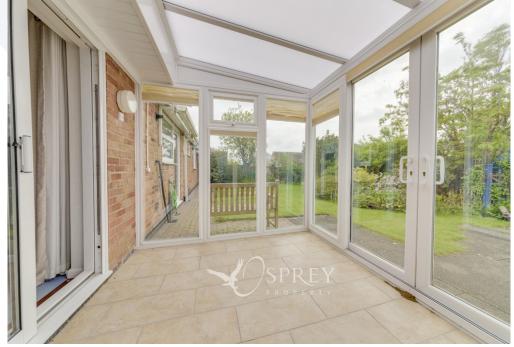

The accommodation comprises in brief: entrance hallway leading to the large living/dining room and conservatory, kitchen with breakfast bar, three generously sized bedrooms with bedrooms one and two benefitting from a range of fitted units and fixed chest of drawers. There is also a separate WC and shower room.

Externally, the property offers generously sized wraparound gardens to the front and rear with a range of shrubs and border plants, patioed and lawned areas, greenhouse and brick-built barbecue space, a single garage with utility area and extensive parking options. Call the office today for your viewing appointment.