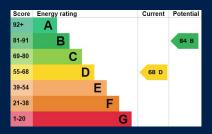

Tenure: Freehold All mains' services EPC Rating: D Council Tax Band: D

AGENTS' NOTE: Subject to grant of probate.

Porch: 1.45m x 1.74m (4'9" x 5'8")

Entrance Hall: 3.35m x 1,41m (11' x 4'8")

Living Room: 6.6om x 4.46m (21'8" x 14'8")