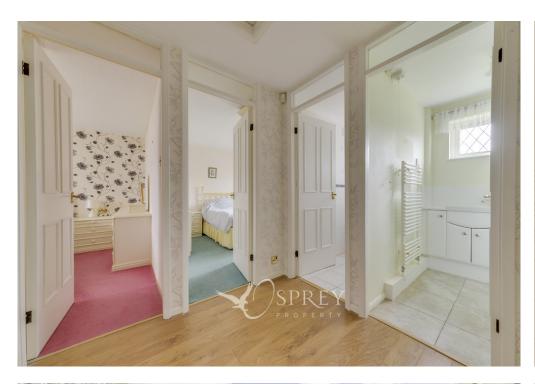

The accommodation comprises in brief: entrance hallway leading to the large living/dining room and conservatory, kitchen with breakfast bar, three generously sized bedrooms with bedrooms one and two benefitting from a range of fitted units and fixed chest of drawers. There is also a separate WC and shower room.

Hallway: 3.89m x 4.81m (12'9" x 15'9")

Kitchen/Diner: 3.16m x 3.08m (10'5" x 10'1")

Shower Room: 1.85m x 1.55m (6'1" x 5'1")

WC: 1.85m x 0.89m (6'1" x 2'1")

Bedroom One: 3.16m x 3.27m (10'5" x 10'9")

Bedroom Two: 3.34m x 3.27m (10'11" x 10'9")