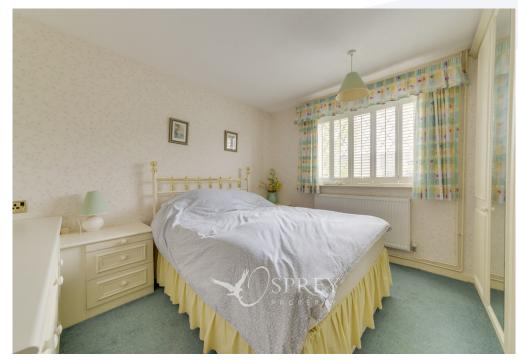

The accommodation comprises in brief: entrance hallway leading to the large living/dining room and conservatory, kitchen with breakfast bar, three generously sized bedrooms with bedrooms one and two benefitting from a range of fitted units and fixed chest of drawers. There is also a separate WC and shower room.

Hallway: 3.89m x 4.81m (12'9" x 15'9")

Kitchen/Diner: 3.16m x 3.08m (10'5" x 10'1")

Shower Room: 1.85m x 1.55m (6'1" x 5'1")

WC: 1.85m x 0.89m (6'1" x 2'1")

Bedroom One: 3.16m x 3.27m (10'5" x 10'9")

Bedroom Two: 3.34m x 3.27m (10'11" x 10'9")

Bedroom Three: 2.38m x 2.76m (7'10" x 9'1") max

Garage: 5.29m x 2.60m (17'4" x 8'6")