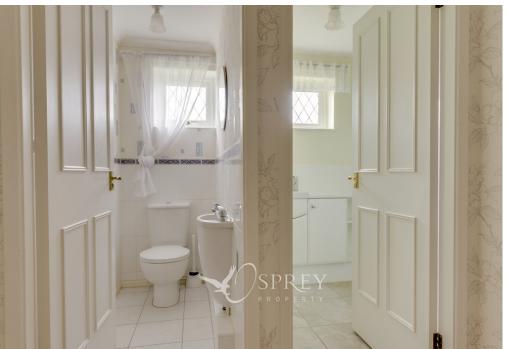

The accommodation comprises in brief: entrance hallway leading to the large living/dining room and conservatory, kitchen with breakfast bar, three generously sized bedrooms with bedrooms one and two benefitting from a range of fitted units and fixed chest of drawers. There is also a separate WC and shower room.

Hallway: 3.89m x 4.81m (12'9" x 15'9")

Kitchen/Diner: 3.16m x 3.08m (10'5" x 10'1")

Shower Room: 1.85m x 1.55m (6'1" x 5'1")

WC: 1.85m x 0.89m (6'1" x 2'1")

Bedroom One: 3.16m x 3.27m (10'5" x 10'9")

Bedroom Two: 3.34m x 3.27m (10'11" x 10'9")