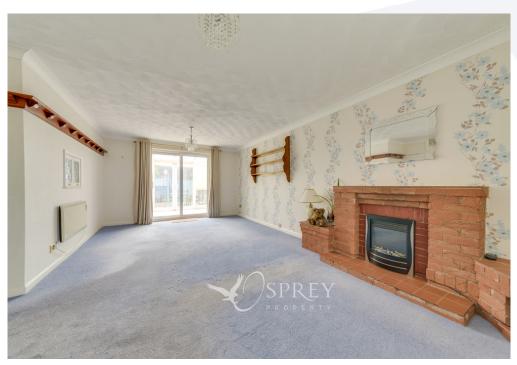

The accommodation comprises in brief: entrance hallway leading to the large living/dining room and conservatory, kitchen with breakfast bar, three generously sized bedrooms with bedrooms one and two benefitting from a range of fitted units and fixed chest of drawers. There is also a separate WC and shower room.

Tenure: Freehold All mains' services EPC Rating: D Council Tax Band: D

AGENTS' NOTE: Subject to grant of probate.

Porch: 1.45m x 1.74m (4'9" x 5'8")

Entrance Hall: 3.35m x 1,41m (11' x 4'8")

Living Room: 6.6om x 4.46m (21'8" x 14'8")