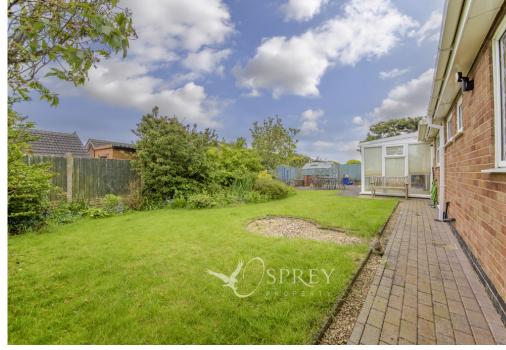

Externally, the property offers generously sized wraparound gardens to the front and rear with a range of shrubs and border plants, patioed and lawned areas, greenhouse and brick-built barbecue space, a single garage with utility area and extensive parking options. Call the office today for your viewing appointment.