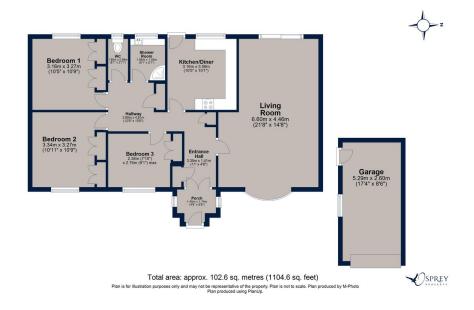

Tenure: Freehold All mains' services EPC Rating: D Council Tax Band: D

AGENTS' NOTE: Subject to grant of probate.

Porch: 1.45m x 1.74m (4'9" x 5'8")

Entrance Hall: 3.35m x 1,41m (11' x 4'8")

Living Room: 6.6om x 4.46m (21'8" x 14'8")

Hallway: 3.89m x 4.81m (12'9" x 15'9")

Kitchen/Diner: 3.16m x 3.08m (10'5" x 10'1")

Shower Room: 1.85m x 1.55m (6'1" x 5'1")

WC: 1.85m x 0.89m (6'1" x 2'1")

Bedroom One: 3.16m x 3.27m (10'5" x 10'9")

Bedroom Two: 3.34m x 3.27m (10'11" x 10'9")

Bedroom Three: 2.38m x 2.76m (7'10" x 9'1") max

Garage: 5.29m x 2.60m (17'4" x 8'6")