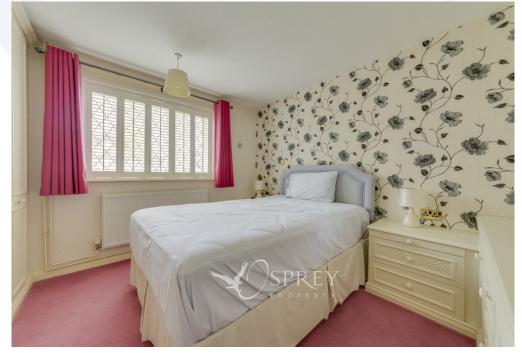

The accommodation comprises in brief: entrance hallway leading to the large living/dining room and conservatory, kitchen with breakfast bar, three generously sized bedrooms with bedrooms one and two benefitting from a range of fitted units and fixed chest of drawers. There is also a separate WC and shower room.

Hallway: 3.89m x 4.81m (12'9" x 15'9")

Kitchen/Diner: 3.16m x 3.08m (10'5" x 10'1")

Shower Room: 1.85m x 1.55m (6'1" x 5'1")

WC: 1.85m x 0.89m (6'1" x 2'1")

Bedroom One: 3.16m x 3.27m (10'5" x 10'9")

Bedroom Two: 3.34m x 3.27m (10'11" x 10'9")

Bedroom Three: 2.38m x 2.76m (7'10" x 9'1") max

Garage: 5.29m x 2.60m (17'4" x 8'6")