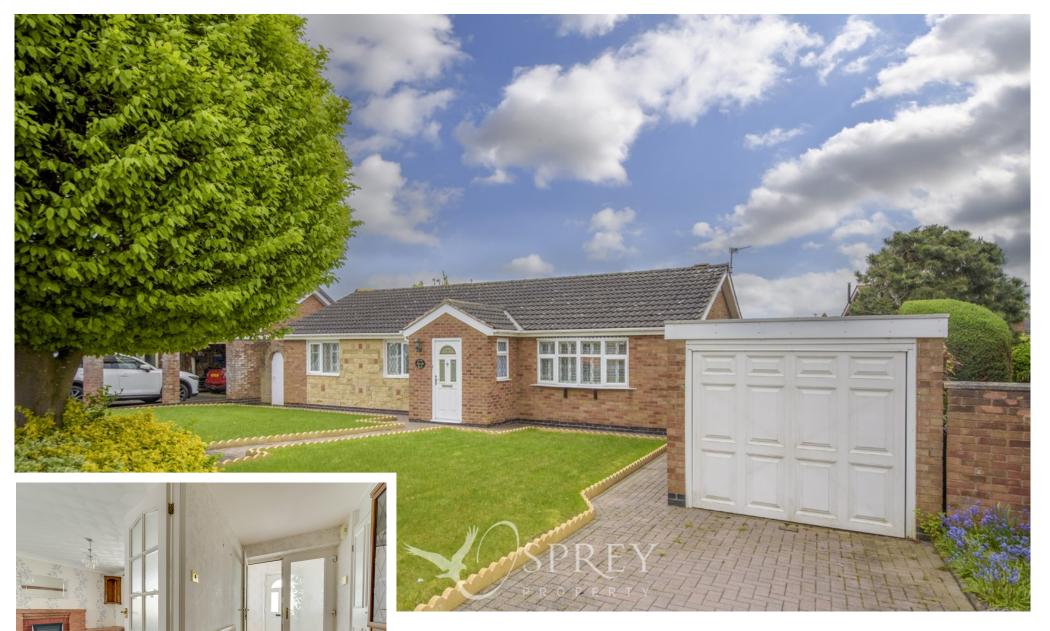

Dorset Drive, Melton Mowbray
Offers Over £350,000

An excellent opportunity to acquire this three bedroomed detached bungalow situated within a highly desirable area on the south side of Melton Mowbray off of Norfolk Drive, offering just over 1,100 square feet of well-balanced accommodation with wraparound garden space to the rear.

Externally, the property offers generously sized wraparound gardens to the front and rear with a range of shrubs and border plants, patioed and lawned areas, greenhouse and brick-built barbecue space, a single garage with utility area and extensive parking options. Call the office today for your viewing appointment.

Tenure: Freehold All mains' services EPC Rating: D Council Tax Band: D

AGENTS' NOTE: Subject to grant of probate.

Porch: 1.45m x 1.74m (4'9" x 5'8")

Entrance Hall: 3.35m x 1,41m (11' x 4'8")

Living Room: 6.6om x 4.46m (21'8" x 14'8")