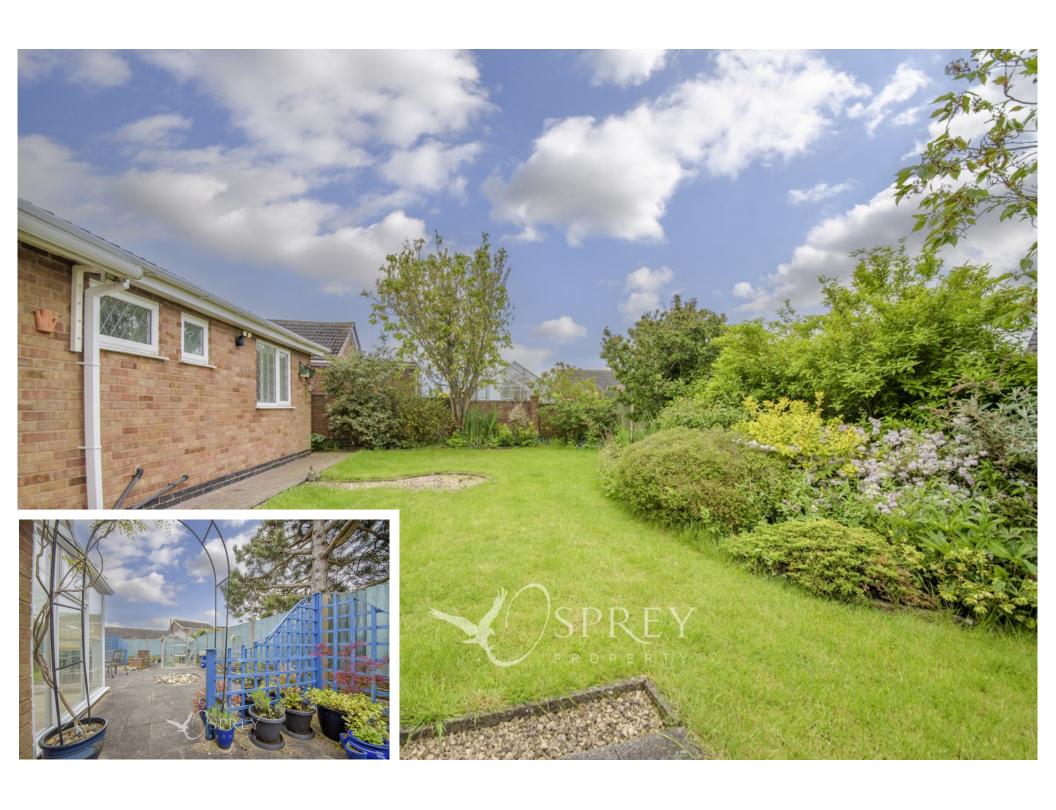

Externally, the property offers generously sized wraparound gardens to the front and rear with a range of shrubs and border plants, patioed and lawned areas, greenhouse and brick-built barbecue space, a single garage with utility area and extensive parking options. Call the office today for your viewing appointment.