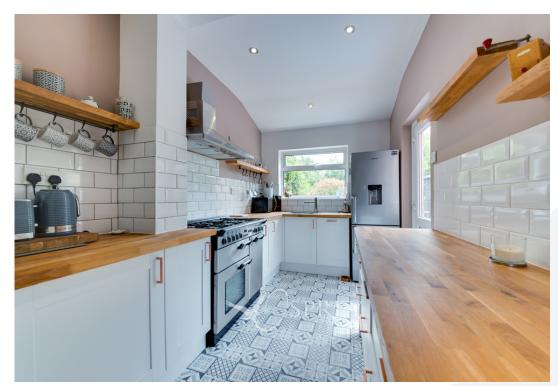

The property has been thoughtfully configured to provide an entrance hall, a contemporary kitchen, open plan living and dining room, and a cloakroom to the ground floor. The first floor offers three beautifully presented bedrooms and a stylish family bathroom; the principal bedroom has a bay window and an abundance of space for bedroom furniture. Outside is a considerable south facing garden with a patio area, lawns and established trees and bushes.

DOWNSTAIRS WC

KITCHEN 4.67m x 2.24m (15'4" x 7'4")

LIVING ROOM 4.68m (max) x 3.73m (15'4" x 12'3")

DINING ROOM 3.35m x 3.73m (11' x12'3")

BEDROOM ONE 4.21m x 3.73m (13'10" x 12'3")

BEDROOM TWO 3.82m x 3.73m (12'6" x 12'3")