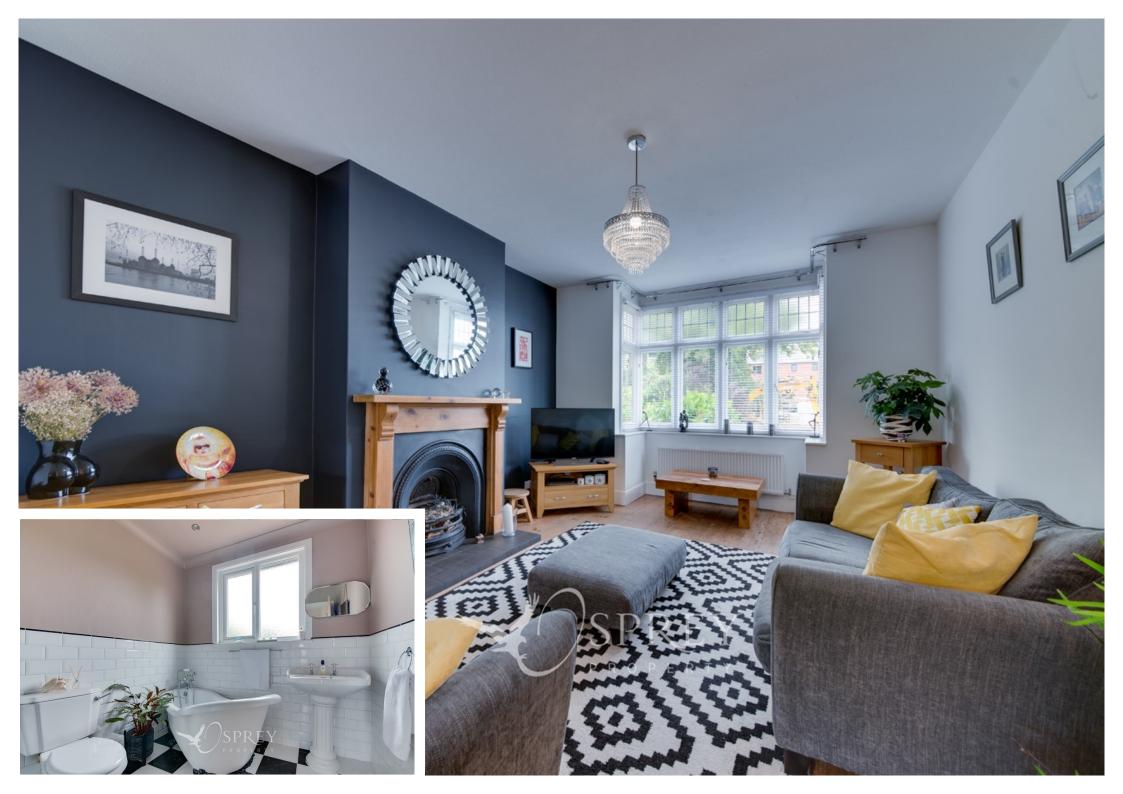

The property has been thoughtfully configured to provide an entrance hall, a contemporary kitchen, open plan living and dining room, and a cloakroom to the ground floor. The first floor offers three beautifully presented bedrooms and a stylish family bathroom; the principal bedroom has a bay window and an abundance of space for bedroom furniture. Outside is a considerable south facing garden with a patio area, lawns and established trees and bushes.

DOWNSTAIRS WC

KITCHEN 4.67m x 2.24m (15'4" x 7'4")

LIVING ROOM 4.68m (max) x 3.73m (15'4" x 12'3")

DINING ROOM 3.35m x 3.73m (11' x12'3")

BEDROOM ONE 4.21m x 3.73m (13'10" x 12'3")

BEDROOM TWO 3.82m x 3.73m (12'6" x 12'3")