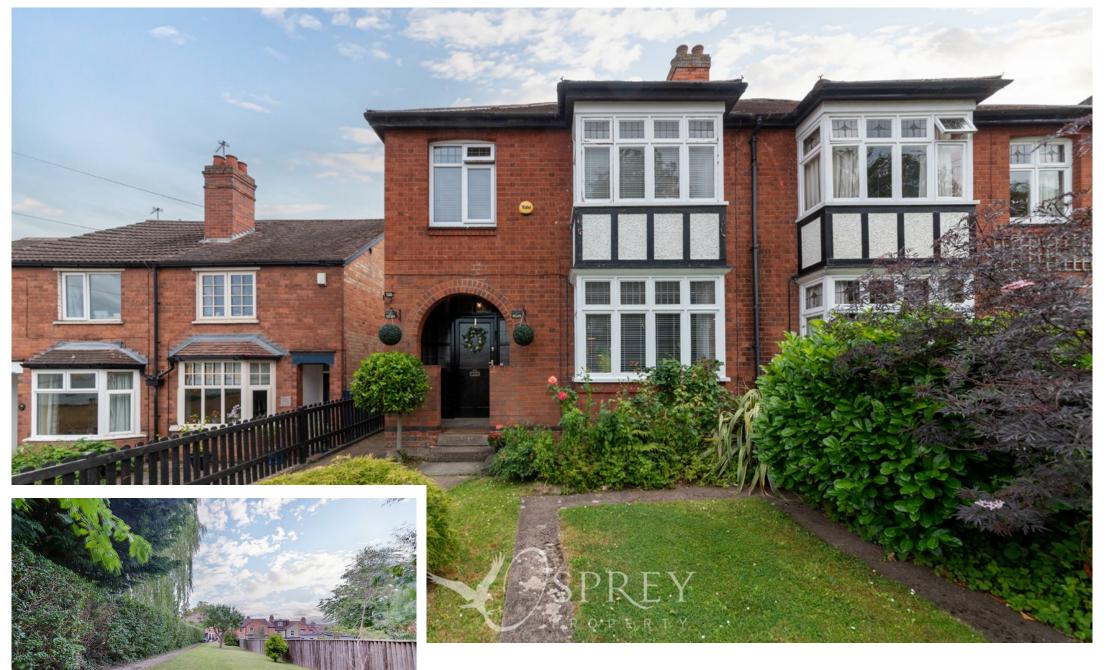

Ankle Hill, Melton Mowbray
Offers Over £289,950

Located in the south side of Melton Mowbray, this property combines modern living with period charm, generous proportions, and a high-end finish. This stunning residence has excellent ceiling height throughout whilst retaining original features and an abundance of natural light. The property is positioned on a deceptively large plot, with front and rear gardens.

The property has been thoughtfully configured to provide an entrance hall, a contemporary kitchen, open plan living and dining room, and a cloakroom to the ground floor. The first floor offers three beautifully presented bedrooms and a stylish family bathroom; the principal bedroom has a bay window and an abundance of space for bedroom furniture. Outside is a considerable south facing garden with a patio area, lawns and established trees and bushes.

The current owners have lovingly refurbished the property to an exceptional standard.

Call for more details and to arrange a viewing.

Tenure: Freehold All mains' services Council Tax: B

PORCH

ENTRANCE HALL