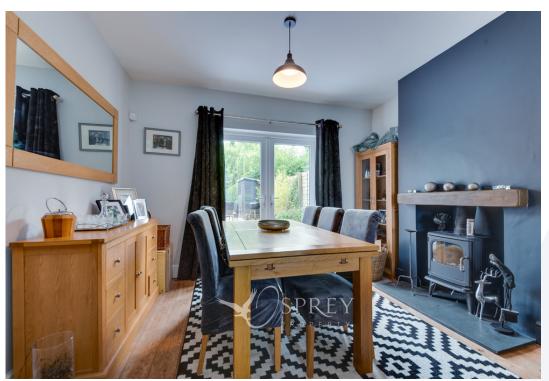

The property has been thoughtfully configured to provide an entrance hall, a contemporary kitchen, open plan living and dining room, and a cloakroom to the ground floor. The first floor offers three beautifully presented bedrooms and a stylish family bathroom; the principal bedroom has a bay window and an abundance of space for bedroom furniture. Outside is a considerable south facing garden with a patio area, lawns and established trees and bushes.

DOWNSTAIRS WC

KITCHEN 4.67m x 2.24m (15'4" x 7'4")

LIVING ROOM 4.68m (max) x 3.73m (15'4" x 12'3")

DINING ROOM 3.35m x 3.73m (11' x12'3")

BEDROOM ONE 4.21m x 3.73m (13'10" x 12'3")

BEDROOM TWO 3.82m x 3.73m (12'6" x 12'3")