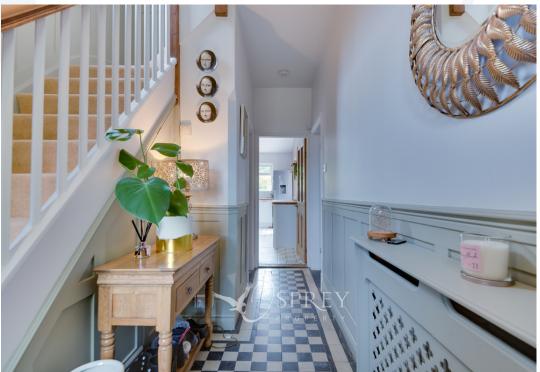

The property has been thoughtfully configured to provide an entrance hall, a contemporary kitchen, open plan living and dining room, and a cloakroom to the ground floor. The first floor offers three beautifully presented bedrooms and a stylish family bathroom; the principal bedroom has a bay window and an abundance of space for bedroom furniture. Outside is a considerable south facing garden with a patio area, lawns and established trees and bushes.

DOWNSTAIRS WC

KITCHEN 4.67m x 2.24m (15'4" x 7'4")

LIVING ROOM 4.68m (max) x 3.73m (15'4" x 12'3")

DINING ROOM 3.35m x 3.73m (11' x12'3")

BEDROOM ONE 4.21m x 3.73m (13'10" x 12'3")

BEDROOM TWO 3.82m x 3.73m (12'6" x 12'3")