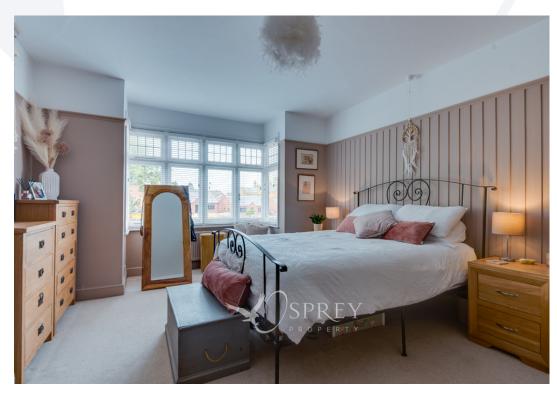

The property has been thoughtfully configured to provide an entrance hall, a contemporary kitchen, open plan living and dining room, and a cloakroom to the ground floor. The first floor offers three beautifully presented bedrooms and a stylish family bathroom; the principal bedroom has a bay window and an abundance of space for bedroom furniture. Outside is a considerable south facing garden with a patio area, lawns and established trees and bushes.

DOWNSTAIRS WC

KITCHEN 4.67m x 2.24m (15'4" x 7'4")

LIVING ROOM 4.68m (max) x 3.73m (15'4" x 12'3")

DINING ROOM 3.35m x 3.73m (11' x12'3")

BEDROOM ONE 4.21m x 3.73m (13'10" x 12'3")

BEDROOM TWO 3.82m x 3.73m (12'6" x 12'3")