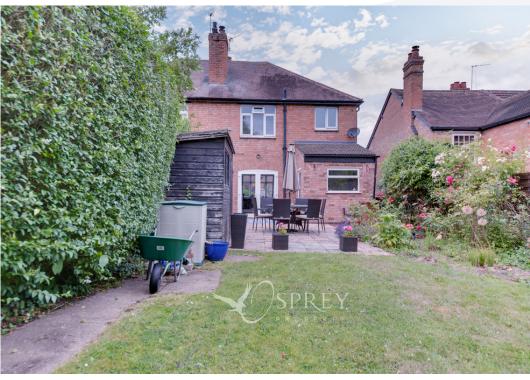

The property has been thoughtfully configured to provide an entrance hall, a contemporary kitchen, open plan living and dining room, and a cloakroom to the ground floor. The first floor offers three beautifully presented bedrooms and a stylish family bathroom; the principal bedroom has a bay window and an abundance of space for bedroom furniture. Outside is a considerable south facing garden with a patio area, lawns and established trees and bushes.

The current owners have lovingly refurbished the property to an exceptional standard.

Call for more details and to arrange a viewing.

Tenure: Freehold All mains' services Council Tax: B

PORCH

ENTRANCE HALL