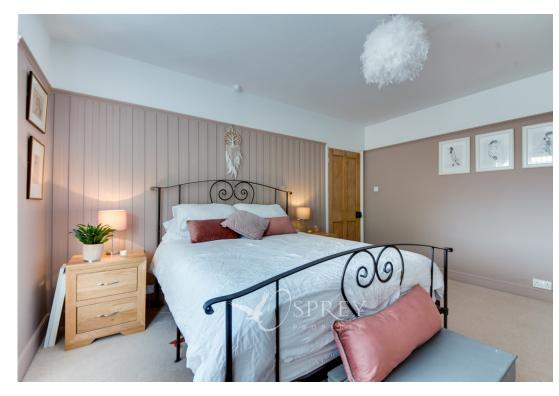

The property has been thoughtfully configured to provide an entrance hall, a contemporary kitchen, open plan living and dining room, and a cloakroom to the ground floor. The first floor offers three beautifully presented bedrooms and a stylish family bathroom; the principal bedroom has a bay window and an abundance of space for bedroom furniture. Outside is a considerable south facing garden with a patio area, lawns and established trees and bushes.

DOWNSTAIRS WC

KITCHEN 4.67m x 2.24m (15'4" x 7'4")

LIVING ROOM 4.68m (max) x 3.73m (15'4" x 12'3")

DINING ROOM 3.35m x 3.73m (11' x12'3")

BEDROOM ONE 4.21m x 3.73m (13'10" x 12'3")

BEDROOM TWO 3.82m x 3.73m (12'6" x 12'3")