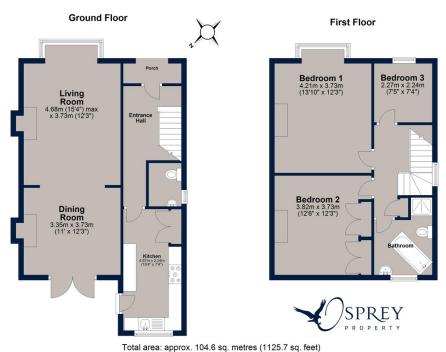

DOWNSTAIRS WC

KITCHEN 4.67m x 2.24m (15'4" x 7'4")

LIVING ROOM 4.68m (max) x 3.73m (15'4" x 12'3")

DINING ROOM 3.35m x 3.73m (11' x12'3")

BEDROOM ONE 4.21m x 3.73m (13'10" x 12'3")

BEDROOM TWO 3.82m x 3.73m (12'6" x 12'3")

BEDROOM THREE 2.27m x 2.24m (7'5" x 7'4")

BATHROOM

## Ankle Hill, Melton Mowbray

Plan is for illustration purposes only and may not be representative of the property. Plan is not to scale. Plan produced by M-Photo Plan produced using PlanUp.

Osprey Oakham