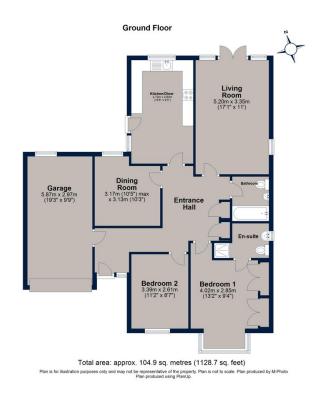

Coltfoot Way, Melton

This well-presented three bedroom detached bungalow, offers just over 1,100 square feet of accommodation and is situated on an enviable corner plot position within this desirable residential location on the south side of town. Externally there are well tended front and rear gardens, a driveway and a single garage.

The property is approached from the driveway which leads to the front door, along with access to the rear garden via the gate to the left side. The internal accommodation is well presented and comprises in brief of entrance hall, master bedroom with en-suite shower room, a further two generously sized bedrooms, family bathroom, kitchen / diner and living room with inset gas fireplace. There is also access off the hallway to the single garage.