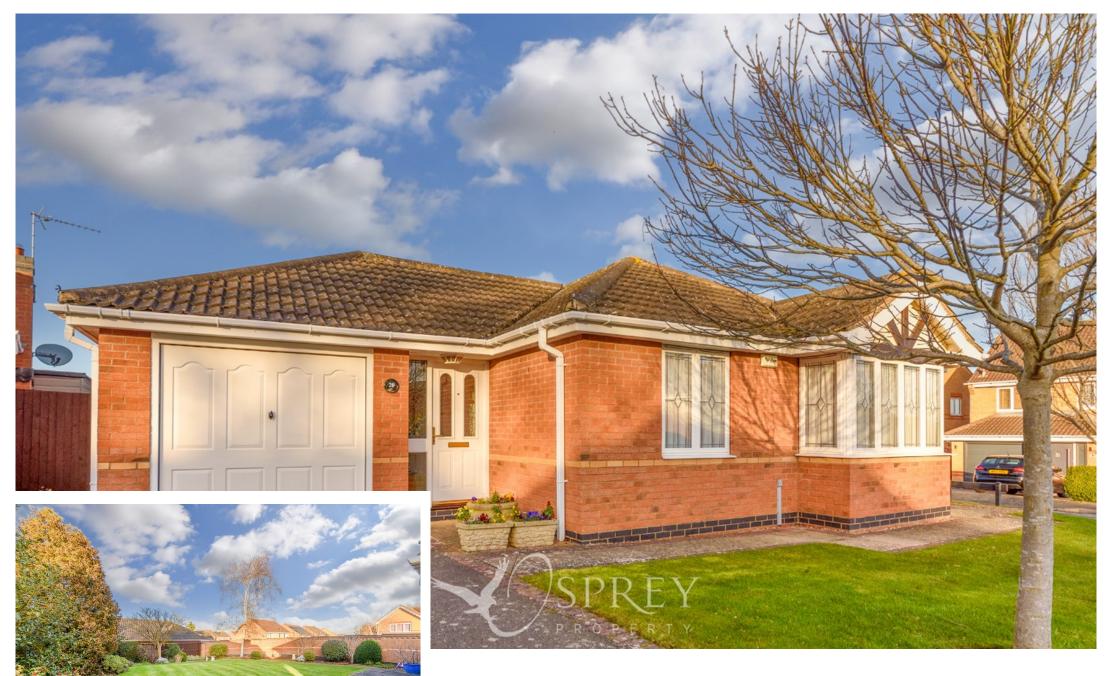

Coltfoot Way, Melton

This well-presented three bedroom detached bungalow, offers just over 1,100 square feet of accommodation and is situated on an enviable corner plot position within this desirable residential location on the south side of town. Externally there are well tended front and rear gardens, a driveway and a single garage.

The property is approached from the driveway which leads to the front door, along with access to the rear garden via the gate to the left side. The internal accommodation is well presented and comprises in brief of entrance hall, master bedroom with en-suite shower room, a further two generously sized bedrooms, family bathroom, kitchen / diner and living room with inset gas fireplace. There is also access off the hallway to the single garage.

Situated towards the end of Coltfoot Way, this property is positioned to please on a corner plot with a quiet and private outlook. There are well-tended gardens to the front and rear with a range of border plants, shrubs and trees. The property is conveniently situated for the bus stop on Heather Crescent offering a regular town service and a range of local amenities to include SPAR store, Post Office and public house just a short walk away.

Externally there are well tended front and rear gardens, a driveway and a single garage.

%epcGraph\_c\_1\_150%