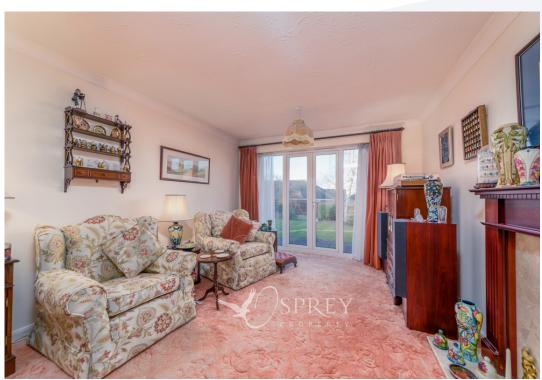

The property is approached from the driveway which leads to the front door, along with access to the rear garden via the gate to the left side. The internal accommodation is well presented and comprises in brief of entrance hall, master bedroom with en-suite shower room, a further two generously sized bedrooms, family bathroom, kitchen / diner and living room with inset gas fireplace. There is also access off the hallway to the single garage.