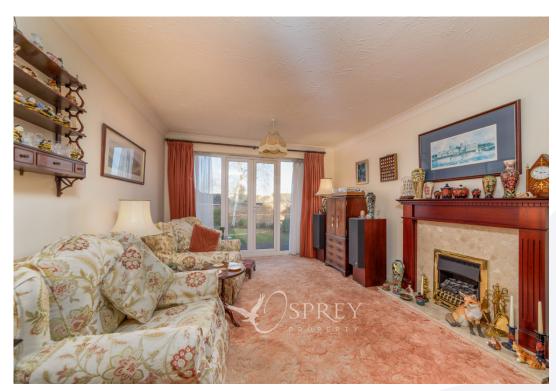

The property is approached from the driveway which leads to the front door, along with access to the rear garden via the gate to the left side. The internal accommodation is well presented and comprises in brief of entrance hall, master bedroom with en-suite shower room, a further two generously sized bedrooms, family bathroom, kitchen / diner and living room with inset gas fireplace. There is also access off the hallway to the single garage.