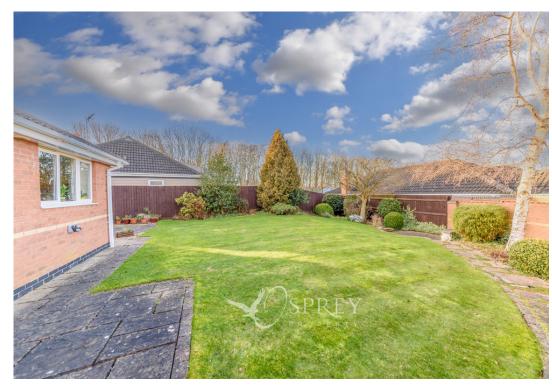

Coltfoot Way, Melton

This well-presented three bedroom detached bungalow, offers just over 1,100 square feet of accommodation and is situated on an enviable corner plot position within this desirable residential location on the south side of town. Externally there are well tended front and rear gardens, a driveway and a single garage.

Situated towards the end of Coltfoot Way, this property is positioned to please on a corner plot with a quiet and private outlook. There are well-tended gardens to the front and rear with a range of border plants, shrubs and trees. The property is conveniently situated for the bus stop on Heather Crescent offering a regular town service and a range of local amenities to include SPAR store, Post Office and public house just a short walk away.

Externally there are well tended front and rear gardens, a driveway and a single garage.

%epcGraph\_c\_1\_150%