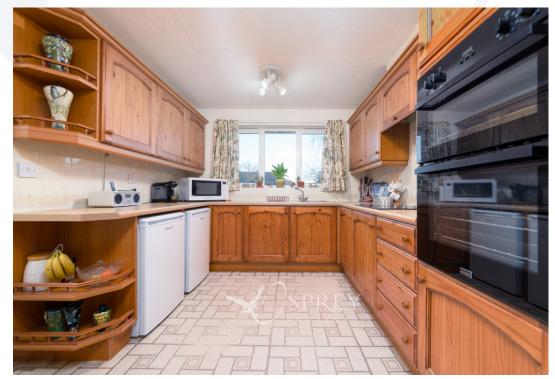

The property is approached from the driveway which leads to the front door, along with access to the rear garden via the gate to the left side. The internal accommodation is well presented and comprises in brief of entrance hall, master bedroom with en-suite shower room, a further two generously sized bedrooms, family bathroom, kitchen / diner and living room with inset gas fireplace. There is also access off the hallway to the single garage.