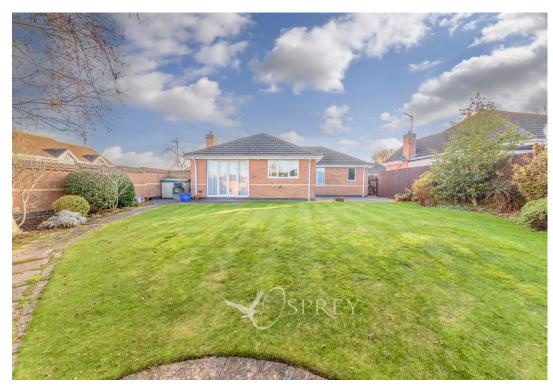

Coltfoot Way, Melton

This well-presented three bedroom detached bungalow, offers just over 1,100 square feet of accommodation and is situated on an enviable corner plot position within this desirable residential location on the south side of town. Externally there are well tended front and rear gardens, a driveway and a single garage.

Situated towards the end of Coltfoot Way, this property is positioned to please on a corner plot with a quiet and private outlook. There are well-tended gardens to the front and rear with a range of border plants, shrubs and trees. The property is conveniently situated for the bus stop on Heather Crescent offering a regular town service and a range of local amenities to include SPAR store, Post Office and public house just a short walk away.

Externally there are well tended front and rear gardens, a driveway and a single garage.

%epcGraph\_c\_1\_150%