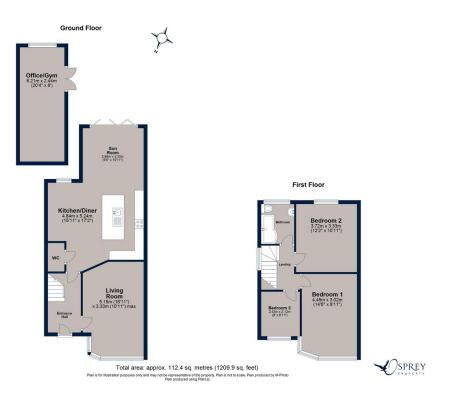

Tenure: Freehold

All mains services

Council tax Band C

ENTRANCE HALL LIVING ROOM 5.15m x 3.33m (16'11" x 10'11") KITHCEN/DINER 4.84m x 5.24m (15'11" x 17'2") SUN ROOM 2.88m x 3.33m (9'5" x 10'11") OFFICE/GYM 6.21m x 2.44m (20'4" x 8') BEDROOM ONE 4.48m x 3.02m (14'8" x 9'11") BEDROOM TWO 3.72m x 3.33m (12'2" x 10'11") BEDROOM THREE 2.43m x 2.12m (8" x 6'11")