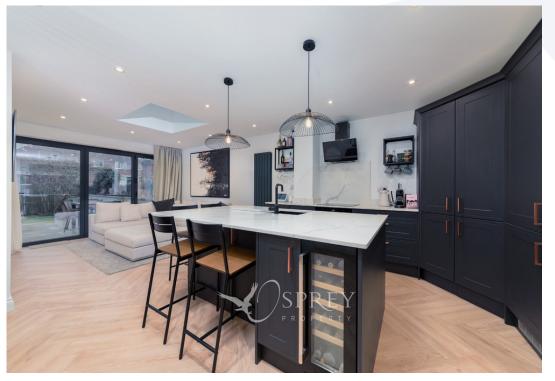

Located on a quiet and sought after estate in Melton Mowbray, this property combines modern open plan family living with generous proportions and a high-end finish. This stunning residence has excellent ceiling height throughout and an abundance of natural light. The home is positioned on a good-sized plot with zoned garden areas and parking for multiple vehicles. The property has been thoughtfully configured to provide an entrance hall, contemporary living kitchen dining room, sunroom overlooking the garden, living room and a cloakroom to the ground floor. The first floor offers three well-appointed bedrooms and a family bathroom; the principal bedroom has a bay window and feature panelling. Outside is a south facing mainly laid to lawn garden with a patio, decked area , a fully equipped home office, and driveway parking. The current owners have lovingly refurbished the property to an exceptional standard; new windows, external and internal doors, guttering, soffits and fascia's, underfloor heating, roof lantern, quartz work surfaces, tri-fold doors, integrated appliances including electric oven, induction hob, double fridge and freezer are just some of the contemporary features. Call for more details and to arrange a viewing.

Tenure: Freehold

All mains services

Council tax Band C

ENTRANCE HALL LIVING ROOM 5.15m x 3.33m (16'11" x 10'11") KITHCEN/DINER 4.84m x 5.24m (15'11" x 17'2") SUN ROOM 2.88m x 3.33m (9'5" x 10'11") OFFICE/GYM 6.21m x 2.44m (20'4" x 8') BEDROOM ONE 4.48m x 3.02m (14'8" x 9'11") BEDROOM TWO 3.72m x 3.33m (12'2" x 10'11") BEDROOM THREE 2.43m x 2.12m (8" x 6'11")