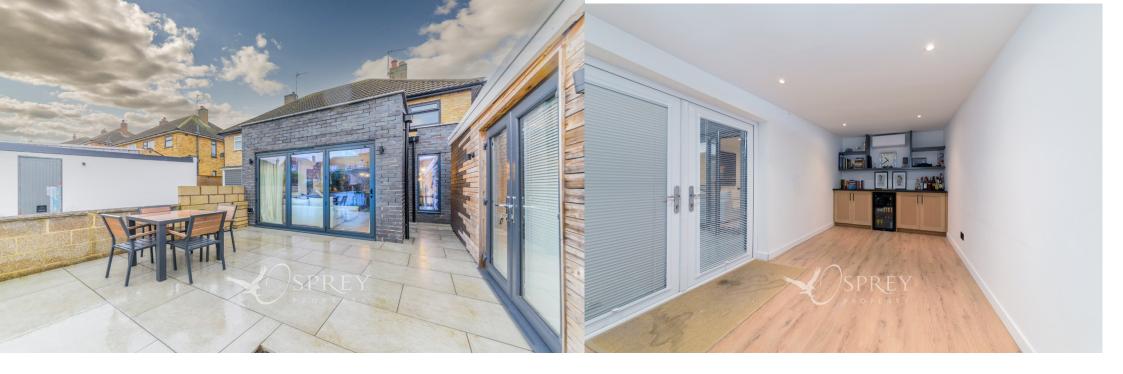

Located on a quiet and sought after estate in Melton Mowbray, this property combines modern open plan family living with generous proportions and a high-end finish. This stunning residence has excellent ceiling height throughout and an abundance of natural light. The home is positioned on a good-sized plot with zoned garden areas and parking for multiple vehicles. The property has been thoughtfully configured to provide an entrance hall, contemporary living kitchen dining room, sunroom overlooking the garden, living room and a cloakroom to the ground floor. The first floor offers three well-appointed bedrooms and a family bathroom; the principal bedroom has a bay window and feature panelling. Outside is a south facing mainly laid to lawn garden with a patio, decked area , a fully equipped home office, and driveway parking. The current owners have lovingly refurbished the property to an exceptional standard; new windows, external and internal doors, guttering, soffits and fascia's, underfloor heating, roof lantern, quartz work surfaces, tri-fold doors, integrated appliances including electric oven, induction hob, double fridge and freezer are just some of the contemporary features. Call for more details and to arrange a viewing.

## Osprey Melton 8 Burton Road Melton Leicestershire, LE13 1AE 01664 778170 melton @osprey-property.co.uk

This stunning extended threebedroom property sits on a estate on the north side of town and offers over 1200 square feet of accommodation. Externally there is parking for numerous vehicles and an enviable garden office.