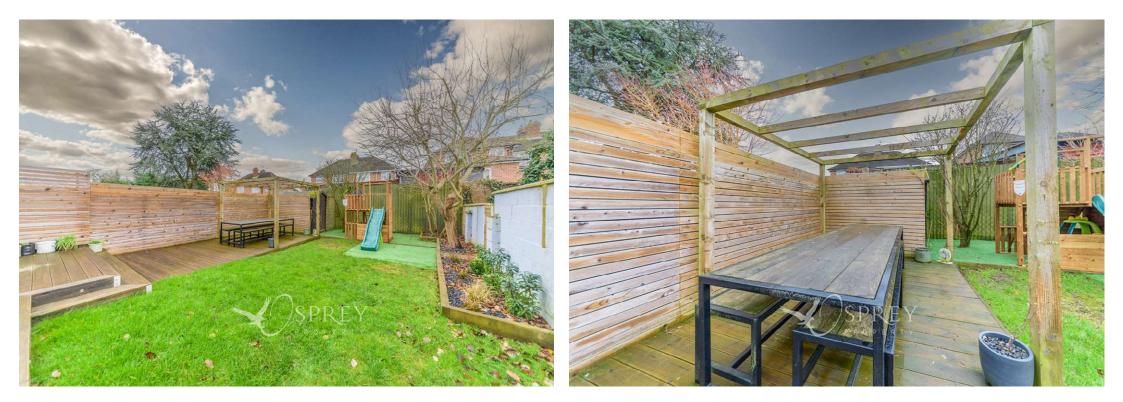

Located on a quiet and sought after estate in Melton Mowbray, this property combines modern open plan family living with generous proportions and a high-end finish. This stunning residence has excellent ceiling height throughout and an abundance of natural light. The home is positioned on a good-sized plot with zoned garden areas and parking for multiple vehicles. The property has been thoughtfully configured to provide an entrance hall, contemporary living kitchen dining room, sunroom overlooking the garden, living room and a cloakroom to the ground floor. The first floor offers three well-appointed bedrooms and a family bathroom; the principal bedroom has a bay window and feature panelling. Outside is a south facing mainly laid to lawn garden with a patio, decked area , a fully equipped home office, and driveway parking. The current owners have lovingly refurbished the property to an exceptional standard; new windows, external and internal doors, guttering, soffits and fascia's, underfloor heating, roof lantern, quartz work surfaces, tri-fold doors, integrated appliances including electric oven, induction hob, double fridge and freezer are just some of the contemporary features. Call for more details and to arrange a viewing.