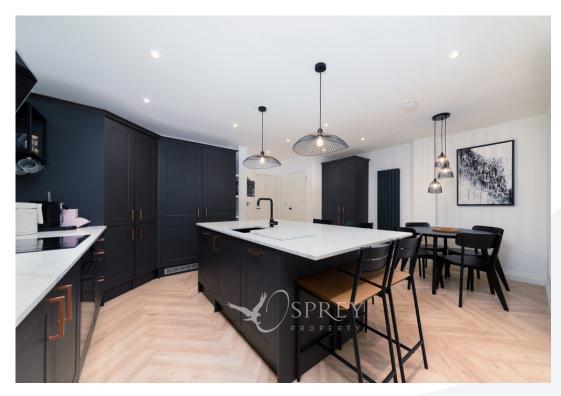

Located on a quiet and sought after estate in Melton Mowbray, this property combines modern open plan family living with generous proportions and a high-end finish. This stunning residence has excellent ceiling height throughout and an abundance of natural light. The home is positioned on a good-sized plot with zoned garden areas and parking for multiple vehicles. The property has been thoughtfully configured to provide an entrance hall, contemporary living kitchen dining room, sunroom overlooking the garden, living room and a cloakroom to the ground floor. The first floor offers three well-appointed bedrooms and a family bathroom; the principal bedroom has a bay window and feature panelling. Outside is a south facing mainly laid to lawn garden with a patio, decked area , a fully equipped home office, and driveway parking. The current owners have lovingly refurbished the property to an exceptional standard; new windows, external and internal doors, guttering, soffits and fascia's, underfloor heating, roof lantern, quartz work surfaces, tri-fold doors, integrated appliances including electric oven, induction hob, double fridge and freezer are just some of the contemporary features. Call for more details and to arrange a viewing.

Tenure: Freehold

All mains services

Council tax Band C

ENTRANCE HALL LIVING ROOM 5.15m x 3.33m (16'11" x 10'11") KITHCEN/DINER 4.84m x 5.24m (15'11" x 17'2") SUN ROOM 2.88m x 3.33m (9'5" x 10'11") OFFICE/GYM 6.21m x 2.44m (20'4" x 8') BEDROOM ONE 4.48m x 3.02m (14'8" x 9'11") BEDROOM TWO 3.72m x 3.33m (12'2" x 10'11") BEDROOM THREE 2.43m x 2.12m (8" x 6'11")