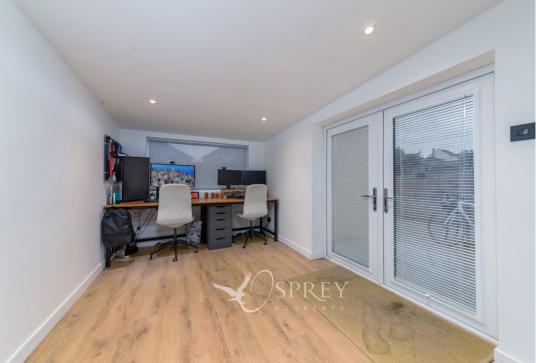

Located on a quiet and sought after estate in Melton Mowbray, this property combines modern open plan family living with generous proportions and a high-end finish. This stunning residence has excellent ceiling height throughout and an abundance of natural light. The home is positioned on a good-sized plot with zoned garden areas and parking for multiple vehicles. The property has been thoughtfully configured to provide an entrance hall, contemporary living kitchen dining room, sunroom overlooking the garden, living room and a cloakroom to the ground floor. The first floor offers three well-appointed bedrooms and a family bathroom; the principal bedroom has a bay window and feature panelling. Outside is a south facing mainly laid to lawn garden with a patio, decked area , a fully equipped home office, and driveway parking. The current owners have lovingly refurbished the property to an exceptional standard; new windows, external and internal doors, guttering, soffits and fascia's, underfloor heating, roof lantern, quartz work surfaces, tri-fold doors, integrated appliances including electric oven, induction hob, double fridge and freezer are just some of the contemporary features. Call for more details and to arrange a viewing.

Tenure: Freehold

All mains services

Council tax Band C

ENTRANCE HALL LIVING ROOM 5.15m x 3.33m (16'11" x 10'11") KITHCEN/DINER 4.84m x 5.24m (15'11" x 17'2") SUN ROOM 2.88m x 3.33m (9'5" x 10'11") OFFICE/GYM 6.21m x 2.44m (20'4" x 8') BEDROOM ONE 4.48m x 3.02m (14'8" x 9'11") BEDROOM TWO 3.72m x 3.33m (12'2" x 10'11") BEDROOM THREE 2.43m x 2.12m (8" x 6'11")