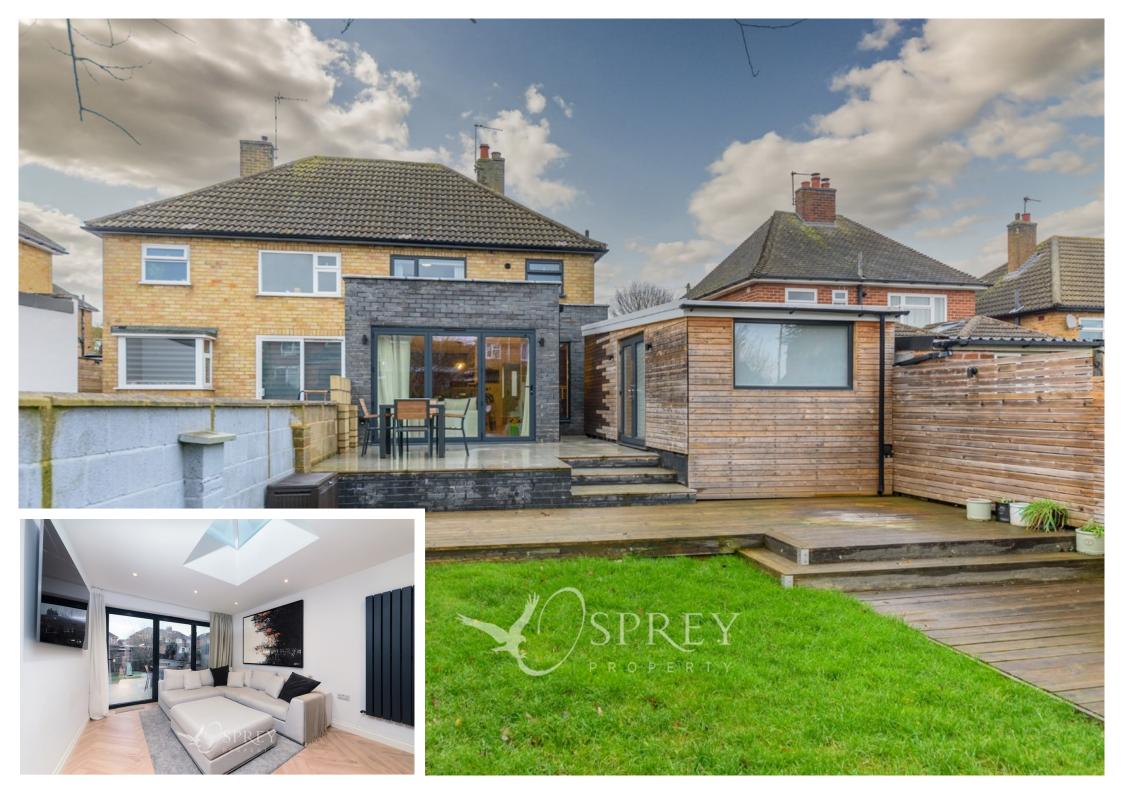

Located on a quiet and sought after estate in Melton Mowbray, this property combines modern open plan family living with generous proportions and a high-end finish. This stunning residence has excellent ceiling height throughout and an abundance of natural light. The home is positioned on a good-sized plot with zoned garden areas and parking for multiple vehicles. The property has been thoughtfully configured to provide an entrance hall, contemporary living kitchen dining room, sunroom overlooking the garden, living room and a cloakroom to the ground floor. The first floor offers three well-appointed bedrooms and a family bathroom; the principal bedroom has a bay window and feature panelling. Outside is a south facing mainly laid to lawn garden with a patio, decked area , a fully equipped home office, and driveway parking. The current owners have lovingly refurbished the property to an exceptional standard; new windows, external and internal doors, guttering, soffits and fascia's, underfloor heating, roof lantern, quartz work surfaces, tri-fold doors, integrated appliances including electric oven, induction hob, double fridge and freezer are just some of the contemporary features. Call for more details and to arrange a viewing.

## Osprey Melton 8 Burton Road Melton Leicestershire, LE13 1AE 01664 778170 melton @osprey-property.co.uk

This stunning extended threebedroom property sits on a estate on the north side of town and offers over 1200 square feet of accommodation. Externally there is parking for numerous vehicles and an enviable garden office.