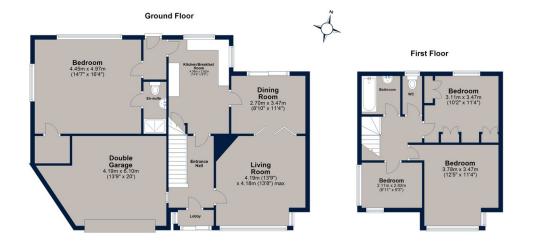

# Dulverton Road, Melton Mowbray

Total area: approx. 141.6 sq. metres (1523.8 sq. feet) Plan is for illustration purposes only and may not be representative of the property. Plan is not to scale. Plan produced by M-Photo Plan produced using Plandp.