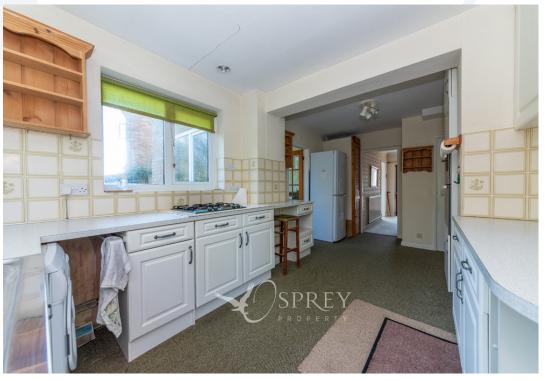

This four-bedroom home is located on a quiet road to the North of Melton Mowbray, providing an excellent opportunity for modernisation.

The property provides an entrance hall, lounge, separate dining room with patio doors to the rear. A large kitchen/breakfast room with plenty of Wall and base units, an integrated eye level oven and a gas hob. To the ground floor is a double bedroom with an suite bathroom.