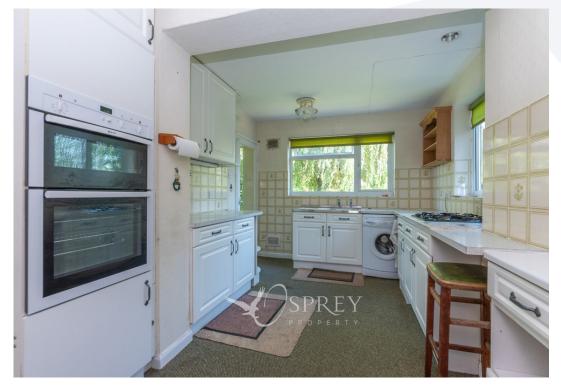

This four-bedroom home is located on a quiet road to the North of Melton Mowbray, providing an excellent opportunity for modernisation.

The property provides an entrance hall, lounge, separate dining room with patio doors to the rear. A large kitchen/breakfast room with plenty of Wall and base units, an integrated eye level oven and a gas hob. To the ground floor is a double bedroom with an suite bathroom.