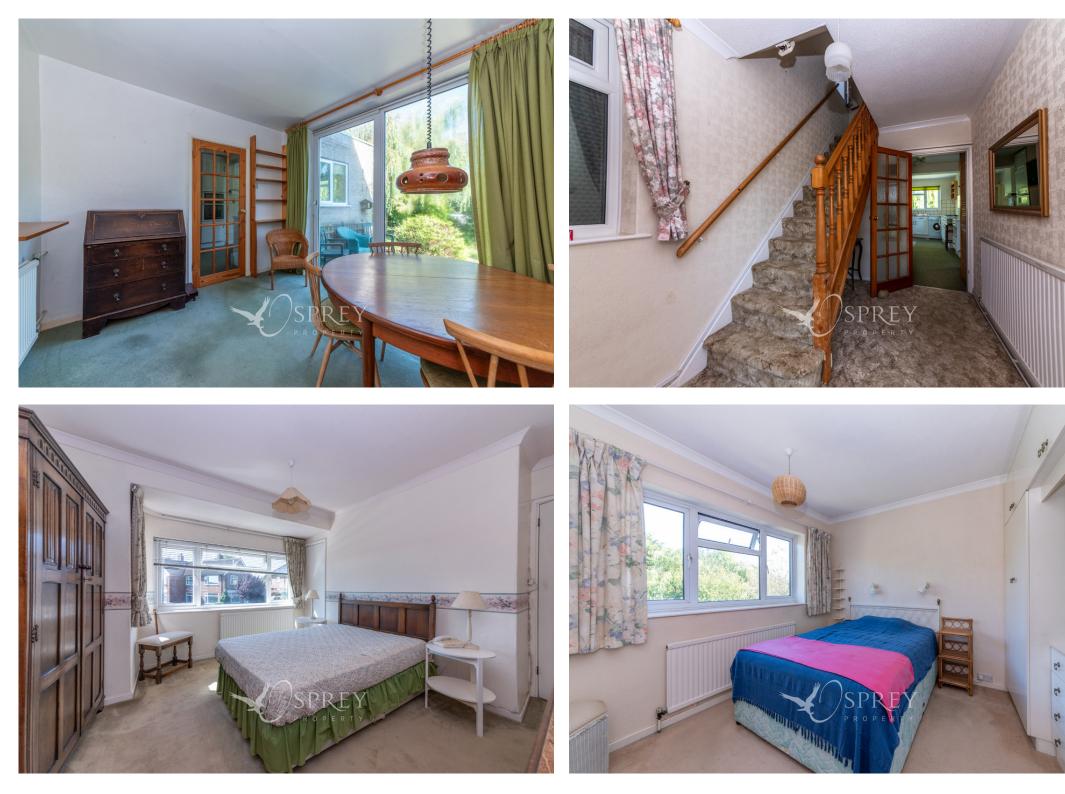

This four-bedroom home is located on a quiet road to the North of Melton Mowbray, providing an excellent opportunity for modernisation.

The property provides an entrance hall, lounge, separate dining room with patio doors to the rear. A large kitchen/breakfast room with plenty of Wall and base units, an integrated eye level oven and a gas hob. To the ground floor is a double bedroom with an suite bathroom.

The first floor offers two double bedrooms and a single room, a family bathroom and a separate WC.

Outside is a stunning and secluded rear garden offering a wealth of established trees and bushes, plus a double garage and driveway parking.