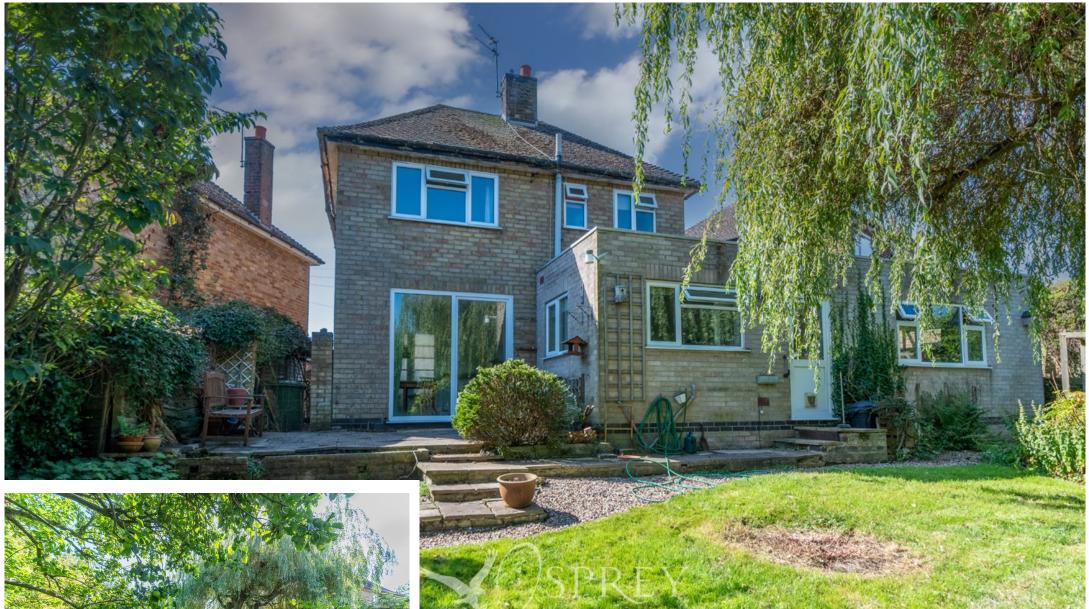

Dulverton Road, Melton Mowbray

£280,000

Selling with no onward chain. This four-bedroom detached home sits on a significant plot and offers over 1500 square feet of accommodation. Externally there is a double garage and driveway and an enviable secluded rear garden.

This four-bedroom home is located on a quiet road to the North of Melton Mowbray, providing an excellent opportunity for modernisation.

The property provides an entrance hall, lounge, separate dining room with patio doors to the rear. A large kitchen/breakfast room with plenty of Wall and base units, an integrated eye level oven and a gas hob. To the ground floor is a double bedroom with an suite bathroom.

The first floor offers two double bedrooms and a single room, a family bathroom and a separate WC.

Outside is a stunning and secluded rear garden offering a wealth of established trees and bushes, plus a double garage and driveway parking.