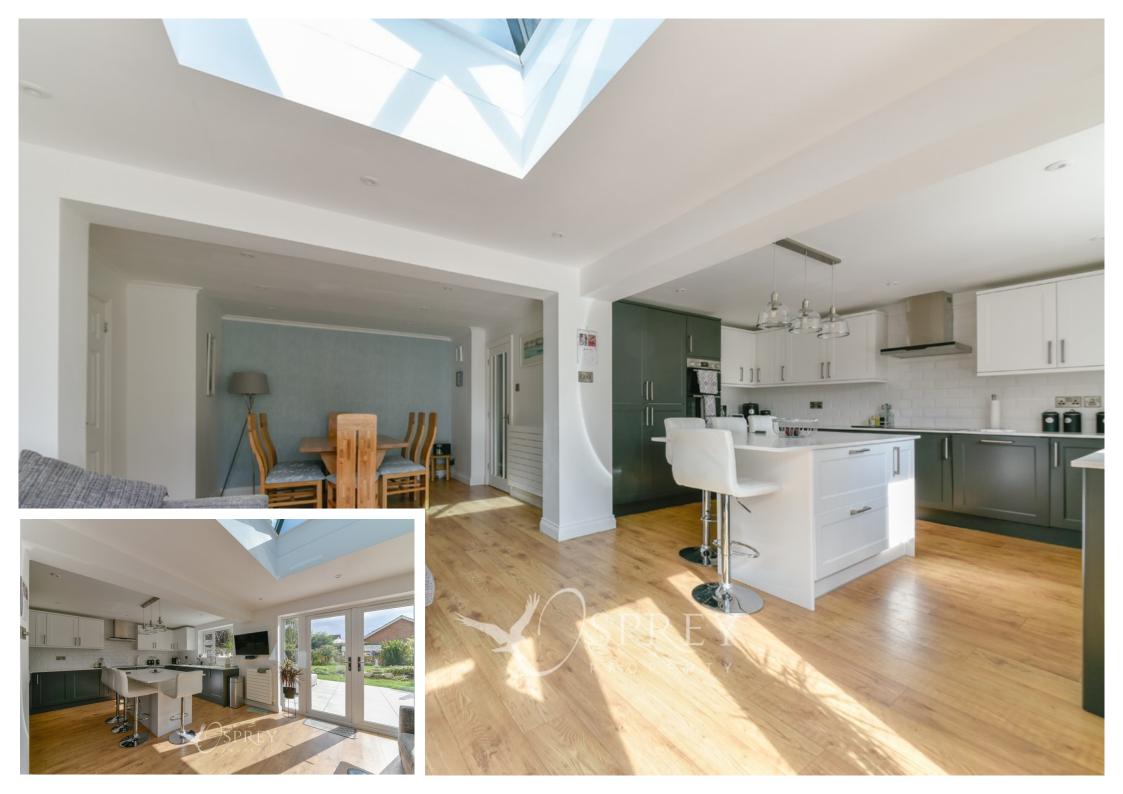

The property has been thoughtfully configured to provide an entrance hall, contemporary kitchen/breakfast room, utility, separate living room and a cloakroom to the ground floor. The first floor offers four double bedrooms and a well-appointed family bathroom; the principal bedroom has an en-suite. Outside is a good sized, pretty garden with a large seating area, split level lawns, paved barbecue area and well-established trees, shrubs, and flower borders. The front offers parking for several vehicles and a garage. The property benefits from solar panels which are owned - please ask for more details.

### ENTRANCE HALL

LIVING ROOM 6.53m x 3.64m (21'5" x 11'11")

DINING ROOM 3.55m x 3.48m (11'8" x 11'5")

KITCHEN/BREAKFAST ROOM 3.26m (max) x 6.80m (10'8" max x 22'4")

UTILITY ROOM

WC

LANDING

BEDROOM 1 4.10 X 3.47m (13'5" X 11'5")