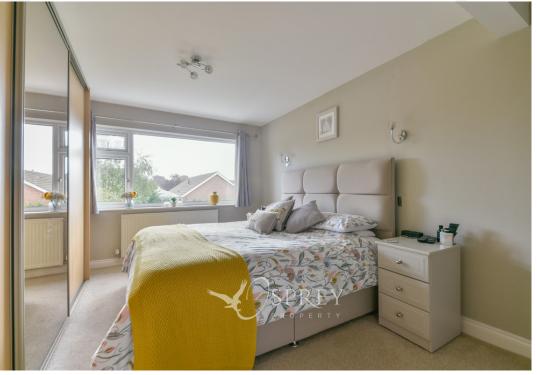

The property has been thoughtfully configured to provide an entrance hall, contemporary kitchen/breakfast room, utility, separate living room and a cloakroom to the ground floor. The first floor offers four double bedrooms and a well-appointed family bathroom; the principal bedroom has an en-suite. Outside is a good sized, pretty garden with a large seating area, split level lawns, paved barbecue area and well-established trees, shrubs, and flower borders. The front offers parking for several vehicles and a garage. The property benefits from solar panels which are owned - please ask for more details.

### ENTRANCE HALL

LIVING ROOM 6.53m x 3.64m (21'5" x 11'11")

DINING ROOM 3.55m x 3.48m (11'8" x 11'5")

KITCHEN/BREAKFAST ROOM 3.26m (max) x 6.80m (10'8" max x 22'4")

UTILITY ROOM

WC

LANDING

BEDROOM 1 4.10 X 3.47m (13'5" X 11'5")

EN-SUITE

BEDROOM 2 3.59m x 3.61m (11'9" x 11'10") BEDROOM 3 3.45m x 3.50m (11'4" x 11'6") BEDROOM 4 2.65M X 3.61M (8'8" X 11'10") BATHROOM

GARAGE 5.56m x 2.77m (18'3" x 9'1")