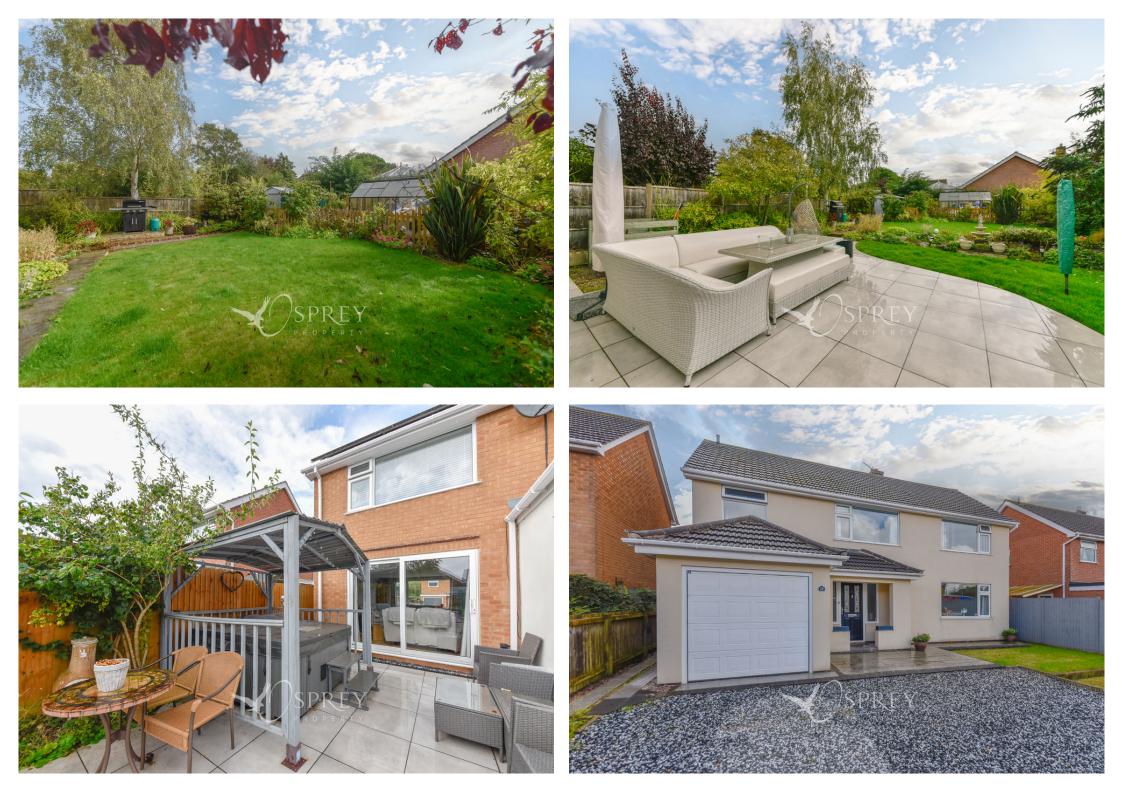

The property has been thoughtfully configured to provide an entrance hall, contemporary kitchen/breakfast room, utility, separate living room and a cloakroom to the ground floor. The first floor offers four double bedrooms and a well-appointed family bathroom; the principal bedroom has an en-suite. Outside is a good sized, pretty garden with a large seating area, split level lawns, paved barbecue area and well-established trees, shrubs, and flower borders. The front offers parking for several vehicles and a garage. The property benefits from solar panels which are owned - please ask for more details.

The current owners have enjoyed the quiet and well-established location, the south facing gardens and the large living space and bedrooms.

Tenure: Freehold All mains service. Council tax band E EPC: D