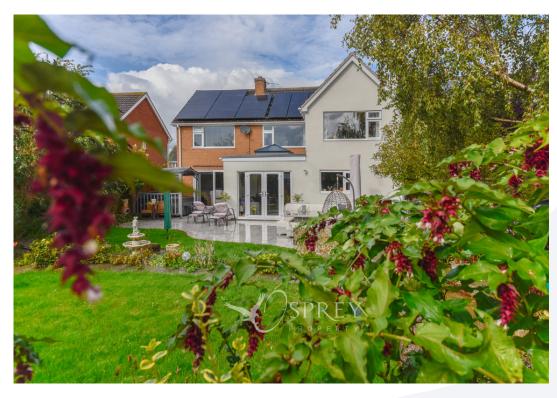

SPREY PROPERTY

Lincoln Drive, Melton Mowbray Offers over £460,000.

This immaculately presented four-bedroom home, sits on prestigious Lincoln Drive, and offers circa 2000 square feet of accommodation. Externally there is parking for numerous vehicles, a garage and an enviable south facing garden.

Located to the south of Melton Mowbray, this property combines modern open plan family living with generous proportions and a high-end finish. This stunning residence has an abundance of natural light, and is positioned on a good-sized plot, with zoned garden areas to the rear.

The property has been thoughtfully configured to provide an entrance hall, contemporary kitchen/breakfast room, utility, separate living room and a cloakroom to the ground floor. The first floor offers four double bedrooms and a well-appointed family bathroom; the principal bedroom has an en-suite. Outside is a good sized, pretty garden with a large seating area, split level lawns, paved barbecue area and well-established trees, shrubs, and flower borders. The front offers parking for several vehicles and a garage. The property benefits from solar panels which are owned - please ask for more details.

#### Osprey Melton 8 Burton Road Melton Leicestershire, LE13 1AE 01664 778170 melton@osprey-property.co.uk

This immaculately presented fourbedroom home, sits on prestigious Lincoln Drive, and offers circa 2000 square feet of accommodation. Externally there is parking for numerous vehicles, a garage and an enviable south facing garden.