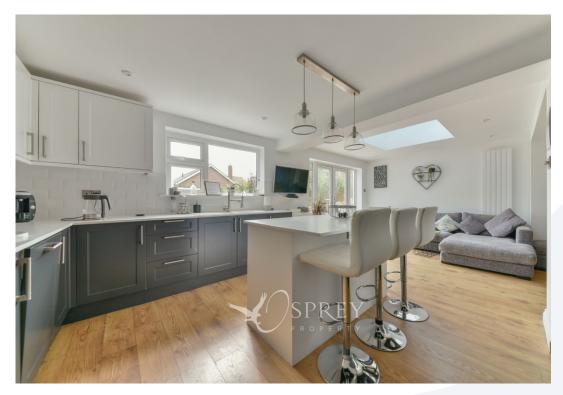

### ENTRANCE HALL

LIVING ROOM 6.53m x 3.64m (21'5" x 11'11")

DINING ROOM 3.55m x 3.48m (11'8" x 11'5")

KITCHEN/BREAKFAST ROOM 3.26m (max) x 6.80m (10'8" max x 22'4")

UTILITY ROOM

WC

LANDING

BEDROOM 1 4.10 X 3.47m (13'5" X 11'5")