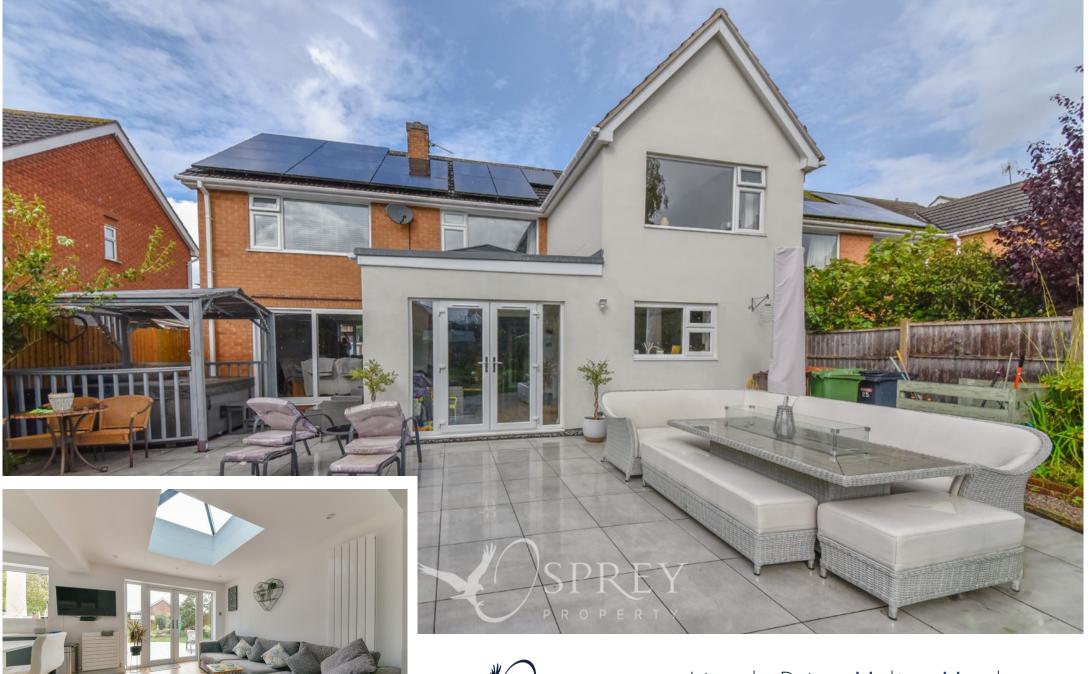

SPREY PROPERTY

Lincoln Drive, Melton Mowbray Offers over £460,000.

This immaculately presented four-bedroom home, sits on prestigious Lincoln Drive, and offers circa 2000 square feet of accommodation. Externally there is parking for numerous vehicles, a garage and an enviable south facing garden.

Located to the south of Melton Mowbray, this property combines modern open plan family living with generous proportions and a high-end finish. This stunning residence has an abundance of natural light, and is positioned on a good-sized plot, with zoned garden areas to the rear.

The property has been thoughtfully configured to provide an entrance hall, contemporary kitchen/breakfast room, utility, separate living room and a cloakroom to the ground floor. The first floor offers four double bedrooms and a well-appointed family bathroom; the principal bedroom has an en-suite. Outside is a good sized, pretty garden with a large seating area, split level lawns, paved barbecue area and well-established trees, shrubs, and flower borders. The front offers parking for several vehicles and a garage. The property benefits from solar panels which are owned - please ask for more details.

The current owners have enjoyed the quiet and well-established location, the south facing gardens and the large living space and bedrooms.

Tenure: Freehold All mains service. Council tax band E EPC: D