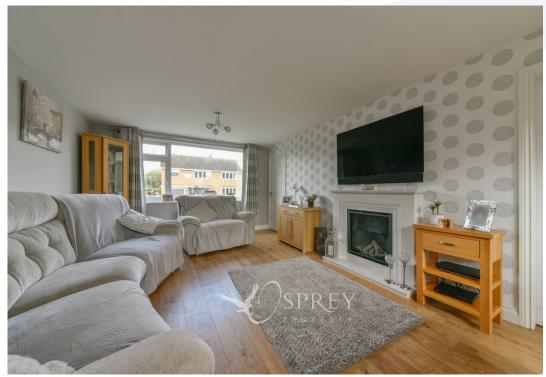

### ENTRANCE HALL

LIVING ROOM 6.53m x 3.64m (21'5" x 11'11")

DINING ROOM 3.55m x 3.48m (11'8" x 11'5")

KITCHEN/BREAKFAST ROOM 3.26m (max) x 6.80m (10'8" max x 22'4")

UTILITY ROOM

WC

LANDING

BEDROOM 1 4.10 X 3.47m (13'5" X 11'5")