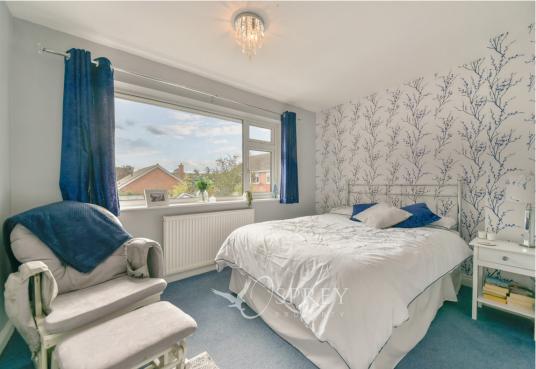

### ENTRANCE HALL

LIVING ROOM 6.53m x 3.64m (21'5" x 11'11")

DINING ROOM 3.55m x 3.48m (11'8" x 11'5")

KITCHEN/BREAKFAST ROOM 3.26m (max) x 6.80m (10'8" max x 22'4")

UTILITY ROOM

WC

LANDING

BEDROOM 1 4.10 X 3.47m (13'5" X 11'5")

EN-SUITE

BEDROOM 2 3.59m x 3.61m (11'9" x 11'10") BEDROOM 3 3.45m x 3.50m (11'4" x 11'6") BEDROOM 4 2.65M X 3.61M (8'8" X 11'10") BATHROOM

GARAGE 5.56m x 2.77m (18'3" x 9'1")