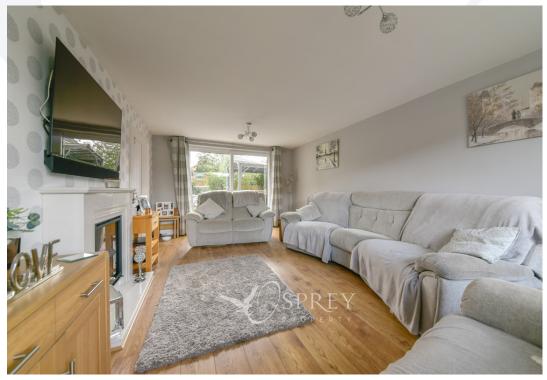

The property has been thoughtfully configured to provide an entrance hall, contemporary kitchen/breakfast room, utility, separate living room and a cloakroom to the ground floor. The first floor offers four double bedrooms and a well-appointed family bathroom; the principal bedroom has an en-suite. Outside is a good sized, pretty garden with a large seating area, split level lawns, paved barbecue area and well-established trees, shrubs, and flower borders. The front offers parking for several vehicles and a garage. The property benefits from solar panels which are owned - please ask for more details.

### ENTRANCE HALL

LIVING ROOM 6.53m x 3.64m (21'5" x 11'11")

DINING ROOM 3.55m x 3.48m (11'8" x 11'5")

KITCHEN/BREAKFAST ROOM 3.26m (max) x 6.80m (10'8" max x 22'4")

UTILITY ROOM

WC

LANDING

BEDROOM 1 4.10 X 3.47m (13'5" X 11'5")