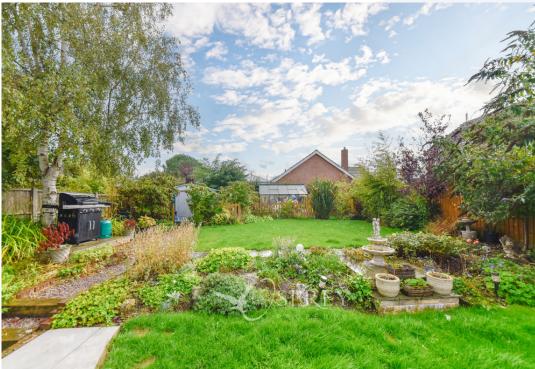

The property has been thoughtfully configured to provide an entrance hall, contemporary kitchen/breakfast room, utility, separate living room and a cloakroom to the ground floor. The first floor offers four double bedrooms and a well-appointed family bathroom; the principal bedroom has an en-suite. Outside is a good sized, pretty garden with a large seating area, split level lawns, paved barbecue area and well-established trees, shrubs, and flower borders. The front offers parking for several vehicles and a garage. The property benefits from solar panels which are owned - please ask for more details.

The current owners have enjoyed the quiet and well-established location, the south facing gardens and the large living space and bedrooms.

Tenure: Freehold All mains service. Council tax band E EPC: D