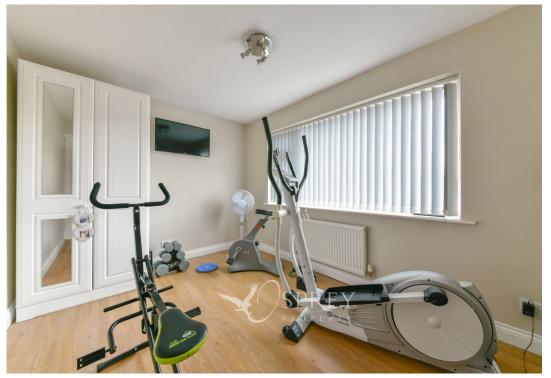

EN-SUITE

BEDROOM 2 3.59m x 3.61m (11'9" x 11'10") BEDROOM 3 3.45m x 3.50m (11'4" x 11'6") BEDROOM 4 2.65M X 3.61M (8'8" X 11'10") BATHROOM

GARAGE 5.56m x 2.77m (18'3" x 9'1")