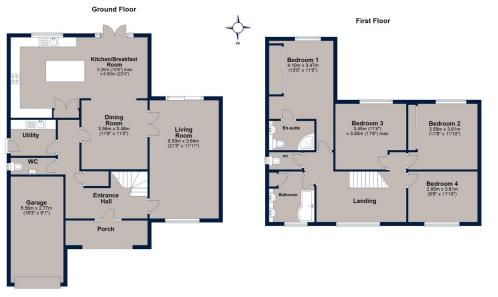

The property has been thoughtfully configured to provide an entrance hall, contemporary kitchen/breakfast room, utility, separate living room and a cloakroom to the ground floor. The first floor offers four double bedrooms and a well-appointed family bathroom; the principal bedroom has an en-suite. Outside is a good sized, pretty garden with a large seating area, split level lawns, paved barbecue area and well-established trees, shrubs, and flower borders. The front offers parking for several vehicles and a garage. The property benefits from solar panels which are owned - please ask for more details.

### ENTRANCE HALL

LIVING ROOM 6.53m x 3.64m (21'5" x 11'11")

DINING ROOM 3.55m x 3.48m (11'8" x 11'5")

KITCHEN/BREAKFAST ROOM 3.26m (max) x 6.80m (10'8" max x 22'4")

UTILITY ROOM

WC

LANDING

BEDROOM 1 4.10 X 3.47m (13'5" X 11'5")

EN-SUITE

BEDROOM 2 3.59m x 3.61m (11'9" x 11'10") BEDROOM 3 3.45m x 3.50m (11'4" x 11'6") BEDROOM 4 2.65M X 3.61M (8'8" X 11'10") BATHROOM

GARAGE 5.56m x 2.77m (18'3" x 9'1")

# Lincoln Drive, Melton Mowbray

Total area: approx. 185.0 sq. metres (1991.0 sq. feet) s for illustration purposes only and may not be representative of the property. Plan is not to scale. Plan produced by M