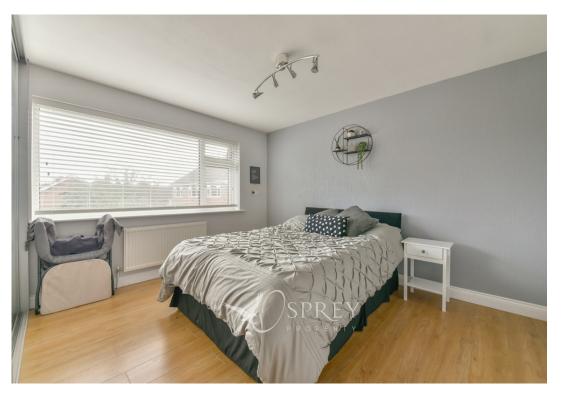

### ENTRANCE HALL

LIVING ROOM 6.53m x 3.64m (21'5" x 11'11")

DINING ROOM 3.55m x 3.48m (11'8" x 11'5")

KITCHEN/BREAKFAST ROOM 3.26m (max) x 6.80m (10'8" max x 22'4")

UTILITY ROOM

WC

LANDING

BEDROOM 1 4.10 X 3.47m (13'5" X 11'5")

EN-SUITE

BEDROOM 2 3.59m x 3.61m (11'9" x 11'10") BEDROOM 3 3.45m x 3.50m (11'4" x 11'6") BEDROOM 4 2.65M X 3.61M (8'8" X 11'10") BATHROOM

GARAGE 5.56m x 2.77m (18'3" x 9'1")