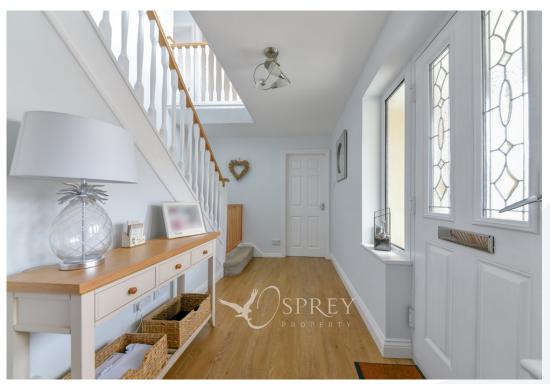

## PORCH

### ENTRANCE HALL

LIVING ROOM 6.53m x 3.64m (21'5" x 11'11")

DINING ROOM 3.55m x 3.48m (11'8" x 11'5")

KITCHEN/BREAKFAST ROOM 3.26m (max) x 6.80m (10'8" max x 22'4")

UTILITY ROOM

WC

LANDING

BEDROOM 1 4.10 X 3.47m (13'5" X 11'5")