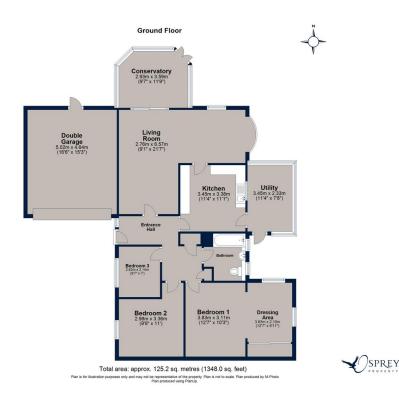

Located on a quiet cul-de-sac off Norfolk Drive, this property combines single storey living with fabulous views and an abundance of natural light and stunning outside space. Sitting on a plot size of just under 1/4 acre, the property offers an entrance hall, a good-sized kitchen with a range of wall and base units and integrated appliances and a separate utility/sunroom, living and dining room. The conservatory offers a separate living space and a quiet area to enjoy the surroundings. The principal bedroom offers a separate dressing area and built in wardrobes there are also two further bedrooms. The good sized bathroom is fully equipped with a panel bath with mixer tap and shower attachment, independent shower over the bath, a vanity unit, wash hand basin, WC, heated towel rail.

KITCHEN 3.45m x 3.38m (11'4" x 11'1")

UTILITY 3.45m x 2.33m (11'4" x 7'8")

LIVING ROOM 2.76m x 6.57m (9'1" x 21'7")

CONSERVATORY 2.93m x 3.59m (9'7" x 11'9")

BEDROOM ONE 3.83m 3.11m (12'7" x 10'3")

DRESSING ROOM 3.83m x 2.10m (12'7" x 6'11")

BEDROOM TWO 2.98m x 3.36m (9'9" x 11')

BEDROOM THREE 2.62m x 2.14m (8'7" x 7')

BATHROOM

DOUBLE GARAGE 5.02m x 4.64m (16'6" x 15'3")

IMPORANT INFORMATION Property Misdescriptions Act 1991 Property details herein do not form part or all of an offer or contract. Any measurements are included are for guidance only and as such must not be used for the purchase of carpets or fitted furniture etc. We have not tested any apparatus, equipment, fixtures or services neither have we confirmed or verified the legal title of the property. All prospective purchases must satisfy themselves as to the correctness and accuracy of such details provided by us. We accept no liability for any existing or future defects relating to any property. Any plans shown are not to scale and are meant as a guide