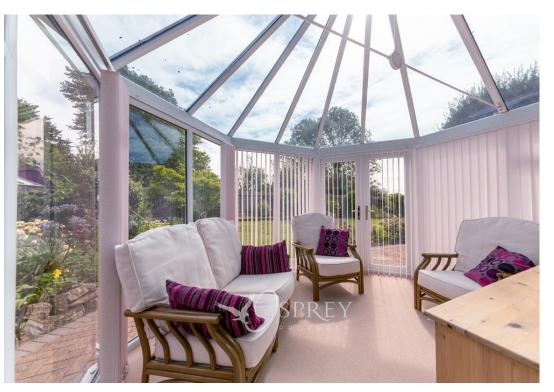

Located on a quiet cul-de-sac off Norfolk Drive, this property combines single storey living with fabulous views and an abundance of natural light and stunning outside space. Sitting on a plot size of just under 1/4 acre, the property offers an entrance hall, a good-sized kitchen with a range of wall and base units and integrated appliances and a separate utility/sunroom, living and dining room. The conservatory offers a separate living space and a quiet area to enjoy the surroundings. The principal bedroom offers a separate dressing area and built in wardrobes there are also two further bedrooms. The good sized bathroom is fully equipped with a panel bath with mixer tap and shower attachment, independent shower over the bath, a vanity unit, wash hand basin, WC, heated towel rail.

KITCHEN 3.45m x 3.38m (11'4" x 11'1")

UTILITY 3.45m x 2.33m (11'4" x 7'8")

LIVING ROOM 2.76m x 6.57m (9'1" x 21'7")

CONSERVATORY 2.93m x 3.59m (9'7" x 11'9")

BEDROOM ONE 3.83m 3.11m (12'7" x 10'3")

DRESSING ROOM 3.83m x 2.10m (12'7" x 6'11")