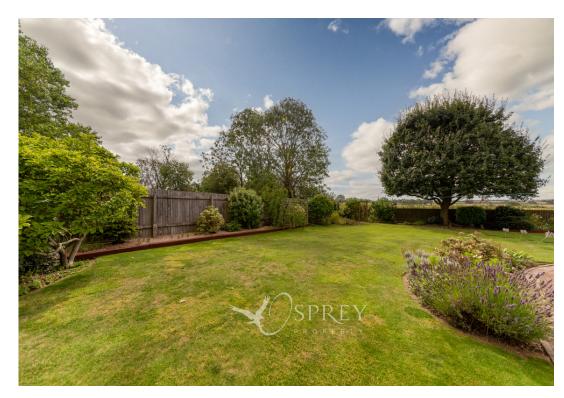

Outside the substantial garden space is mainly laid to lawn, with paved patio areas, vegetable beds, greenhouse, shed, raised gravel and flower beds.

Tenure: Freehold All Mains Services Council Tax: D

ENTRANCE HALL