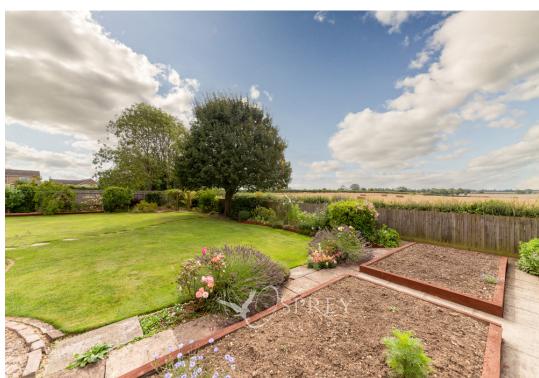

Outside the substantial garden space is mainly laid to lawn, with paved patio areas, vegetable beds, greenhouse, shed, raised gravel and flower beds.

Tenure: Freehold All Mains Services Council Tax: D

ENTRANCE HALL