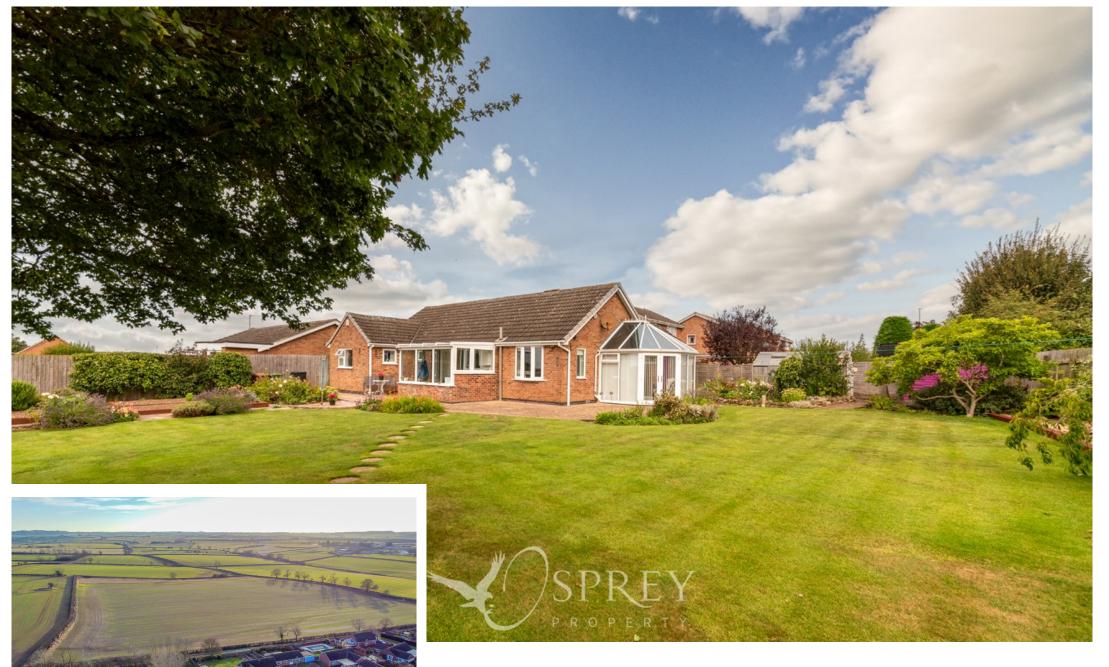

Dorset Drive, Melton Mowbray
Offers In Excess Of £430,000

This fabulous three-bedroom bungalow offers unrivalled uninterrupted countryside views and offers over 1300 square feet of single storey living accommodation. Externally there is a double garage and driveway and an enviable south facing wraparound garden.

Located on a quiet cul-de-sac off Norfolk Drive, this property combines single storey living with fabulous views and an abundance of natural light and stunning outside space. Sitting on a plot size of just under 1/4 acre, the property offers an entrance hall, a good-sized kitchen with a range of wall and base units and integrated appliances and a separate utility/sunroom, living and dining room. The conservatory offers a separate living space and a quiet area to enjoy the surroundings. The principal bedroom offers a separate dressing area and built in wardrobes there are also two further bedrooms. The good sized bathroom is fully equipped with a panel bath with mixer tap and shower attachment, independent shower over the bath, a vanity unit, wash hand basin, WC, heated towel rail.

Outside the substantial garden space is mainly laid to lawn, with paved patio areas, vegetable beds, greenhouse, shed, raised gravel and flower beds.

Tenure: Freehold All Mains Services Council Tax: D

ENTRANCE HALL

Externally there is a double garage and driveway and an enviable south facing wraparound garden.