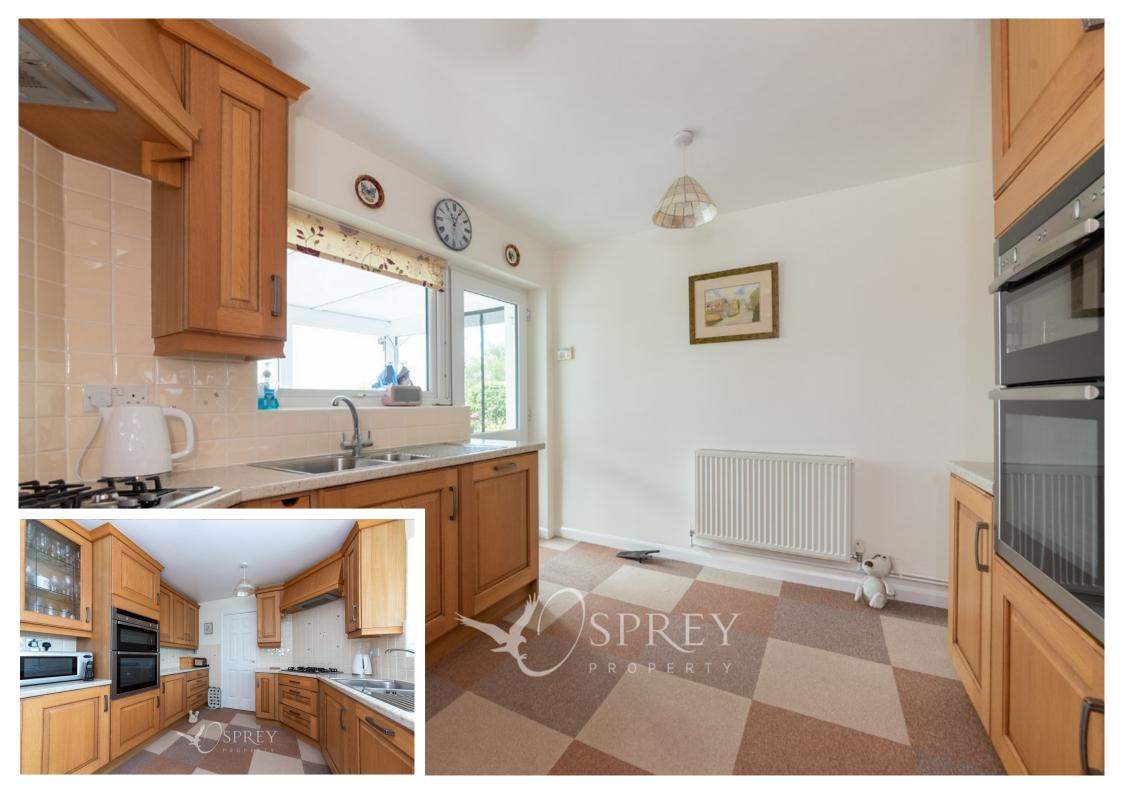

Located on a quiet cul-de-sac off Norfolk Drive, this property combines single storey living with fabulous views and an abundance of natural light and stunning outside space. Sitting on a plot size of just under 1/4 acre, the property offers an entrance hall, a good-sized kitchen with a range of wall and base units and integrated appliances and a separate utility/sunroom, living and dining room. The conservatory offers a separate living space and a quiet area to enjoy the surroundings. The principal bedroom offers a separate dressing area and built in wardrobes there are also two further bedrooms. The good sized bathroom is fully equipped with a panel bath with mixer tap and shower attachment, independent shower over the bath, a vanity unit, wash hand basin, WC, heated towel rail.

KITCHEN 3.45m x 3.38m (11'4" x 11'1")

UTILITY 3.45m x 2.33m (11'4" x 7'8")

LIVING ROOM 2.76m x 6.57m (9'1" x 21'7")

CONSERVATORY 2.93m x 3.59m (9'7" x 11'9")

BEDROOM ONE 3.83m 3.11m (12'7" x 10'3")

DRESSING ROOM 3.83m x 2.10m (12'7" x 6'11")