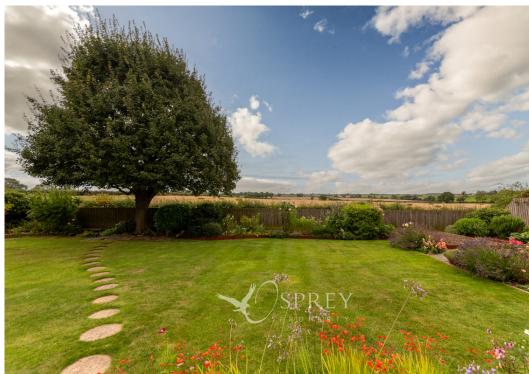

Dorset Drive, Melton Mowbray
Offers In Excess Of £430,000

This fabulous three-bedroom bungalow offers unrivalled uninterrupted countryside views and offers over 1300 square feet of single storey living accommodation. Externally there is a double garage and driveway and an enviable south facing wraparound garden.

Outside the substantial garden space is mainly laid to lawn, with paved patio areas, vegetable beds, greenhouse, shed, raised gravel and flower beds.

Tenure: Freehold All Mains Services Council Tax: D

ENTRANCE HALL

Externally there is a double garage and driveway and an enviable south facing wraparound garden.