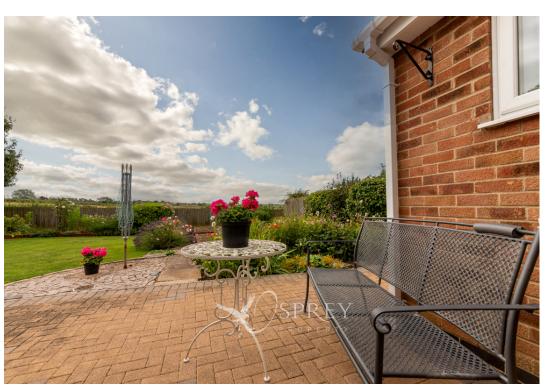

Outside the substantial garden space is mainly laid to lawn, with paved patio areas, vegetable beds, greenhouse, shed, raised gravel and flower beds.

Tenure: Freehold All Mains Services Council Tax: D

ENTRANCE HALL