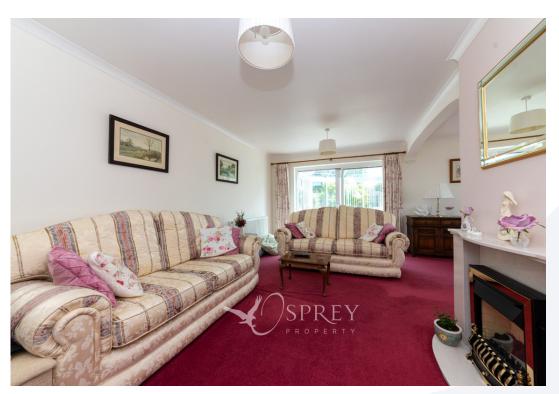

Located on a quiet cul-de-sac off Norfolk Drive, this property combines single storey living with fabulous views and an abundance of natural light and stunning outside space. Sitting on a plot size of just under 1/4 acre, the property offers an entrance hall, a good-sized kitchen with a range of wall and base units and integrated appliances and a separate utility/sunroom, living and dining room. The conservatory offers a separate living space and a quiet area to enjoy the surroundings. The principal bedroom offers a separate dressing area and built in wardrobes there are also two further bedrooms. The good sized bathroom is fully equipped with a panel bath with mixer tap and shower attachment, independent shower over the bath, a vanity unit, wash hand basin, WC, heated towel rail.