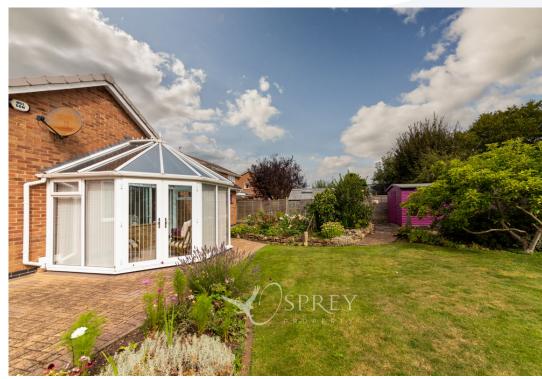

Dorset Drive, Melton Mowbray
Offers In Excess Of £430,000

This fabulous three-bedroom bungalow offers unrivalled uninterrupted countryside views and offers over 1300 square feet of single storey living accommodation. Externally there is a double garage and driveway and an enviable south facing wraparound garden.

Outside the substantial garden space is mainly laid to lawn, with paved patio areas, vegetable beds, greenhouse, shed, raised gravel and flower beds.

Tenure: Freehold All Mains Services Council Tax: D

ENTRANCE HALL

Externally there is a double garage and driveway and an enviable south facing wraparound garden.