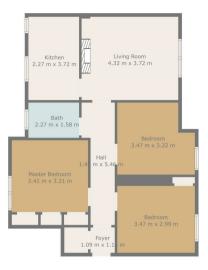

This 3 Double Bedroom Lower Flat is entered on to a small Foyer area from the side of the property. Once in the Hallway leads off to three generous Double Bedrooms, Family Bathroom and Livingroom. The Kitchen is located to the rear of the Livingroom.

The property offers great floorspace and benefits from modern roughcasting and combi boiler central heating.

This property offers an excellent investment opportunity for Landlords or a great family home for those requiring a three bedroom property.