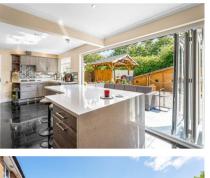

From the moment you arrive, the property exudes a sense of grandeur with its impressive facade. On entering the property, you instantly feel at home, spoiled for choice, you are greeted by a large lounge area with stunning bay windows radiating the room with natural daylight. The real showstopper is the expansive and luxurious fitted kitchen/dining area to the rear of the property has an abundance of natural light flooding in from the functional and stunning bi-folding doors, immersing you into your very own peaceful haven, a true oasis, featuring a range of seating areas, a Bespoke BBQ cabin and a large summerhouse, currently utilised as a bar/living space. This garden a serene sanctuary, a hidden paradise, designed to fill you with delight.