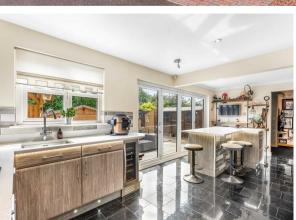

From the moment you arrive, the property exudes a sense of grandeur with its impressive facade. On entering the property, you instantly feel at home, spoiled for choice, you are greeted by a large lounge area with stunning bay windows radiating the room with natural daylight. The real showstopper is the expansive and luxurious fitted kitchen/dining area to the rear of the property has an abundance of natural light flooding in from the functional and stunning bi-folding doors, immersing you into your very own peaceful haven, a true oasis, featuring a range of seating areas, a Bespoke BBQ cabin and a large summerhouse, currently utilised as a bar/living space. This garden a serene sanctuary, a hidden paradise, designed to fill you with delight.