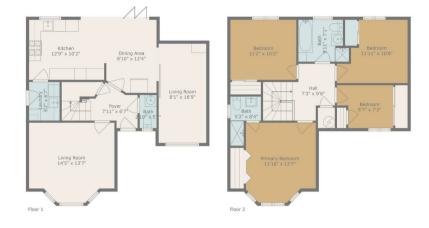

From the moment you arrive, the property exudes a sense of grandeur with its impressive facade. On entering the property, you instantly feel at home, spoiled for choice, you are greeted by a large lounge area with stunning bay windows radiating the room with natural daylight. The real showstopper is the expansive and luxurious fitted kitchen/dining area to the rear of the property has an abundance of natural light flooding in from the functional and stunning bi-folding doors, immersing you into your very own peaceful haven, a true oasis, featuring a range of seating areas, a Bespoke BBQ cabin and a large summerhouse, currently utilised as a bar/living space. This garden a serene sanctuary, a hidden paradise, designed to fill you with delight.

Further adding to the properties appeal is the larger than average utility room which is ideal for everyday use. adjacent to the large kitchen/diner is another sitting room, currently being utilised as cinema room, but can easily be utilised as a large 5th bedroom. The opportunities are endless in this bespoke family home. A downstairs W.C completes this floor.

Upstairs, the accommodation continues to impress with four well-appointed bedrooms and a large 4-piece family bathroom with walk in shower and bath ensuring additional comfort and convenience for your loved ones. The master bedroom is a luxurious retreat, featuring an en-suite bathroom, the other two double bedrooms benefit from plenty of storage solutions making family living a breeze. All rooms enjoy a bright and airy feel, thanks to large windows and a well-planned layout that ensures comfort and privacy.