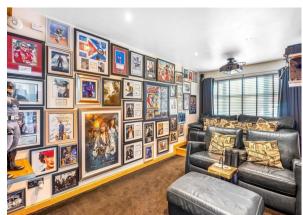

Further adding to the properties appeal is the larger than average utility room which is ideal for everyday use. adjacent to the large kitchen/diner is another sitting room, currently being utilised as cinema room, but can easily be utilised as a large 5th bedroom. The opportunities are endless in this bespoke family home. A downstairs W.C completes this floor.