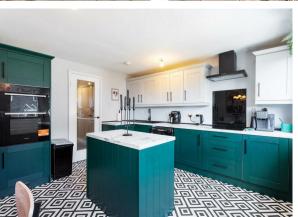

On entering the property, a modern contemporary hallway gives access to all accommodations on the lower and upper floors. On the lower level is a modern fitted kitchen which has an abundance of cabinetry and worktop space. The stunning open plan dining/breakfast area is the perfect spot for creating memories with loved ones. One of the unique aspects of this property is the downstairs bedroom perfect for added convenience. Completing the downstairs floor is the handy WC benefitting from a neutral palette.