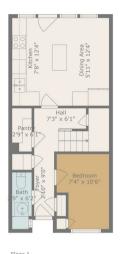

AMARCO ESTATES

TOTAL: 1196 sq. ft
FLOOR 1: 394 sq. ft, FLOOR 2: 401 sq. ft, FLOOR 3: 401 sq. ft
Floor Plan Created By Cubicasa App. Measurements Deemed Highly Reliable But Not Guarantee