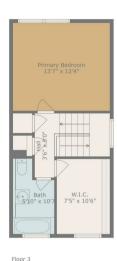

The top floor hallway leads to the final two bedrooms. Here you will find one expansive double with plenty of storage catering for largest of families. The additional bedroom is deal for mixed use whether it be a bedroom, playroom or office the opportunities are endless. The family bathroom completes this floor and services the bedrooms.

AMARCO ESTATES

TOTAL: 1196 sq. ft
FLOOR 1: 394 sq. ft, FLOOR 2: 401 sq. ft, FLOOR 3: 401 sq. ft
Floor Plan Created By Cubicasa App. Measurements Deemed Highly Reliable But Not Guarantee