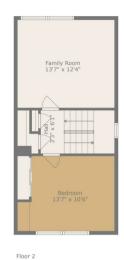

On the first floor you find a spacious and modern lounge, with large windows enveloping the area in natural light. To complete this floor is a large double bedroom, your very own sanctuary to relax after a long day.

AMARCO ESTATES

TOTAL: 1196 sq. ft
FLOOR 1: 394 sq. ft, FLOOR 2: 401 sq. ft, FLOOR 3: 401 sq. ft
Floor Plan Created By Cubicasa App. Measurements Deemed Highly Reliable But Not Guarantee