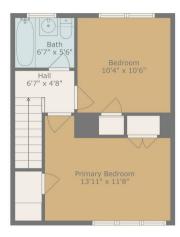

Floor 1 Floor 2

TOTAL: 776 sq. ft
FLOOR 1: 388 sq. ft, FLOOR 2: 388 sq. ft
Floor Plan Circeled By Cubicasa App. Measurements Deemed Highly Reliable But Not Guarantee