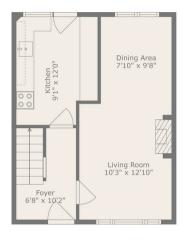

Floor 1 Floor 2

TOTAL: 776 sq. ft
FLOOR 1: 388 sq. ft, FLOOR 2: 388 sq. ft
Floor Plan Circeled By Cubicasa App. Measurements Deemed Highly Reliable But Not Guarantee