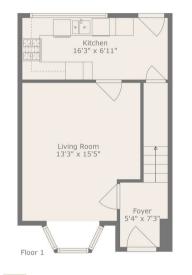

Stepping inside, you are greeted by a large lounge area, bathed in natural light that filters through the windows, creating a warm and inviting atmosphere. The spacious layout presents endless possibilities for cosy evenings or lively gatherings with loved ones. One of the stunning features in this room is the large media wall. Following on from the vast living space is the modern fitted kitchen with integrated appliances which beckons the culinary enthusiast to explore their creativity,

Floor 2

TOTAL: 754 sq. ft FLOOR I: 385 sq. ft, FLOOR 2: 369 sq. ft EXCLUDED AREAS: BAY WINDOW: 17 sq. ft, WALLS: 82 sq. ft Pin Credel By Clobcas Age. Measurements Deemed Highly Reliable But Net Guarantee