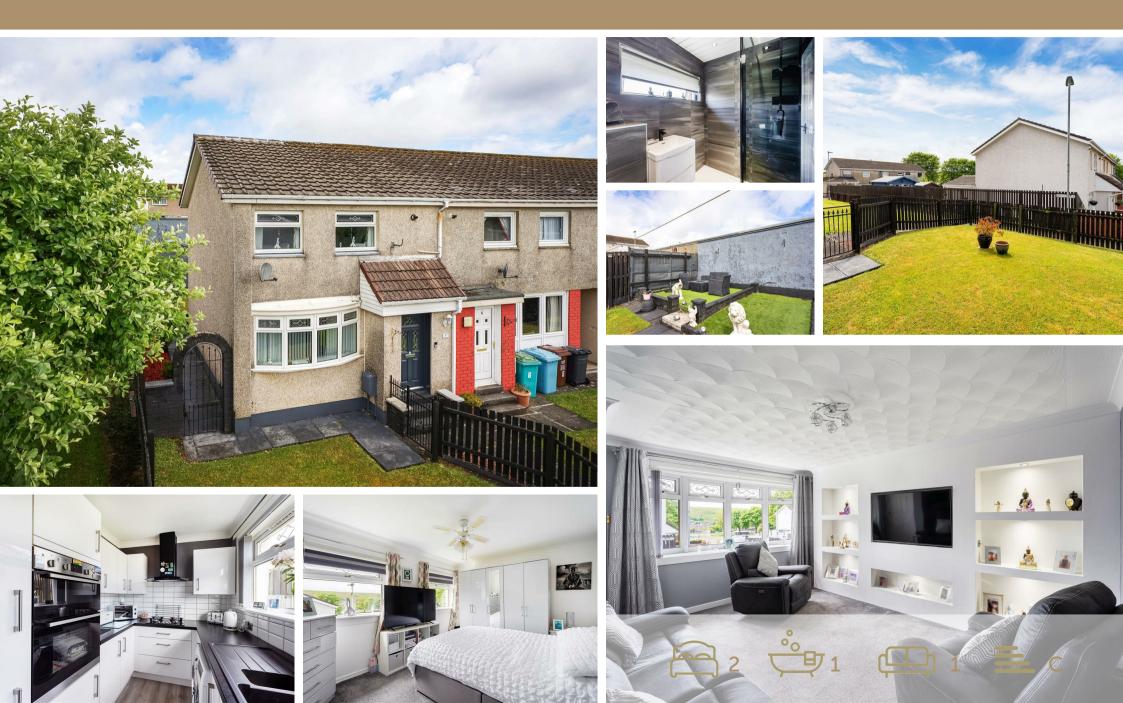

## 8 Spring Lane, Caldercruix, ML6 7QE Offers over £109,995

AMARCO Estates are delighted to bring this stunning large 2 bedroom property to the market in the desirable locale of Caldercruix Village. This property is not to be missed!

Nestled within the quiet residential neighbourhood of Caldercruix, this spacious and meticulously maintained two -bedroom property is a true gem. Ideal for families and discerning buyers, this property offers comfort, convenience, and style.

Stepping inside, you are greeted by a large lounge area, bathed in natural light that filters through the windows, creating a warm and inviting atmosphere. The spacious layout presents endless possibilities for cosy evenings or lively gatherings with loved ones. One of the stunning features in this room is the large media wall. Following on from the vast living space is the modern fitted kitchen with integrated appliances which beckons the culinary enthusiast to explore their creativity,

Ascending the stairs, you are greeted by two large upstairs bedrooms, the master bedroom benefits from double windows adding to the natural light flowing throughout this stunning property, the colour palette in this room adds a touch of elegance and functionality. It doesn't end there the additional double bedroom has an endless amount of storage options. The amazing family bathroom on the upper floor invites you to unwind and rejuvenate in true style.

As if the interior of the property wasn't enough, there is a stunning garden to the side and the rear both ensuring to achieve a calming oasis. This property is the ideal retreat from the hustle and bustle of city life, make this house your home today. Viewing highly recommended.