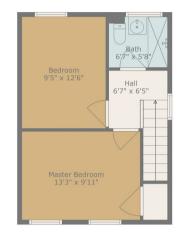

Ascending the stairs, you are greeted by two large upstairs bedrooms, the master bedroom benefits from double windows adding to the natural light flowing throughout this stunning property, the colour palette in this room adds a touch of elegance and functionality. It doesn't end there the additional double bedroom has an endless amount of storage options. The amazing family bathroom on the upper floor invites you to unwind and rejuvenate in true style.

Floor 2

TOTAL: 754 sq. ft FLOOR I: 385 sq. ft, FLOOR 2: 369 sq. ft EXCLUDED AREAS: BAY WINDOW: 17 sq. ft, WALLS: 82 sq. ft Pin Credel By Clobcas Age. Measurements Deemed Highly Reliable But Net Guarantee