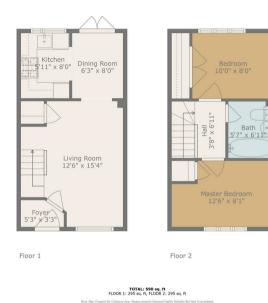

The upper floor offers two well-proportioned bedrooms providing ample space and versatility for the whole family. providing added comfort and convenience. The rooms are serviced by an attractive spacious family bathroom providing added comfort and convenience. Step outside to discover a low maintenance garden, providing the perfect backdrop for relaxation and social gatherings. A spacious driveway offers additional parking for guests and families alike.