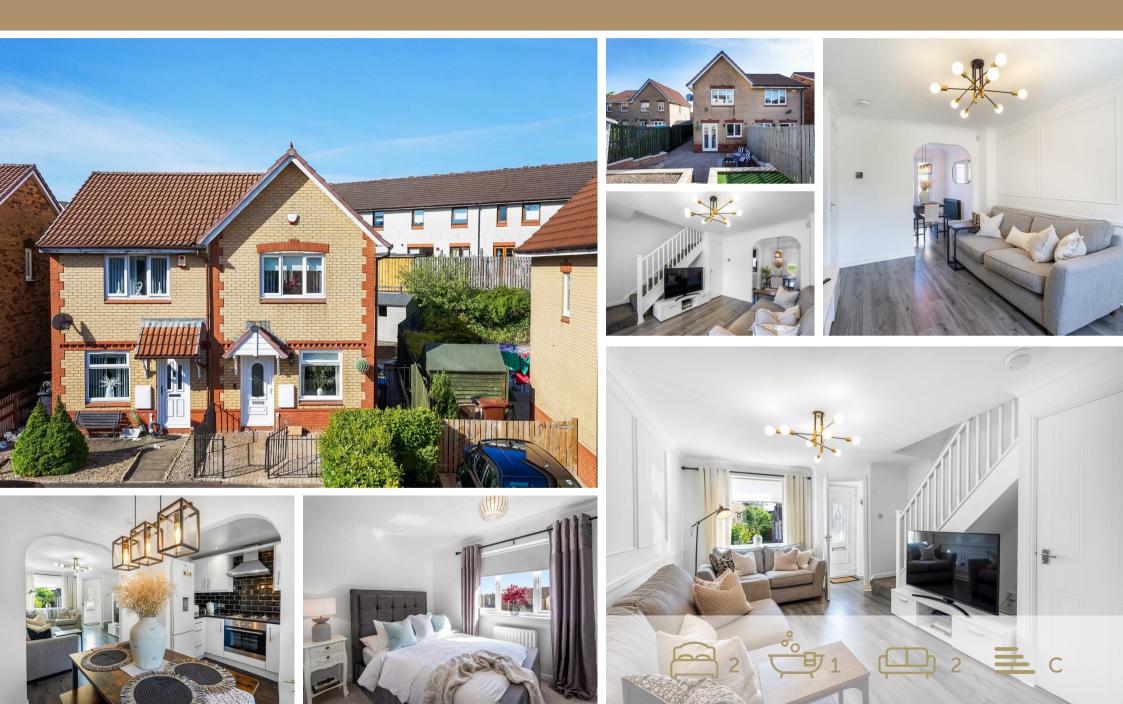

## 50 Fairhaven Avenue, Airdrie, ML6 8EW Offers over £137,500

AMARCO Estates are delighted to bring to the market this stunning two bedroom semidetached property. 50 Fairhaven Ave, has been tastefully decorated throughout and is presented in true walk in condition. Early viewing is highly recommended to fully appreciate all that this beautiful home has to offer.

Presented to the market in first class order throughout is this superb modern 2 - bedroom semi-detached family home offers everything you could possibly need. Comprising a spacious and well-balanced layout spread across two levels, the property provides flexible living space to suit a variety of lifestyles.

As you enter, be welcomed by the exquisite lounge, a harmonious blend of modern and stylish decor, all bathed in a sophisticated palette of neutral tones The seamless flow from the stunning lounge into the bright and airy dining space is a vision of elegance with patio doors opening onto the serene private rear garden.

The open plan kitchen reveals a stunning ontrend culinary space, where sleek modern cupboards meet neutral accents, creating an inviting atmosphere for meal preparations or gathering with loved ones to sample culinary delights.

The upper floor offers two well-proportioned bedrooms providing ample space and versatility for the whole family. providing added comfort and convenience. The rooms are serviced by an attractive spacious family bathroom providing added comfort and convenience. Step outside to discover a low maintenance garden, providing the perfect backdrop for relaxation and social gatherings. A spacious driveway offers additional parking for guests and families alike.