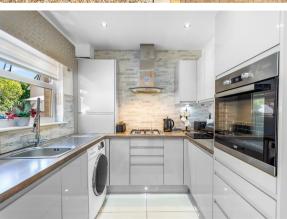

The kitchen/ dining area boasts a modern kitchen with plenty of storage and worktop space, making it perfect for culinary enthusiasts. The kitchen is equipped with everything you need to prepare meals with ease, the breakfast bar is the perfect spot to enjoy mealtimes after a busy day and offers easy access to the lovely rear garden via the French doors. Completing the downstairs and adding to the convenience of this stunning property is a modern W.C.