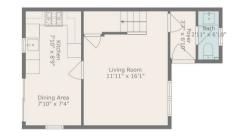

featuring well-maintained lawns, mature trees, and a variety of plants. It's the perfect setting for outdoor activities, family barbecues, or simply enjoying a quiet moment surrounded by nature, a calming oasis awaits. This property is a retreat from the hustle and bustle of city life, make this house your home today. Viewing highly recommended.

Coatbridge has the majority of every day shopping needs. There is a great choice of restaurants, bistros, pubs. The property is located within popular school catchments. For those commuting by public transport there are regular bus and train services from Coatbridge to the surrounding towns and cities including Glasgow and Edinburgh. The M74 and M8 motorways provides excellent access to the central belt linking the surrounding towns and cities.





Floor 1

Floor 2



TOTAL: 693 sq. ft FLOOR 1: 371 sq. ft, FLOOR 2: 322 sq. ft