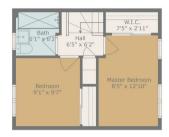

Ascending the stairs, you are greeted by two well-proportioned bedrooms, the master bedroom benefits from plenty of storage options adding to the functionality of this home. It doesn't end there this floor also benefits from a generously sized second bedroom. The family bathroom on the upper floor invites you to

Floor 1

Floor 2

TOTAL: 693 sq. ft FLOOR 1: 371 sq. ft, FLOOR 2: 322 sq. ft