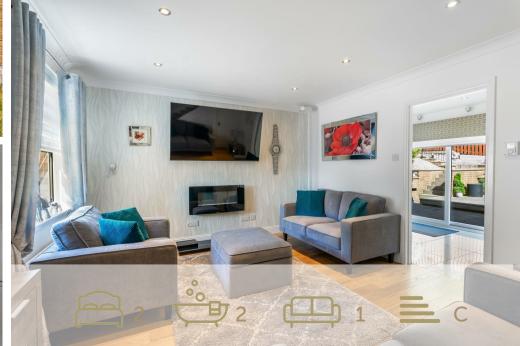

Stepping inside, you are greeted by a large lounge area, bathed in natural light that filters through the windows, creating a warm and inviting atmosphere. The spacious layout presents endless possibilities for cosy evenings or lively gatherings with loved ones.