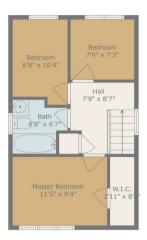

Upstairs, the property offers two well-appointed double bedrooms, and a single third bedroom. The very generously sized master bedroom features fitted wardrobes ensuring you will never be out of storage space in your new home. The large single bedroom provides ample living space for children or could work well as an office . The stylish family bathroom serves the 3

Floor 1

RCO .TES

TOTAL: 730 sq. ft FLOOR 1: 365 sq. ft, FLOOR 2: 365 sq. ft

Floor 2