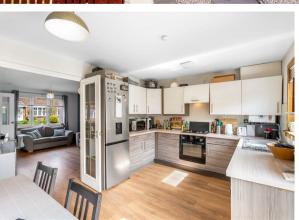

The open-plan kitchen/ dining area boasts a contemporary kitchen with plenty of storage and worktop space, making it perfect for culinary enthusiasts. The kitchen is equipped with everything you need to prepare meals with ease, the dining area is the perfect spot to enjoy mealtimes after a busy day with stunning floor to ceiling doors leading out into the gorgeous garden. Completing the ground floor is a large storage cupboard.