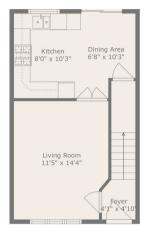

The open-plan kitchen/ dining area boasts a contemporary kitchen with plenty of storage and worktop space, making it perfect for culinary enthusiasts. The kitchen is equipped with everything you need to prepare meals with ease, the dining area is the perfect spot to enjoy mealtimes after a busy day with stunning floor to ceiling doors leading out into the gorgeous garden. Completing the ground floor is a large storage cupboard.

Floor 1

RCO .TES

TOTAL: 730 sq. ft FLOOR 1: 365 sq. ft, FLOOR 2: 365 sq. ft

Floor 2