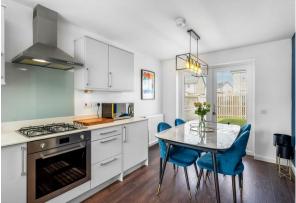

The heart of the house is undoubtedly the stylish open-plan kitchen and dining area. This space features modern appliances, sleek cabinets, and ample countertop space, making it perfect for preparing family meals and hosting dinner parties. The kitchen/dining area complete with French doors overlooks the beautiful garden and offers a calm and tranquil space after a long day.