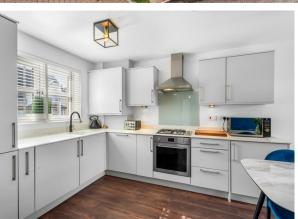

The heart of the house is undoubtedly the stylish open-plan kitchen and dining area. This space features modern appliances, sleek cabinets, and ample countertop space, making it perfect for preparing family meals and hosting dinner parties. The kitchen/dining area complete with French doors overlooks the beautiful garden and offers a calm and tranquil space after a long day.