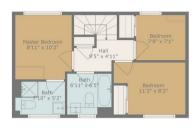

Completing the downstairs floor is the stylish opulent W.C which complements the creative design in this luxury abode.

The first floor of the property boasts three well-proportioned bedrooms, providing ample space for growing families. The master bedroom features fitted wardrobes and a stunning ensuite. Bedroom two and three share exceptionally large and modern family bathroom ensuring comfort and convenience for your family.