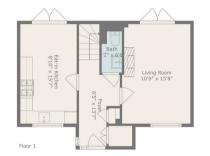

This property is exceptional and must be viewed to fully appreciate everything this property has to offer

AMARCO ESTATES

TOTAL: 868 sq. ft
FLOOR 1: 449 sq. ft, FLOOR 2: 419 sq. ft