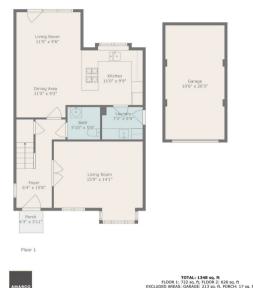

As you enter the property, the large hall greets you with opulence you would expect in this outstanding abode, leading you into the expansive lounge featuring doubled windows enveloping the room in natural daylight. One the unique aspect of this property is the open plan kitchen/diner providing plenty of space for entertaining quests or simply relaxing with your loved ones. Whether you want to host a family gathering or enjoy a guiet evening this house has it all, not to mention a WC conveniently placed on ground floor. The open-plan layout of the reception area seamlessly connects to the kitchen, which is equipped with appliances and ample storage space. The kitchen also features a convenient breakfast bar, perfect for casual dining or a morning coffee. The property also benefits from a separate utility room for all your family requirements.

Floor 2

EDUCK 1: 722 sq. ft, FLOOR 2: 626 sq. ft EXCLUDED AREAS: GARAGE: 213 sq. ft, PORCH: 17 sq. ft in Created By Cubicase Age. Measurements Deemed Highly Reliable But Not Guarante

Amarco Estates 18 Main St, Coatbridge, ML5 3AE info@amarcoestates.co.uk www.amarcoestates.co.uk