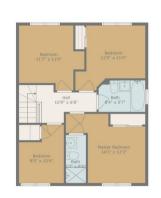

Moving to the upper floor, you'll find four

FSTATE & LETTING AGENTS

well-appointed double bedrooms and a family bathroom, providing comfort and convenience for your loved ones. The master bedroom is a luxurious retreat, complete with ensuite bathroom for added convenience all rooms off delightful views of the stunning rear garden.

Floor 2

EDUCK 1: 722 sq. ft, FLOOR 2: 626 sq. ft EXCLUDED AREAS: GARAGE: 213 sq. ft, PORCH: 17 sq. ft in Created By Cubicase Age. Measurements Deemed Highly Reliable But Not Guarante

Amarco Estates 18 Main St, Coatbridge, ML5 3AE info@amarcoestates.co.uk www.amarcoestates.co.uk