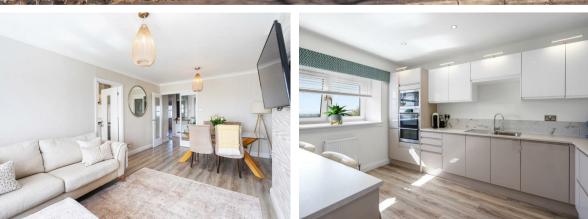

This impressive residence is surrounded by expansive, well-manicured gardens, offering a serene and inviting atmosphere.

The accommodation comprises a spacious entrance with a convenient double cloakroom/storage cupboard. The expansive hallway leads you to the stunning bright windowed lounge and dining room - the perfect space for both relaxation and entertaining. No detail has been overlooked in this show home worthy penthouse.

The well-equipped, modern kitchen which is sure to impress with its high-quality fixtures and fittings. range of integrated appliances ensuring cooking is both easy and enjoyable. It doesn't end there, the contemporary breakfast bar is the ideal spot to enjoy your morning coffee while overlooking the renowned greenery which makes the surrounding area so unique.