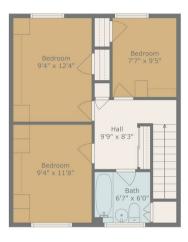

Floor 1 Floor 2

TOTAL: 946 sq. ft CO FLOOR 1: 473 sq. ft, FLOOR 2: 473 sq. ft E3