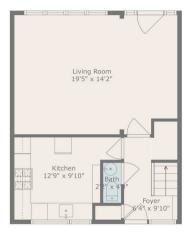

Floor 1 Floor 2

TOTAL: 946 sq. ft CO FLOOR 1: 473 sq. ft, FLOOR 2: 473 sq. ft E3