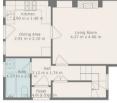

Upon entering the property, you are welcomed by a spacious ground floor hall that sets the tone for the rest of this remarkable home. The spacious, bright and airy lounge exudes comfort providing the perfect space to relax and unwind.

The family kitchen stands ready to inspire culinary creations, boasting ample storage and integrated appliances for seamless functionality, the adjoining open dining space offers a seamless flow throughout the ground floor. A well-appointed family bathroom completes this level facilitating ease.

Upstairs, you'll find three generously sized double bedrooms. There is also plenty of storage throughout this large property, including two expansive cupboards and outdoor storage space.

The property is fully equipped with gas central heating, double glazing, and features a large walkway to the side. The rear garden is fully enclosed, offering privacy and stunning elevated views.