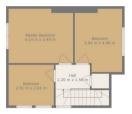

t this large property, including two expansive cupboards and outdoor storage space.

The property is fully equipped with gas central heating, double glazing, and features a large walkway to the side. The rear garden is fully enclosed, offering privacy and stunning elevated views.

This is a rare and outstanding purchase which is presented as a blank canvas ready to be personalised to your desires.

Located in Cairnhill Airdrie, the property is close to a range of shops, including Gartlea Retail Park, and well-served by local schools for both primary and secondary education. A short walk from Airdrie Train Station, it provides excellent transport links to both Glasgow and Edinburgh city centres. With easy access to major motorway networks, commuting throughout the central helt is a breeze







TOTAL: 86 m2 FLOOR 1: 43 m2, FLOOR 2: 43 m2