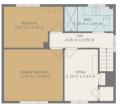

AMARCO

Make your way to the upper floor, you will find a large circulation space and three generously sized bedrooms. Each room has been designed with comfort in mind, featuring excellent storage space throughout. The elegant family bathroom on this floor adds is the perfect place to relax and unwind after a busy day.

Transport links are excellent, with convenient access to major roads and public transport connections, making commuting a breeze. Glasgow is within easy reach.

TOTAL: 96 m2 FLOOR 1: 50 m2, FLOOR 2: 46 m2 EXCLUDED AREAS: GARAGE: 14 m2 Pan Created By Cubicasa Ago. Measurements Deemed Highly Reliable But N