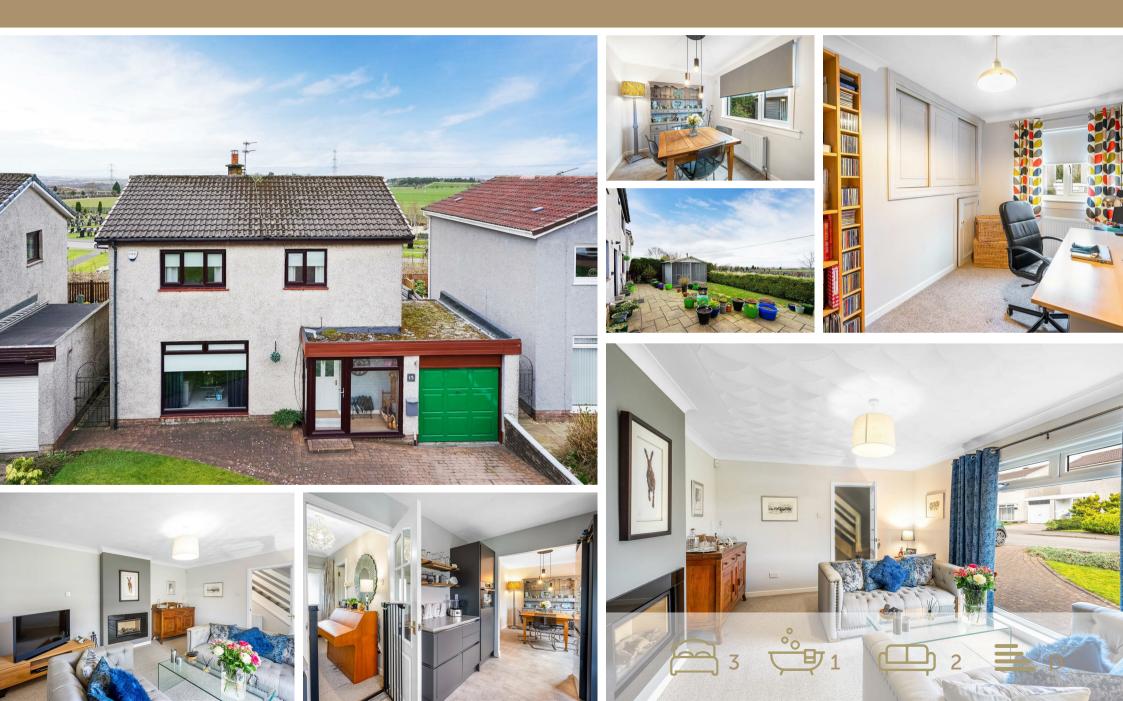

15 Windsor Drive, Glenmavis, ML6 0PU Offers over £208,500

Proudly situated on Windsor Gardens this stunning 3 bedroom detached villa offers an incredible specification with wonderful views.

AMARCO Estates are delighted to present to the market this stunning abode presented in true walk-in condition, this home combines luxurious fixtures and fittings with the period features of the home, perfectly styled with a contemporary interior.

As you approach the property, you'll instantly notice the property's kerb appeal, with attention to detail evident in every corner. The wellmaintained front garden and driveway offer ample parking space for your convenience. Step inside, and you'll be greeted by a welcoming porch, and spacious hallway, setting a stylish tone for the entirety of this home.

The ground floor of this property hosts a stunning lounge with floor to ceiling windows that fills the space with natural light, creating a warm and inviting atmosphere. Every aspect of the lounge has been carefully curated to provide comfort and relaxation. Ideal for spending quality time with loved ones or entertaining guests, the impressive media wall only adds to the contemporary design of this property.

The kitchen is a true showstopper, boasting a state of the art AGA oven, sleek cabinetry, and ample storage space. Adjacent to the kitchen is the stunning dining room offering practicality and ease for daily living making it the perfect setting for family mealtimes. No detail has been overlooked in this lovely property.

AMARCO

Make your way to the upper floor, you will find a large circulation space and three generously sized bedrooms. Each room has been designed with comfort in mind, featuring excellent storage space throughout. The elegant family bathroom on this floor adds is the perfect place to relax and unwind after a busy day.

Externally, this property's desirability continues with its private driveway, garage and private enclosed rear garden with stunning views, and ideal spot to relax and enjoy the sunshine whilst enjoying the fresh air and tranquillity.