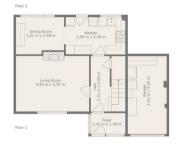

Transport links are excellent, with convenient access to major roads and public transport connections, making commuting a breeze. Glasgow is within easy reach.

TOTAL: 96 m2 FLOOR 1: 50 m2, FLOOR 2: 46 m2 EXCLUDED AREAS: GARAGE: 14 m2 Pan Created By Cubicasa Ago. Measurements Deemed Highly Reliable But N