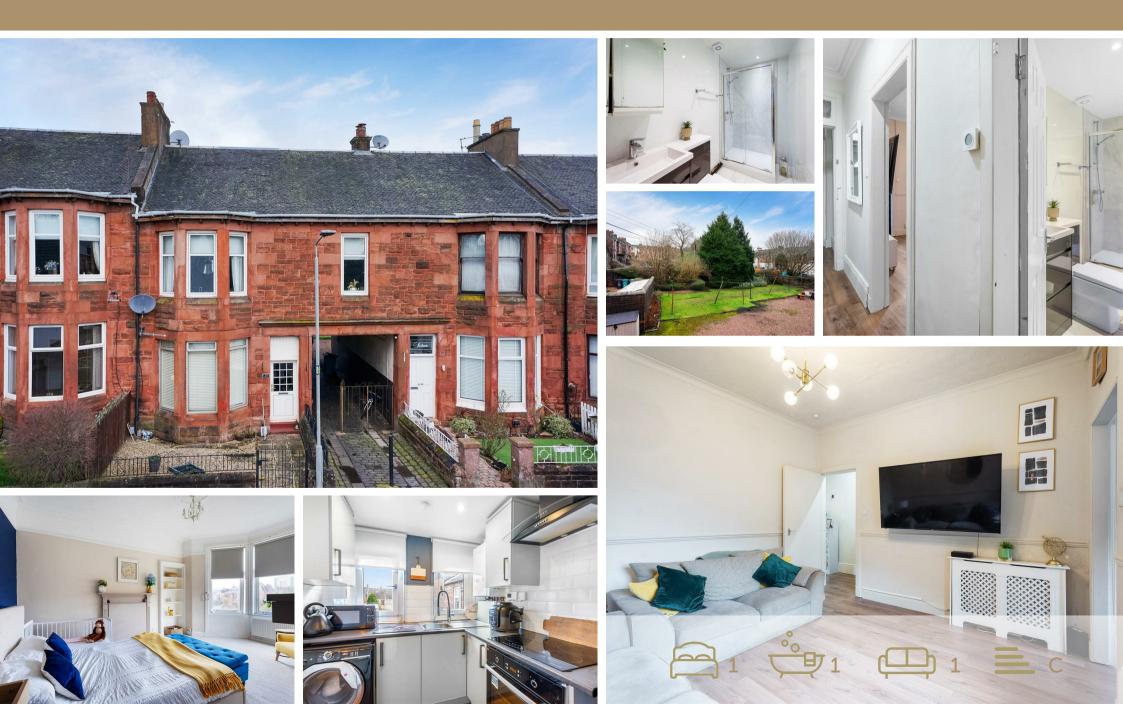

## 18H Carradale Street, Coatbridge, ML5 1PS Offers over £92,500

AMARCO Estates are delighted to present to the market this traditional one bedroom upper villa situated within the popular Carradale Street in the desirable Blairhill, Coatbridge.

A property not to be missed, this exceptional modern apartment is ideal for first time buyers or downsizers seeking spacious and contemporary living space. Upon entry you are immediately drawn to the generous sized, bright, and airy living room and stunning fitted kitchen making it an absolute delight for culinary enthusiasts. As you descend further down the hallway you are greeted with a massive master bedroom with large fitted wardrobes and the most amazing bay windows, making it the ideal retreat after a busy day. The lovely bathroom is ideally located at the bottom of the hall, tucked away for a calming ambience.

This large welcoming bedroom plays a significant role in the appeal of this traditional property with two extensive cupboards and room for a sitting area as well as a king size bed. The large window ensures the room is encapsulated with natural light.

Blairhill is a prime location in Coatbridge and there are a number of highly rated primary and secondary schools in the area with the everpopular Drumpellier Park within easy reach. The town offers exceptional rail and bus links, with access to Blairhill and Coatbridge central train station being a short walk away from the property. Convenient access to the M8 can also get you to Glasgow City Centre within 15 minutes. Coatbridge offers a great selection of bars, restaurants , retail parks, sporting facilities including a range of gymnasiums within walking distance of this amazing property.