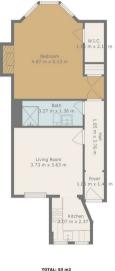

TOTAL: 53 m2 FLOOR 1: 53 m2 EXCLUDED AREAS: FIREPLACE: 1 m2 Excludes Age. Resurrents: Deemed Highly Reliable But Not Guaranteed

Amarco Estates 18 Main St, Coatbridge, ML5 3AE info@amarcoestates.co.uk www.amarcoestates.co.uk