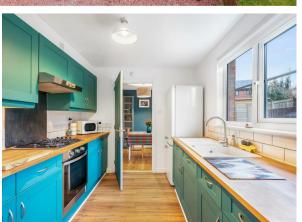

The heart of the house is undoubtedly the stylish open-plan kitchen and dining area which can be accessed via the lounge and kitchen. This space features modern appliances, sleek cabinets, and ample countertop space, making it perfect for preparing family meals and hosting dinner parties. The dining area complete with French doors overlooks the beautiful garden and offers a calm and tranquil space after a long day.