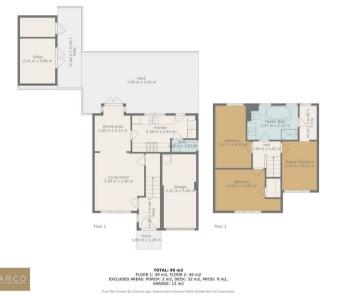

Completing the downstairs floor is the stylish opulent W.C which complements the creative design in this luxury abode.

The first floor of the property boasts three

well-proportioned bedrooms, providing ample space for growing families. The master bedroom features a unique design suitable for a walk-in wardrobe. The master bedroom and bedroom two share an exceptionally Jack and Jill bathroom ensuring convenience for all occupants.

Outside, the property offers a beautiful garden providing a safe and peaceful space for children to play while adults can relax and enjoy the surroundings. The garden has been lovingly maintained and includes a patio area, perfect for alfresco dining or enjoying the sunshine. The property also benefits a separate summer house, this versatile space is ideal for an office, small business or playroom. Additionally, the property features a mono block drive, offering ample parking and an integral garage which is ideal for storage or conversion.