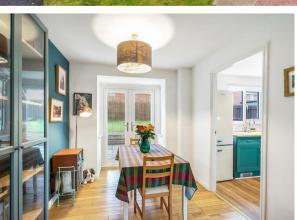

The heart of the house is undoubtedly the stylish open-plan kitchen and dining area which can be accessed via the lounge and kitchen. This space features modern appliances, sleek cabinets, and ample countertop space, making it perfect for preparing family meals and hosting dinner parties. The dining area complete with French doors overlooks the beautiful garden and offers a calm and tranquil space after a long day.