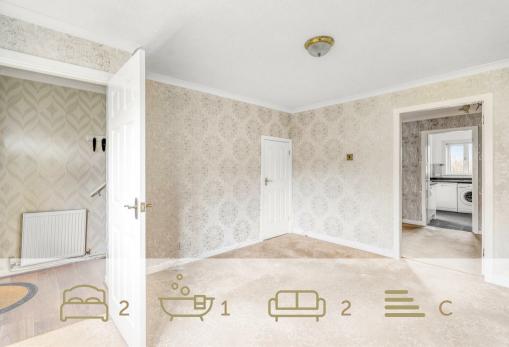

Upstairs, you'll find two generously sized double bedrooms. A well-appointed family bathroom completes this level. There is also plenty of storage throughout, including a loft for additional space.

The property is fully equipped with gas central heating, double glazing, and features a large driveway to the side. The south-facing rear garden is fully enclosed, offering privacy and nature views, a large garage completes the garden with power and lighting.