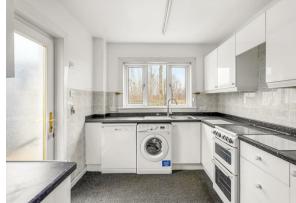

The adjoining dining room offers a seamless flow throughout the space.

The family kitchen stands ready to inspire culinary creations, boasting ample storage and integrated appliances for seamless functionality.