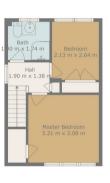

Upstairs, you'll find two generously sized double bedrooms. A well-appointed family bathroom completes this level. There is also plenty of storage throughout, including a loft for additional space.

The property is fully equipped with gas central heating, double glazing, and features a large driveway to the side. The south-facing rear garden is fully enclosed, offering privacy and nature views, a large garage completes the garden with power and lighting.

AMARCO

TOTAL: 61 m2 FLOOR 1: 34 m2, FLOOR 2: 27 m2