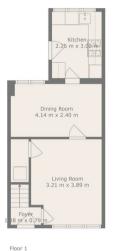

a loft for additional space.

The property is fully equipped with gas central heating, double glazing, and features a large driveway to the side. The south-facing rear garden is fully enclosed, offering privacy and nature views, a large garage completes the garden with power and lighting.

This is a rare and outstanding purchase which is presented as a blank canvas ready to be personalised to your desires.

Located in Airdrie, the property is close to a range of shops, including Gartlea Retail Park, and well-served by local schools for both primary and secondary education. A short walk from Airdrie Train Station, it provides excellent transport links to both Glasgow and Edinburgh city centres. With easy access to major motorway networks, commuting throughout the central belt is a breeze.





AMARCO

TOTAL: 61 m2 FLOOR 1: 34 m2, FLOOR 2: 27 m2